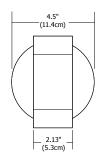

### Weight:

2.5 lb (1.13 kg)

Lighting Facts® Label provides details for Taos Round, TAOS-W-RD-LED-SA, fixture

F: 773.935.5613

FIXTURE

www.edgelighting.com