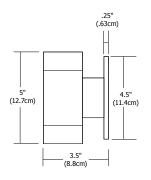

### Weight:

2.5 lb (1.13 kg)

Lighting Facts® Label provides details for Taos Round, TAOS-W-RD-LED-SA, fixture

F: 773.935.5613

FIXTURE

www.edgelighting.com