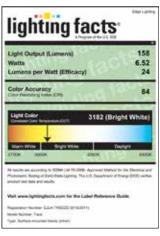

## Lamp Specification:

6.52 Total Watts (LED and power supply), 12VAC LED, 3182K, 84CRI, 158 lumens, 24 lumens per watt; 70% lumen maintenance based on 50,000 hours of operation

### Weight:

2.5 lb (1.13 kg)

Lighting Facts® Label provides details for Taos Round, TAOS-W-RD-LED-SA, fixture

F: 773.935.5613

FIXTURE

www.edgelighting.com