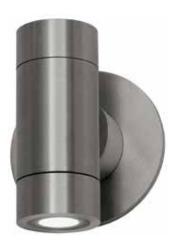

# TAOS ROUND LED - INDOOR/ OUTDOOR

(II) (ADA

# **Description:**

The cylindrical shaped Taos Round LED adds balance to the environment while providing intense bidirectional light above and below the fixture. An electronic 100-240 VAC, 50/60 Hz driver is provided which fits easily into the electrical box. The fixture is rated for indoor, outdoor and wet applications. ADA compliant. Fixture includes a 5 year warranty.

#### Finish:

Satin Aluminum