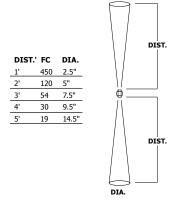

e providing intense bidirectional light above and below the fixture. An electronic 100-240 VAC, 50/60 Hz driver is provided which fits easily into the electrical box. The fixture is rated for indoor, outdoor and wet applications. ADA compliant. Fixture includes a 5 year warranty.

#### Finish:

Satin Aluminum

## Lamp Specification:

6.52 Total Watts (LED and power supply), 12VAC LED, 3182K, 84CRI, 158 lumens, 24 lumens per watt; 70% lumen maintenance based on 50,000 hours of operation

### **Dimming Information:**

Constant current 700 mA driver - Dimmable with low voltage electronic dimmer. Lutron: Diva #DVELV-300P; Skylark #SELV-300P; Maestro #MAELV-600 are recommended.

### Weight:

2.5 lb (1.13 kg)





Lighting Facts® Label provides details for Taos Round, TAOS-W-RD-LED-SA, fixture





F: 773.935.5613

FIXTURE

www.edgelighting.com