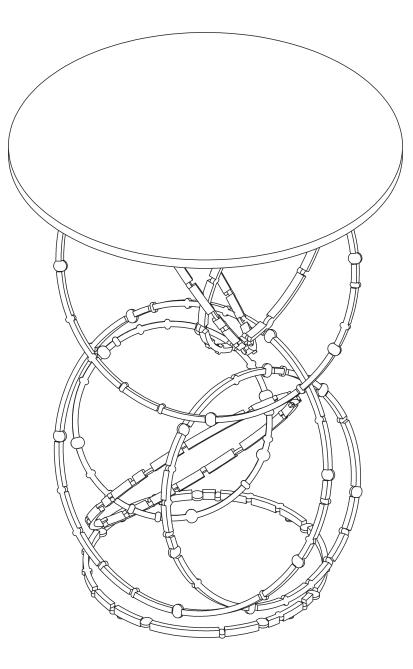

Olympus Accent Table - Glass Top 750133

## Olympus Accent Table - Glass Top 750133

- 1. Carefully unpack table (A) from the carton.
- 2. Adhere felt pads (B) to the larger Bottom Ring of table (A) if desired.
- 3. Adhere clear rubber pads (C) to the top ring if desired.
- 4. Carefully place glass top (D) onto the table.