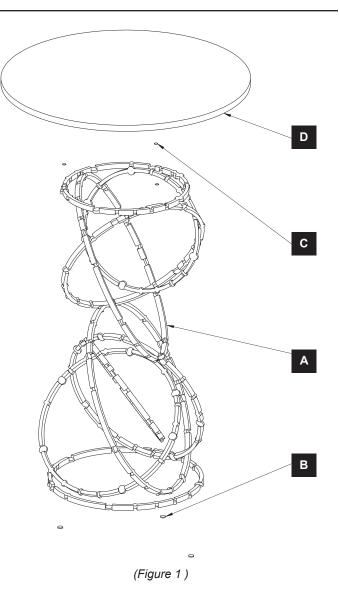

## **Component Parts**

- A Table
- B Felt Pads (4)
- C Clear Rubber Pads (3)
- D Glass Top

## Olympus Accent Table - Glass Top 750133

- 1. Carefully unpack table (A) from the carton.
- 2. Adhere felt pads (B) to the larger Bottom Ring of table (A) if desired.
- 3. Adhere clear rubber pads (C) to the top ring if desired.
- 4. Carefully place glass top (D) onto the table.