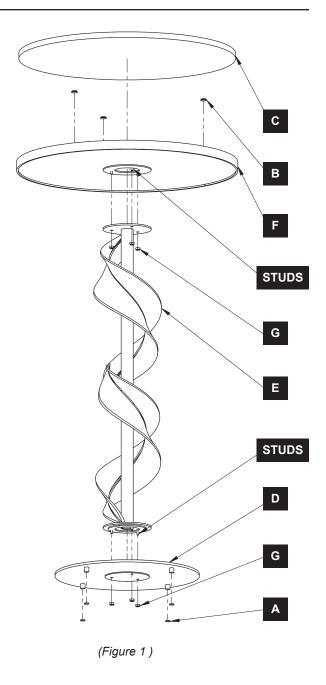

## **Component Parts**

- A Felt Pads (4)
- B Clear Rubber Pads (3)
- C Glass Top
- D Bottom Plate
- **E** Decorative Element
- F Top Plate
- G Nut (6)

## Folio Accent Table - Glass Top 750135

- 1. Carefully unpack bottom plate (D), decorative element (E) and top plate (F) from the carton.
- 2. Align studs from decorative element (E) with the holes in bottom plate (D) and secure with nut (G).
- 3. Place top plate (F) on to decorative element (E) aligning studs on top plate (F) with the holes on decorative element (E) and secure with nut (G).
- 4. Adhere felt pads (A) to the feet on bottom plate (D) if desired.
- 5. Adhere clear rubber pads (B) to top plate (F) if desired.
- 6. Carefully place glass top (C) onto the table.