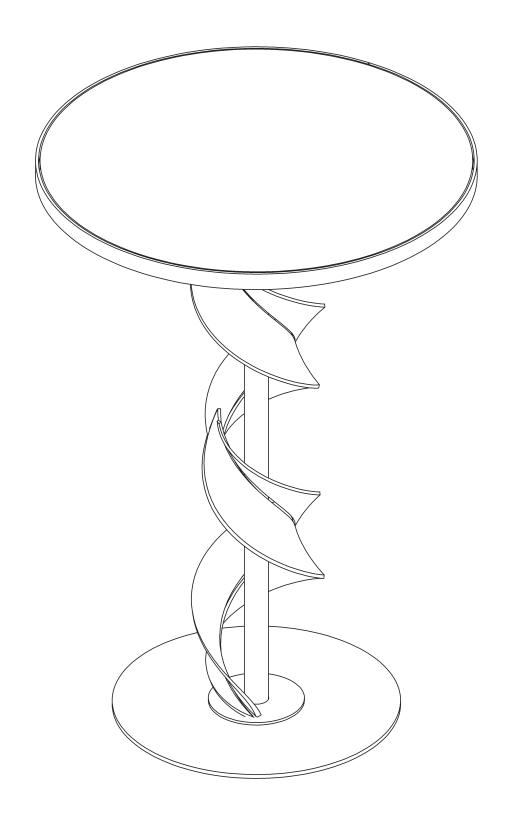

## Folio Accent Table - Glass Top 750135

- 1. Carefully unpack bottom plate (D), decorative element (E) and top plate (F) from the carton.
- 2. Align studs from decorative element (E) with the holes in bottom plate (D) and secure with nut (G).
- 3. Place top plate (F) on to decorative element (E) aligning studs on top plate (F) with the holes on decorative element (E) and secure with nut (G).
- 4. Adhere felt pads (A) to the feet on bottom plate (D) if desired.
- 5. Adhere clear rubber pads (B) to top plate (F) if desired.
- 6. Carefully place glass top (C) onto the table.