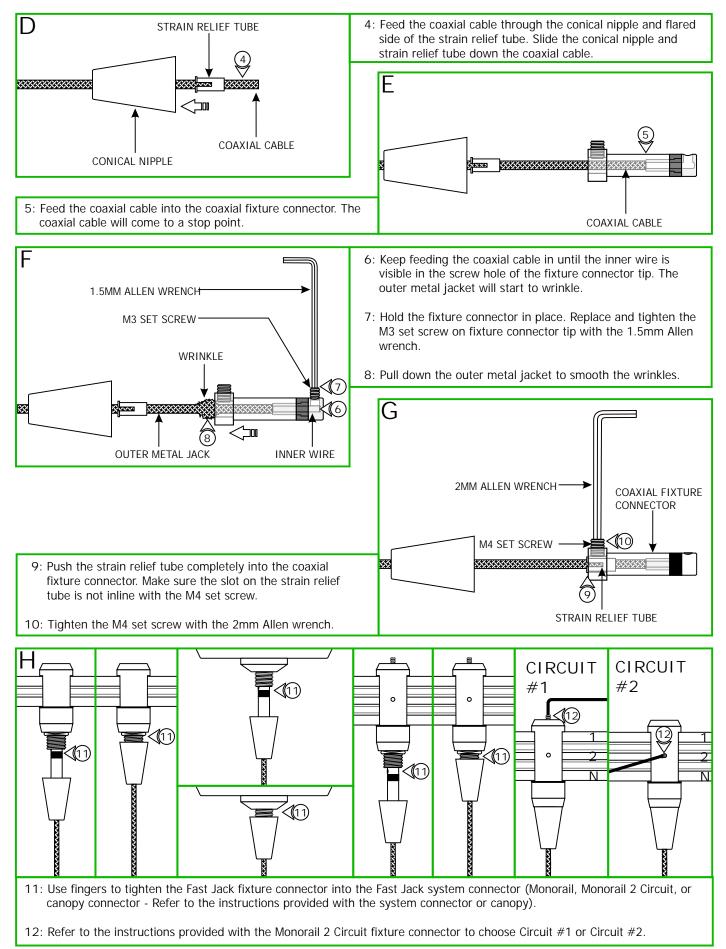

904-FJ-VASE-01

FJ-VASET FJ-VASE2

Edge LIGHTING 2014 Edge Lighting. All Rights Reserved.

Tel: 773-770-1195 Fax: 773-935-5613 www.edgelighting.com d. info@edgelighting.com

1718 W. Fullerton Ave

Chicago, IL 60614

## Installation Instructions for Fast Jack Vase Round and Square

## IMPORTANT SAFETY INSTRUCTIONS

- Use this fixture indoors only.
- This product can be dimmed with a standard low-voltage electronic dimmer.
- This product must be installed by a qualified electrician.
- Before beginning any electrical work, ensure that power to the junction box is turned OFF.

## SAVE THESE INSTRUCTIONS!

CONNECTOR

## Install the Lamp