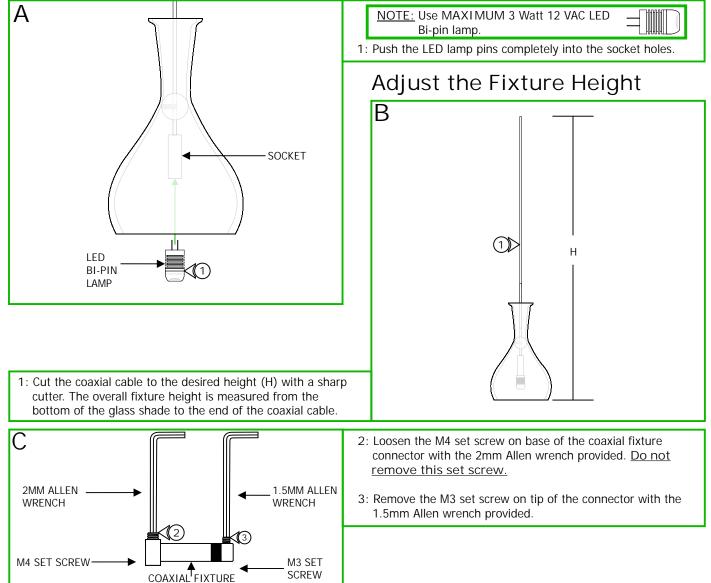

904-FJ-VASE-01

FJ-VASET FJ-VASE2

Edge LIGHTING 2014 Edge Lighting. All Rights Reserved.

Tel: 773-770-1195 Fax: 773-935-5613 www.edgelighting.com d. info@edgelighting.com

1718 W. Fullerton Ave

Chicago, IL 60614

## Installation Instructions for Fast Jack Vase Round and Square

## IMPORTANT SAFETY INSTRUCTIONS

- Use this fixture indoors only.
- This product can be dimmed with a standard low-voltage electronic dimmer.
- This product must be installed by a qualified electrician.
- Before beginning any electrical work, ensure that power to the junction box is turned OFF.

## SAVE THESE INSTRUCTIONS!

CONNECTOR

## Install the Lamp