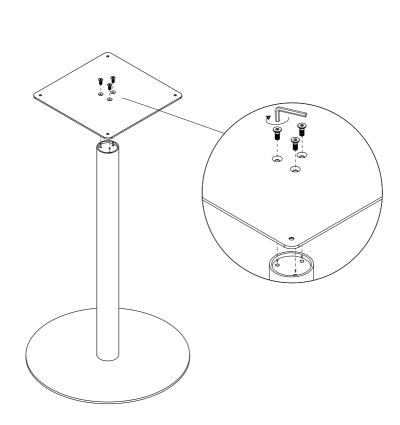

## Assembly Process

Mount the Connection plate on the column with 3 (A) counter sunk screws.

Lay the table top on a blanket and mount the table leg with 4 (B) counter sunk screws.

7

fermliving.com