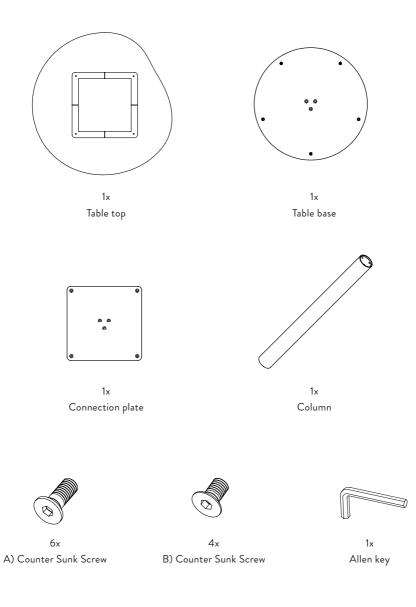

## Assembly Process

Mount the table base on the column with 3 (A) counter sunk screws.

1

## Assembly Process

Mount the Connection plate on the column with 3 (A) counter sunk screws.

Lay the table top on a blanket and mount the table leg with 4 (B) counter sunk screws.

7

fermliving.com