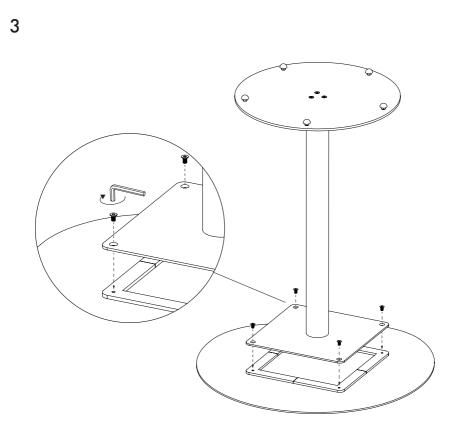

## Assembly Process

Mount the table base on the column with 3 (A) counter sunk screws.

1

## Assembly Process

Mount the Connection plate on the column with 3 (A) counter sunk screws.

Lay the table top on a blanket and mount the table leg with 4 (B) counter sunk screws.

7

fermliving.com