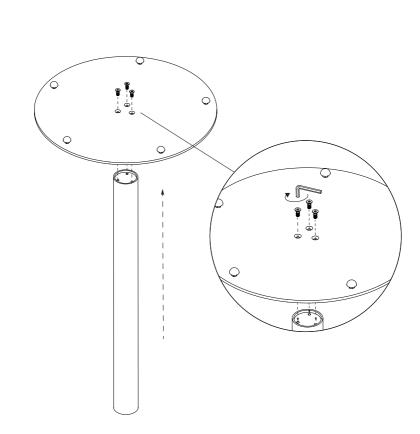

## Assembly Process

Mount the table base on the column with 3 (A) counter sunk screws.

1