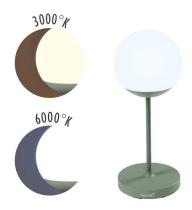

## **TECHNICAL FEATURE - STRUCTURE**

Aluminum frame Polyethylene diffuser

Lighting intensity: 2 warm white (100% & 50%) + 2 cool white (100% & 50%) + OFF

T° color: I warm white (3000°K) and I cool white (6000°K)