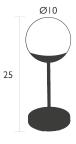

NER** 

**ITEM 5320** 



## **TESTING STANDARDS** - Upon request

## **TECHNICAL FEATURE - STRUCTURE**











Aluminum frame Polyethylene diffuser

Lighting intensity: 2 warm white (100% & 50%) + 2 cool white (100% & 50%) + OFF

T° color: I warm white (3000°K) and I cool white (6000°K)

Technology LED - 7 W Luminous flux : 500 lm

Min. Battery life: 7 h - Max.: 13 h

Rechargeable (4h)

Type of power supply : ABS plastic charging base & transformer 110-230 Apv\*/24 Dpv\*\* IPX0

Multi-type sockets - Cable (supplied) 1.5 IN.

Touch-operated control or remotely using the integrated Bluetooth system compatible with the «Fermob Lighting» app

Bypass to prevent battery damage during wired use

IP44 (ingress protection) :: IK10 (impact resistance) :: CE :: FCC :: Powered by Smart & Green





5,7 lb