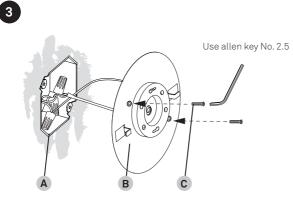

t different times, there will be differences in colour and tone, particularly in light coloured veneers. Luziferlamps S.L. will not be held responsible for this.

INSTALLATION TIP: Make sure that the seam on your lamp shade is facing away from the main view of the fixture.

PROTECTIVE FILMS: Don't forget to remove all protective films from the acrylic surfaces of your lamp.

MORE INFO: http://www.lzf-lamps.com/guarantee/



## ASSEMBLY INSTRUCTIONS



Remove the electrical back plate by detaching it from the shade.



## CONNECTION

Turn off the mains before installing the lamp. Connect the lamp to the mains as follows. You should have a three wire cable coming from the mains, **N**, **L** and **GND**  $(\frac{1}{2})$ . Connect these to the cables of the same colour coming from the lamp.



Fix the electrical back plate (B) to the junction box (A) with the screws (C).

## ASSEMBLY INSTRUCTIONS



Install the bulb.

Return that shade to its position.

Turn it 90°.



6

Turn on the mains again.

# 

#### Use and care of your lamp.

You have just purchased an original handmade product by LZF. Your lamp is made out FSC® certified natural wood veneer treated with our patented finish, Timberlite®.

This treatment both protects and safeguards the wood veneer against breakages.

Depending on the type of lamp use a feather duster, soft cleaning cloth or damp cloth for cleaning. On our more delicate shades, like those made from wood strips, a feather duster or an air blower is

preferable. In our more solid shades a damp cloth may be used.

Clean only the flat surface of the veneer