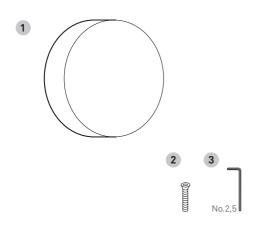

## CONTENTS

| 1 Shade / electrical back plat | te 1 un. |
|--------------------------------|----------|
| 2 Screws                       | 2 un.    |
| 3 Allen key No. 2.5            | 1 un.    |