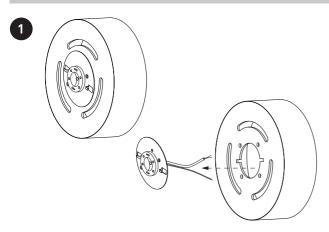

## ASSEMBLY INSTRUCTIONS

Remove the electrical back plate by detaching it from the shade.

Fix the electrical back plate (B) to the junction box (A) with the screws (C).