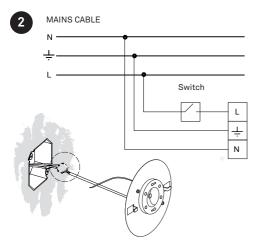

## CONNECTION

Turn off the mains before installing the lamp. Connect the lamp to the mains as follows. You should have a three wire cable coming from the mains, **N**, **L** and **GND**  $(\frac{1}{2})$ . Connect these to the cables of the same colour coming from the lamp.

Fix the electrical back plate (B) to the junction box (A) with the screws (C).