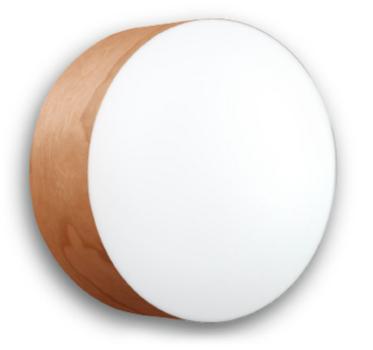

# lżf

## GEA

G20 A, G30 A, G42 A GX53 UL

## CONTENTS



| 1 Shade / electrical back plat | te 1 un. |
|--------------------------------|----------|
| 2 Screws                       | 2 un.    |
| 3 Allen key No. 2.5            | 1 un.    |

## **TECHNICAL SPECIFICATIONS**

| Recommended bulb             | 120V                        |                       |                      | cUUus                |
|------------------------------|-----------------------------|-----------------------|----------------------|----------------------|
| 120V GX53 Base               |                             |                       |                      |                      |
| CFL Slim spiral 1 x 6 W max. | <b>WEIGHT</b><br>Net Weight | <b>G20A</b><br>1,3 Lb | <b>G30A</b><br>2,0Lb | <b>G42A</b><