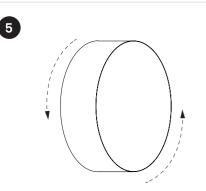

## ASSEMBLY INSTRUCTIONS

Install the bulb.

Return that shade to its position.

Turn it 90°.

6

Turn on the mains again.