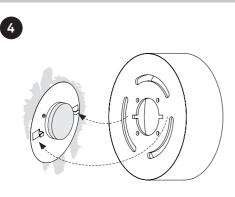

## ASSEMBLY INSTRUCTIONS

Install the bulb.

Return that shade to its position.

Turn it 90°.

6

Turn on the mains again.