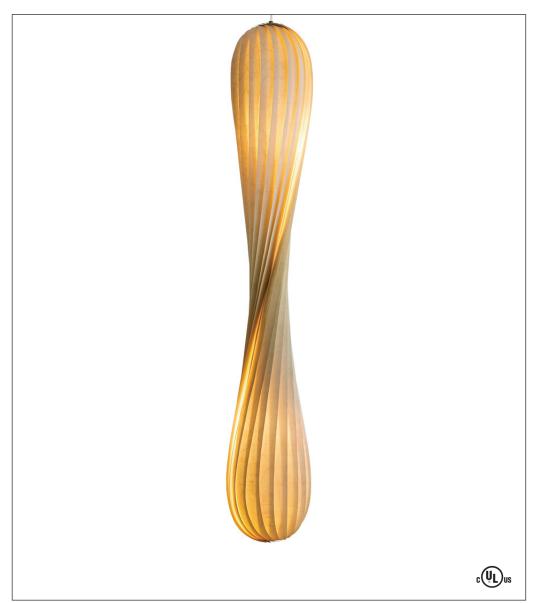

# TR7 145 Pendant

Design by: Tom Rossau

The TR7 145 pendant has an elongated peanut-shaped form made from finely-honed strips that are fastened in rows and cinched in the middle. The reflection of the illumination that wafts through the textural shade creates warmth, which is a hallmark of Tom Rossau whose Danish roots infuse his work with naturalness. This pendant comes in two versions: natural birch and white PC/Nonwoven paper.

# **Dimensions**

Height 57" x Width 10"