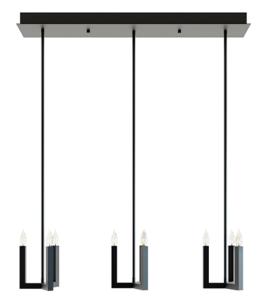

# GRACE multi pendant

**GRCP** series

| LOCATION          | DATE         |
|-------------------|--------------|
| PREPARED<br>BY    | QUANTITY     |
| COMMENTS          | FIXTURE TYPE |
| CATALOG<br>NUMBER |              |

# **Features**

Industrial design with die-cast metal frame. Includes a 4 ft. adjustable rigid stem. Provides lighting in residential, commercial and hospitality applications. This fixture mounts to a standard junction box (not included).

#### Construction

Die-cast steel frame. The canopy fits over a standard junction box. Power supply connections must be made inside a junction box (not included).

# Finish

Black

#### Lamping

For use with (9) 40W Max candelabra base bulbs (lamps not included). 120V candelabra base socket. Sockets can be labeled for reduced wattage upon request.