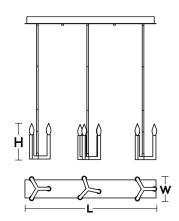

## ORDERING INFORMATION

 Black
 Qty.
 Lamp
 H
 L
 W

 GRCP07CBBKLNR3
 9
 40W (MAX)
 6-3/4"
 36"
 7"