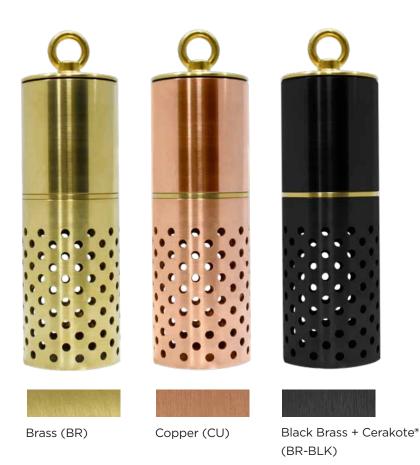

#### **GLACIER PERFORATED HANGING DOWN LIGHT**

| Use           | Downlighting Techniques in Trees or Architecture by Hanging on a Chain or Cable Brass, Copper, or Black Brass (Cerakote*) |                                        |
|---------------|---------------------------------------------------------------------------------------------------------------------------|----------------------------------------|
| Finish        |                                                                                                                           |                                        |
| Includes      | LightingShrink Professional Crimp and Heat Shrink Cable Connector                                                         |                                        |
| Order With    | Chameleon MR16                                                                                                            | GLACIER-HDL-MR16-CU-PERF-CU            |
| Lamp          |                                                                                                                           | GLACIER-HDL-MR16-BR-PERF-BR            |
|               |                                                                                                                           | GLACIER-HDL-MR16-BR-BLK-PERF-BR-BLK    |
| Order Without | Fits Chameleon MR16,                                                                                                      | GLACIER-HDL-MR16-CU-PERF-CU-NL         |
| Lamp          | MR16                                                                                                                      | GLACIER-HDL-MR16-BR-PERF-BR-NL         |
|               |                                                                                                                           | GLACIER-HDL-MR16-BR-BLK-PERF-BR-BLK-NL |