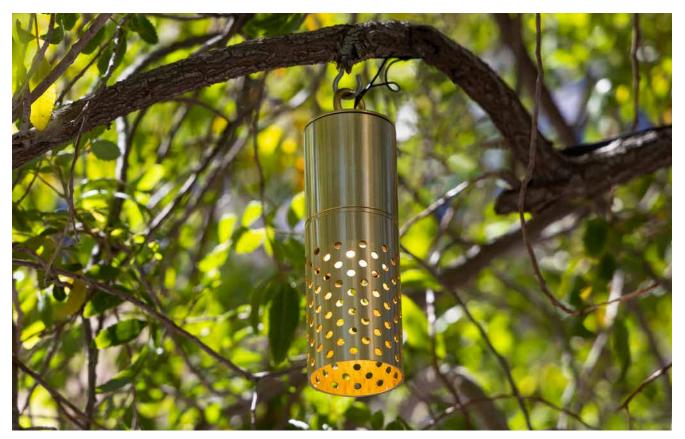

#### **DESCRIPTION**

Based on our original Glacier Hanging Down Light, the Glacier Perforated Hanging Down Light offers a modern, elegant look. The precision machined perforations soften lighting, making it easy on the eyes while creating ambiance.

## HANGING THE FIXTURE