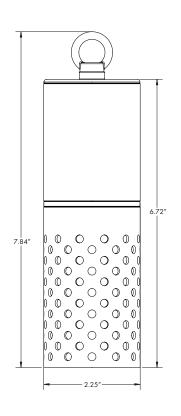

#### **GLACIER PERFORATED HANGING DOWN LIGHT**

| Use           | Downlighting Techniques in Trees or Architecture by Hanging on a Chain or Cable Brass, Copper, or Black Brass (Cerakote*) |                                        |
|---------------|---------------------------------------------------------------------------------------------------------------------------|----------------------------------------|
| Finish        |                                                                                                                           |                                        |
| Includes      | LightingShrink Professional Crimp and Heat Shrink Cable Connector                                                         |                                        |
| Order With    | Chameleon MR16                                                                                                            | GLACIER-HDL-MR16-CU-PERF-CU            |
| Lamp          |                                                                                                                           | GLACIER-HDL-MR16-BR-PERF-BR            |
|               |                                                                                                                           | GLACIER-HDL-MR16-BR-BLK-PERF-BR-BLK    |
| Order Without | Fits Chameleon MR16,                                                                                                      | GLACIER-HDL-MR16-CU-PERF-CU-NL         |
| Lamp          | MR16                                                                                                                      | GLACIER-HDL-MR16-BR-PERF-BR-NL         |
|               |                                                                                                                           | GLACIER-HDL-MR16-BR-BLK-PERF-BR-BLK-NL |