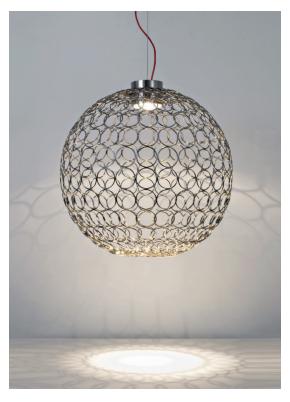

### dimmable options

This clean, precise form is the result of hours of labor by our artisans, who meticulously weld each ring together. G.r.a. is a delicate, refined pendant whose intricate shape belies its romantic glow. Available as an oval or a sphere, and finished in nickel or gold, G.r.a. serves as an elegant, unobtrusive complement to any room. Design Bruno Rainaldi.