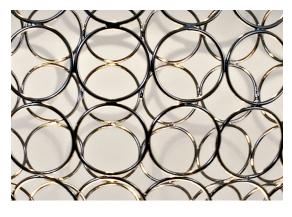

### dimmable options

This clean, precise form is the result of hours of labor by our artisans, who meticulously weld each ring together. G.r.a. is a delicate, refined pendant whose intricate shape belies its romantic glow. Available as an oval or a sphere, and finished in nickel or gold, G.r.a. serves as an elegant, unobtrusive complement to any room. Design Bruno Rainaldi.