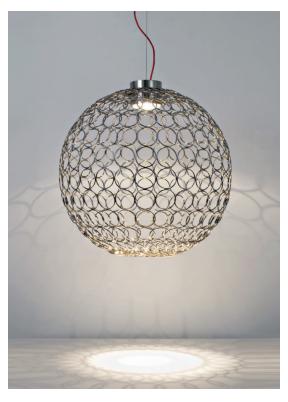

### dimmable options

This clean, precise form is the result of hours of labor by our artisans, who meticulously weld each ring together. G.r.a. is a delicate, refined pendant whose intricate shape belies its romantic glow. Available as an oval or a sphere, and finished in nickel or gold, G.r.a. serves as an elegant, unobtrusive complement to any room. Design Bruno Rainaldi.

## Canopy

This clean, precise form is the result of hours of labor by our artisans, who meticulously weld each ring together. G.r.a. is a delicate, refined pendant whose intricate shape belies its romantic glow. Available as an oval or a sphere, and finished in nickel or gold, G.r.a. serves as an elegant, unobtrusive complement to any room. Design Bruno Rainaldi.

## Light source

120V ~ 50/60Hz

Built in Replaceable LED Module 18W 1640 lm 3000K or optional 1570 lm 2700K

dimmable options

1-10V **PUSH** 

This clean, precise form is the result of hours of labor by our artisans, who meticulously weld each ring together. G.r.a. is a delicate, refined pendant whose intricate shape belies its romantic glow. Available as an oval or a sphere, and finished in nickel or gold, G.r.a. serves as an elegant, unobtrusive complement to any room. Design Bruno Rainaldi.

# Light source

120V ~ 50/60Hz

Built in Replaceable LED Module 18W 1640 lm 3000K or optional 1570 lm 2700K

dimmable options

1-10V **PUSH** 

This clean, precise form is the result of hours of labor by our artisans, who meticulously weld each ring together. G.r.a. is a delicate, refined pendant whose intricate shape belies its romantic glow. Available as an oval or a sphere, and finished in nickel or gold, G.r.a. serves as an elegant, unobtrusive complement to any room. Design Bruno Rainaldi.