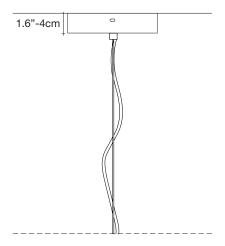

ptional 1570 lm 2700K

dimmable options

1-10V **PUSH** 





This clean, precise form is the result of hours of labor by our artisans, who meticulously weld each ring together. G.r.a. is a delicate, refined pendant whose intricate shape belies its romantic glow. Available as an oval or a sphere, and finished in nickel or gold, G.r.a. serves as an elegant, unobtrusive complement to any room. Design Bruno Rainaldi.

kg 10,5



30.3" x 30.3" x 30.3" 77 x 77 x 84 cm

terzani.com





#### **Product Name**

large pendant light

#### Materials

metal



## Finishes | Code



nickel 0N40S E7 C8 L



gold 0N40S H5 C8 L



gold plated 0N40S P3 C8 L





# Light source

120V ~ 50/60Hz

Built in Replaceable LED Module 18W 1640 lm 3000K or optional 1570 lm 2700K

dimmable options

1-10V **PUSH** 





This clean, precise form is the result of hours of labor by our artisans, who meticulously weld each ring together. G.r.a. is a delicate, refined pendant whose intricate shape belies its romantic glow. Available as an oval or a sphere, and finished in nickel or gold, G.r.a. serves as an elegant, unobtrusive complement to any room. Design Bruno Rainaldi.



lbs 59.5 kg 27