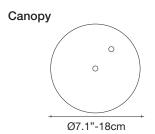

## Canopy

This clean, precise form is the result of hours of labor by our artisans, who meticulously weld each ring together. G.r.a. is a delicate, refined pendant whose intricate shape belies its romantic glow. Available as an oval or a sphere, and finished in nickel or gold, G.r.a. serves as an elegant, unobtrusive complement to any room. Design Bruno Rainaldi.