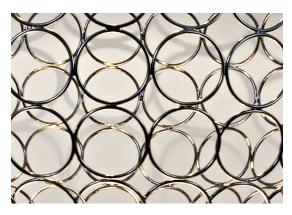

### dimmable options

This clean, precise form is the result of hours of labor by our artisans, who meticulously weld each ring together. G.r.a. is a delicate, refined pendant whose intricate shape belies its romantic glow. Available as an oval or a sphere, and finished in nickel or gold, G.r.a. serves as an elegant, unobtrusive complement to any room. Design Bruno Rainaldi.