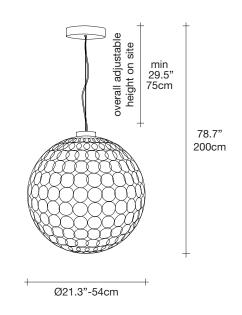

kg 10,5

30.3" x 30.3" x 30.3" 77 x 77 x 84 cm

terzani.com

#### **Product Name**

large pendant light

#### Materials

metal

## Finishes | Code

nickel 0N40S E7 C8 L

gold 0N40S H5 C8 L

gold plated 0N40S P3 C8 L

# Light source

120V ~ 50/60Hz

Built in Replaceable LED Module 18W 1640 lm 3000K or optional 1570 lm 2700K

dimmable options

1-10V **PUSH** 

This clean, precise form is the result of hours of labor by our artisans, who meticulously weld each ring together. G.r.a. is a delicate, refined pendant whose intricate shape belies its romantic glow. Available as an oval or a sphere, and finished in nickel or gold, G.r.a. serves as an elegant, unobtrusive complement to any room. Design Bruno Rainaldi.

lbs 59.5 kg 27