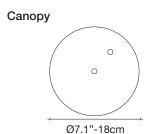

## Canopy

This clean, precise form is the result of hours of labor by our artisans, who meticulously weld each ring together. G.r.a. is a delicate, refined pendant whose intricate shape belies its romantic glow. Available as an oval or a sphere, and finished in nickel or gold, G.r.a. serves as an elegant, unobtrusive complement to any room. Design Bruno Rainaldi.