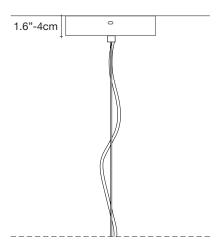

## Canopy

This clean, precise form is the result of hours of labor by our artisans, who meticulously weld each ring together. G.r.a. is a delicate, refined pendant whose intricate shape belies its romantic glow. Available as an oval or a sphere, and finished in nickel or gold, G.r.a. serves as an elegant, unobtrusive complement to any room. Design Bruno Rainaldi.