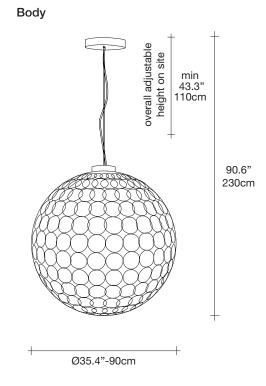

### **Body**

# Light source

120V ~ 50/60Hz

Built in Replaceable LED Module 18W 1640 lm 3000K or optional 1570 lm 2700K

### dimmable options

This clean, precise form is the result of hours of labor by our artisans, who meticulously weld each ring together. G.r.a. is a delicate, refined pendant whose intricate shape belies its romantic glow. Available as an oval or a sphere, and finished in nickel or gold, G.r.a. serves as an elegant, unobtrusive complement to any room. Design Bruno Rainaldi.

lbs 24.2

26.4" x 26.4" x 11.8" 67 x 67 x 30 cm

terzani.com