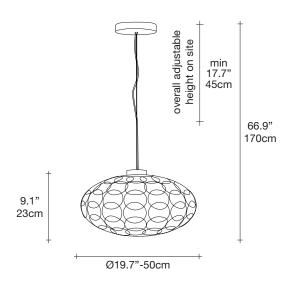

terzani.com





#### **Product Name**

oval pendant light

#### Materials

metal



## Finishes | Code



nickel 0N41S E7 C8 L



gold leaf 0N41S H5 C8 L



gold plated 0N41S P3 C8 L

### **Body**





# Light source

120V ~ 50/60Hz



Built in Replaceable LED Module 18W 1640 lm 3000K or optional 1570 lm 2700K

### dimmable options







This clean, precise form is the result of hours of labor by our artisans, who meticulously weld each ring together. G.r.a. is a delicate, refined pendant whose intricate shape belies its romantic glow. Available as an oval or a sphere, and finished in nickel or gold, G.r.a. serves as an elegant, unobtrusive complement to any room. Design Bruno Rainaldi.

lbs 24.2

26.4" x 26.4" x 11.8" 67 x 67 x 30 cm

terzani.com





#### **Product Name**

small pendant light

#### Materials

metal



# Finishes | Code



nickel 0N43S E7 C8 L



gold leaf 0N43S H5 C8 L



gold plated 0N43S P3 C8 L

#### **Body**





# Light source

120V ~ 50/60Hz

Built in Replac