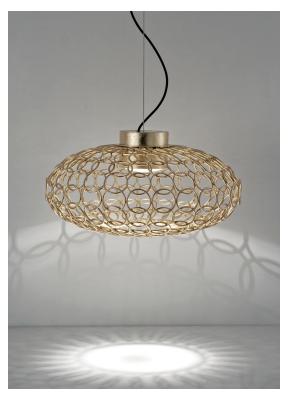

#### **Product Name**

oval pendant light

### dimmable options

This clean, precise form is the result of hours of labor by our artisans, who meticulously weld each ring together. G.r.a. is a delicate, refined pendant whose intricate shape belies its romantic glow. Available as an oval or a sphere, and finished in nickel or gold, G.r.a. serves as an elegant, unobtrusive complement to any room. Design Bruno Rainaldi.

lbs 24.2

26.4" x 26.4" x 11.8" 67 x 67 x 30 cm

terzani.com