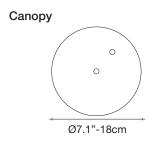

## Canopy

This clean, precise form is the result of hours of labor by our artisans, who meticulously weld each ring together. G.r.a. is a delicate, refined pendant whose intricate shape belies its romantic glow. Available as an oval or a sphere, and finished in nickel or gold, G.r.a. serves as an elegant, unobtrusive complement to any room. Design Bruno Rainaldi.