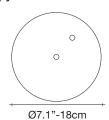

2700K

### dimmable options







This clean, precise form is the result of hours of labor by our artisans, who meticulously weld each ring together. G.r.a. is a delicate, refined pendant whose intricate shape belies its romantic glow. Available as an oval or a sphere, and finished in nickel or gold, G.r.a. serves as an elegant, unobtrusive complement to any room. Design Bruno Rainaldi.

lbs 24.2

26.4" x 26.4" x 11.8" 67 x 67 x 30 cm

terzani.com





#### **Product Name**

small pendant light

#### Materials

metal



# Finishes | Code



nickel 0N43S E7 C8 L



gold leaf 0N43S H5 C8 L



gold plated 0N43S P3 C8 L

#### **Body**





# Light source

120V ~ 50/60Hz

Built in Replaceable LED Module 18W 1640 lm 3000K or optional 1570 lm 2700K

dimmable options

1-10V **PUSH** 

## Canopy





This clean, precise form is the result of hours of labor by our artisans, who meticulously weld each ring together. G.r.a. is a delicate, refined pendant whose intricate shape belies its romantic glow. Available as an oval or a sphere, and finished in nickel or gold, G.r.a. serves as an elegant, unobtrusive complement to any room. Design Bruno Rainaldi.

lbs 18.7

lbs 33.1 kg 15

24.4" x 24.4" x 28.3" 62 x 62 x 72 cm

terzani.com





#### **Product Name**

medium pendant light

#### Materials

metal



## Finishes | Code



nickel 0N42S E7 C8 L



gold leaf 0N42S H5 C8 L



gold plated 0N42S P3 C8 L

#### **Body**





## Light source

120V ~ 50/60Hz

Built in Replaceable LED Module 18W 1640 lm 3000K or optional 1570 lm 2700K

dimmable options

1-10V **PUSH** 





This clean, precise