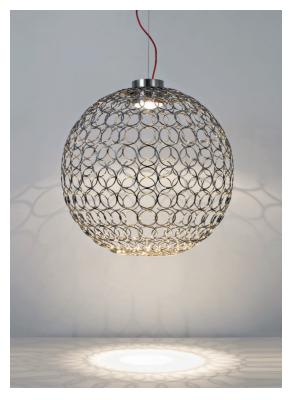

### dimmable options

This clean, precise form is the result of hours of labor by our artisans, who meticulously weld each ring together. G.r.a. is a delicate, refined pendant whose intricate shape belies its romantic glow. Available as an oval or a sphere, and finished in nickel or gold, G.r.a. serves as an elegant, unobtrusive complement to any room. Design Bruno Rainaldi.

## Canopy

This clean, precise form is the result of hours of labor by our artisans, who meticulously weld each ring together. G.r.a. is a delicate, refined pendant whose intricate shape belies its romantic glow. Available as an oval or a sphere, and finished in nickel or gold, G.r.a. serves as an elegant, unobtrusive complement to any room. Design Bruno Rainaldi.

## Light source

120V ~ 50/60Hz

Built in Replaceable LED Module 18W 1640 lm 3000K or optional 1570 lm 2700K

dimmable options

1-10V **PUSH** 

This clean, precise form is the result of hours of labor by our artisans, who meticulously weld each ring together. G.r.a. is a delicate, refined pendant whose intricate shape belies its romantic glow. Available as an oval or a sphere, and finished in nickel or gold, G.r.a. serves as an elegant, unobtrusive complement to any room. Design Bruno Rainaldi.

# Light source

120V ~ 50/60Hz

Built in Replaceable LED Module 18W 1640 lm 3000K or optional 1570 lm 2700K

dimmable options

1-10V **PUSH** 

This clean, precise form is the result of hours of labor by our artisans, who meticulously weld each ring together. G.r.a. is a delicate, refined pendant whose intricate shape belies its romantic glow. Available as an oval or a sphere, and finished in nickel or gold, G.r.a. serves as an elegant, unobtrusive complement to any room. Design Bruno Rainaldi.