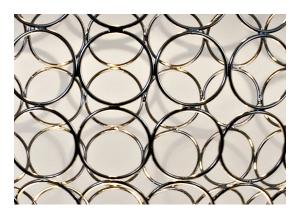

### dimmable options

This clean, precise form is the result of hours of labor by our artisans, who meticulously weld each ring together. G.r.a. is a delicate, refined pendant whose intricate shape belies its romantic glow. Available as an oval or a sphere, and finished in nickel or gold, G.r.a. serves as an elegant, unobtrusive complement to any room. Design Bruno Rainaldi.