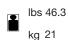

no Rainaldi.

lbs 18.7

lbs 33.1 kg 15

24.4" x 24.4" x 28.3" 62 x 62 x 72 cm

terzani.com





#### **Product Name**

medium pendant light

#### Materials

metal



## Finishes | Code



nickel 0N42S E7 C8 L



gold leaf 0N42S H5 C8 L



gold plated 0N42S P3 C8 L

#### **Body**





## Light source

120V ~ 50/60Hz

Built in Replaceable LED Module 18W 1640 lm 3000K or optional 1570 lm 2700K

dimmable options

1-10V **PUSH** 





This clean, precise form is the result of hours of labor by our artisans, who meticulously weld each ring together. G.r.a. is a delicate, refined pendant whose intricate shape belies its romantic glow. Available as an oval or a sphere, and finished in nickel or gold, G.r.a. serves as an elegant, unobtrusive complement to any room. Design Bruno Rainaldi.

kg 10,5



30.3" x 30.3" x 30.3" 77 x 77 x 84 cm

terzani.com





#### **Product Name**

large pendant light

#### Materials

metal



## Finishes | Code



nickel 0N40S E7 C8 L



gold 0N40S H5 C8 L



gold plated 0N40S P3 C8 L





# Light source

120V ~ 50/60Hz

Built in Replaceable LED Module 18W 1640 lm 3000K or optional 1570 lm 2700K

dimmable options

1-10V **PUSH** 





This clean, precise form is the result of hours of labor by our artisans, who meticulously weld each ring together. G.r.a. is a delicate, refined pendant whose intricate shape belies its romantic glow. Available as an oval or a sphere, and finished in nickel or gold, G.r.a. serves as an elegant, unobtrusive complement to any room. Design Bruno Rainaldi.



lbs 59.5 kg 27