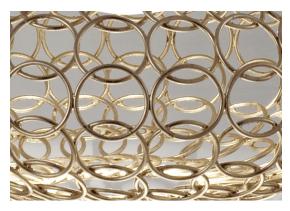

### dimmable options

This clean, precise form is the result of hours of labor by our artisans, who meticulously weld each ring together. G.r.a. is a delicate, refined pendant whose intricate shape belies its romantic glow. Available as an oval or a sphere, and finished in nickel or gold, G.r.a. serves as an elegant, unobtrusive complement to any room. Design Bruno Rainaldi.