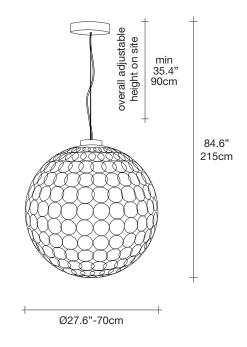

#### **Product Name**

large pendant light

## Finishes | Code

nickel 0N40S E7 C8 L

gold 0N40S H5 C8 L

gold plated 0N40S P3 C8 L

# Light source

120V ~ 50/60Hz

Built in Replaceable LED Module 18W 1640 lm 3000K or optional 1570 lm 2700K

dimmable options

1-10V **PUSH** 

This clean, precise form is the result of hours of labor by our artisans, who meticulously weld each ring together. G.r.a. is a delicate, refined pendant whose intricate shape belies its romantic glow. Available as an oval or a sphere, and finished in nickel or gold, G.r.a. serves as an elegant, unobtrusive complement to any room. Design Bruno Rainaldi.

lbs 59.5 kg 27