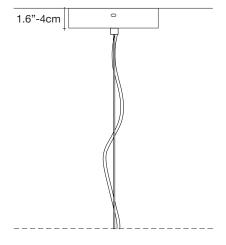

### **Body**

# Light source

120V ~ 50/60Hz

Built in Replaceable LED Module 18W 1640 lm 3000K or optional 1570 lm 2700K