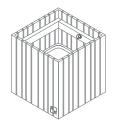

3. Remove the upper plastic container from the SQUARELY product.

On the back side there is a pre-made hole.

4. Place GrowON on the wall, match the hole in the back side of SQUARELY product with the drilled hole.

Place the screw throught the hole and further to the raw/ dowel plug.

5. Use a drill-driver or a screwdriver to place the length of screw entirely in the rawplug.

5. Make sure that the product is well fixed to the wall. The screw with the raw-plug needs to carry the weight of min. 8kg.