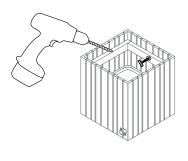

## GrowOn attachment on the wall

For each product purchase: one screw+ raw/ dowel plug for the wall, where you want to hang the product. The screw + raw/ dowel plug has to be selected according to the wall construction and carry the weight of min. 8kg. Make sure that you chose the right type and size of the rawplug.

The screw head needs to be bigger than 8mm and have a distance of 15 mm between the plug and the head of the screw

- 1.Drill a hole in the wall according to the size of the rawplug
- 2. Place the rawplug inside the hole

3. Remove the upper plastic container from the SQUARELY product.

On the back side there is a pre-made hole.

4. Place GrowON on the wall, match the hole in the back side of SQUARELY product with the drilled hole.

Place the screw throught the hole and further to the raw/ dowel plug.

5. Use a drill-driver or a screwdriver to place the length of screw entirely in the rawplug.

5. Make sure that the product is well fixed to the wall. The screw with the raw-plug needs to carry the weight of min. 8kg.