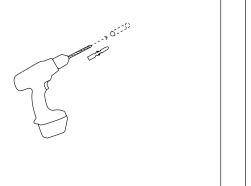

The screw head needs to be bigger than 8mm and have a distance of 15 mm between the plug and the head of the screw

- 1.Drill a hole in the wall according to the size of the rawplug
- 2. Place the rawplug inside the hole

Place the screw throught the hole and further to the raw/ dowel plug.

5. Use a drill-driver or a screwdriver to place the length of screw entirely in the rawplug.

5. Make sure that the product is well fixed to the wall. The screw with the raw-plug needs to carry the weight of min. 8kg.