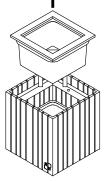

3. Remove the upper plastic container from the SQUARELY product.

On the back side there is a pre-made hole.

4. Place GrowON on the wall, match the hole in the back side of SQUARELY product with the drilled hole.

6. Plant the plant in the plastic container and place it in the planter.