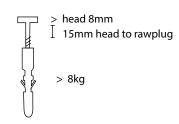

## GrowOn attachment on the wall

For each product purchase: one screw+ raw/ dowel plug for the wall, where you want to hang the product. The screw + raw/ dowel plug has to be selected according to the wall construction and carry the weight of min. 8kg. Make sure that you chose the right type and size of the rawplug.

The screw head needs to be bigger than 8mm and have a distance of 15 mm between the plug and the head of the screw

- 1.Drill a hole in the wall according to the size of the rawplug
- 2. Place the rawplug inside the hole