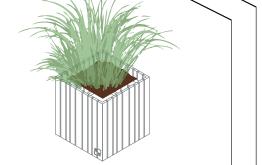

sure that you chose the right type and size of the rawplug.

The screw head needs to be bigger than 8mm and have a distance of 15 mm between the plug and the head of the screw



- 1.Drill a hole in the wall according to the size of the rawplug
- 2. Place the rawplug inside the hole



3. Remove the upper plastic container from the SQUARELY product.

On the back side there is a pre-made hole.



4. Place GrowON on the wall, match the hole in the back side of SQUARELY product with the drilled hole.

Place the screw throught the hole and further to the raw/ dowel plug.



5. Use a drill-driver or a screwdriver to place the length of screw entirely in the rawplug.



5. Make sure that the product is well fixed to the wall. The screw with the raw-plug needs to carry the weight of min. 8kg.





6. Plant the plant in the plastic container and place it in the planter.