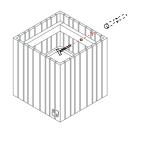

3. Remove the upper plastic container from the SQUARELY product.

On the back side there is a pre-made hole.

4. Place GrowON on the wall, match the hole in the back side of SQUARELY product with the drilled hole.

Place the screw throught the hole and further to the raw/ dowel plug.

5. Use a drill-driver or a screwdriver to place the length of screw entirely in the rawplug.

5. Make sure that the product is well fixed to the wall. The screw with the raw-plug needs to carry the weight of min. 8kg.