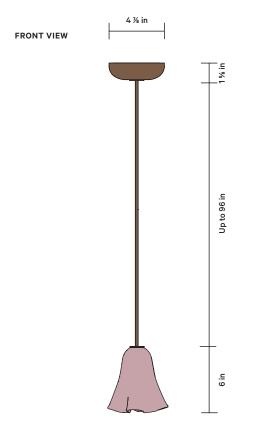

### Fazzo Petite Pendant

BOTTOM VIEW

5 % in

A collaboration between In Common With and artist Sophie Lou Jacobsen, the Flora Series pairs rich colors with romantic silhouettes. Its foundational techniques yield pieces that are innately irreplicable—so, like flowers, no two will ever be the same.

### NOTES

- 1. This fixture is made of hand-blown glass and hand-patinated brass elements and may exhibit variability within the same piece. We do our best to maintain a consistent product but honor the handmade craftsmanship.
- 2. The dimensions may vary within one inch.
- This fixture comes with 96 inches of chocolate brown fabric cord. You can
  cut the fabric cord to the desired drop height during installation. Custom cord
  colors are available on request.