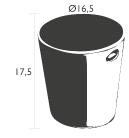

## **ITEM 3304**



### **TESTING STANDARDS** - Upon request

#### **TECHNICAL FEATURE - STRUCTURE**











Steel sheet table top Polyethylene diffuser

Lighting intensity: 2 neutral white (100% & 50%) + 2 cool white (100% & 50%) + OFF

T° color: I warm white (3000°K) and I cool white (6000°K)

Technology LED - 7 W Luminous flux : 250 lm

Min. Battery life: 9 h - Max.: 18 h

Rechargeable (4h)

Type of power supply : ABS plastic charging base & transformer | 10-230 Apv\*/24 Dpv\*\* IPX0

Multi-type sockets - Cable (supplied) 1.5 IN.

Controlled with switch or remotely using the integrated Bluetooth system compatible with the

«Fermob Lighting» app

Bypass to prevent battery damage during wired use

IP54 (ingress protection) :: IK 8 (impact resistance) :: CE :: Powered by Smart & Green



I I Ib

## **FURTHER INFORMATION**