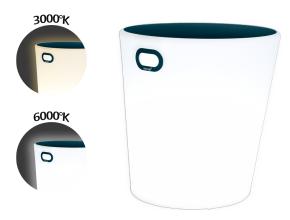

#### **TECHNICAL FEATURE - STRUCTURE**

Steel sheet table top Polyethylene diffuser

Lighting intensity: 2 neutral white (100% & 50%) + 2 cool white (100% & 50%) + OFF

T° color: I warm white (3000°K) and I cool white (6000°K)

Technology LED - 7 W Luminous flux : 250 lm

Min. Battery life: 9 h - Max.: 18 h

Rechargeable (4h)

Type of power supply : ABS plastic charging base & transformer | 10-230 Apv\*/24 Dpv\*\* IPX0

Multi-type sockets - Cable (supplied) 1.5 IN.

Controlled with switch or remotely using the integrated Bluetooth system compatible with the

«Fermob Lighting» app

Bypass to prevent battery damage during wired use

IP54 (ingress protection) :: IK 8 (impact resistance) :: CE :: Powered by Smart & Green