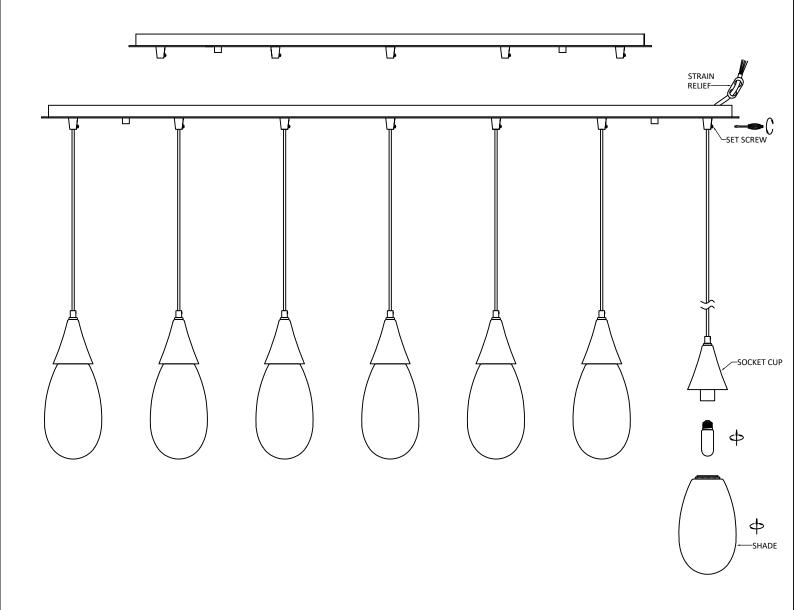

DO NOT OVER TIGHTEN THREADED SOCKET RING TO AVOID BREAKING THE SHADE

DESIGN COPYRIGHT - 06/07/2023

ALL RIGHTS RESERVED AND MAY NOT BE DUPLICATED WITHOUT OUR WRITTEN PERMISSION

125, 127 CANOPY ASSEMBLY,

PASSING THE WIRE THROUGH THE CANOPY SECURED TIGHT WITH SET SCREW, THEN PUT THE PLASTIC STRAIN RELIEF ON THE WIRE END TO HOLD THE WIRE TIGHT IN THE CANOPY. SLIDE OPTIONAL DECORATIVE CHECK RING AND SHADE ONTO THE THREADED SOCKET CUP AND SECURE USING THREADED SOCKET RING DO NOT OVER TIGHTEN THREADED SOCKET RING TO AVOID BREAKING THE SHADE

DESIGN COPYRIGHT - 06/07/2023

ALL RIGHTS RESERVED AND MAY NOT BE DUPLICATED WITHOUT OUR WRITTEN PERMISSION

125, 127 CANOPY ASSEMBLY,

PASSING THE WIRE THROUGH THE CANOPY SECURED TIGHT WITH SET SCREW, THEN PUT THE PLASTIC STRAIN RELIEF ON THE WIRE END TO HOLD THE WIRE TIGHT IN THE CANOPY. SLIDE OPTIONAL DECORATIVE CHECK RING AND SHADE ONTO THE THREADED SOCKET CUP AND SECURE USING THREADED SOCKET RING DO NOT OVER TIGHTEN THREADED SOCKET RING TO AVOID BREAKING THE SHADE