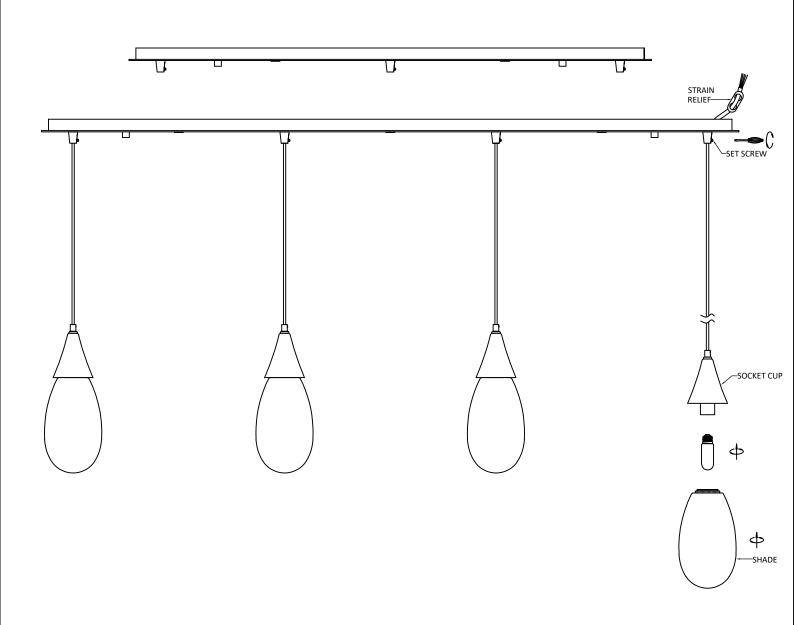

E INNOVATIONS LIGHTING CREATIVITY MEETS EVOLUTIONARY DESIGN® DESIGN COPYRIGHT - 06/07/2023 ALL RIGHTS RESERVED AND MAY NOT BE DUPLICATED WITHOUT OUR

WRITTEN PERMISSION

123, 124 CANOPY ASSEMBLY,

PASSING THE WIRE THROUGH THE CANOPY SECURED TIGHT WITH SET SCREW, THEN PUT THE PLASTIC STRAIN RELIEF ON THE WIRE END TO HOLD THE WIRE TIGHT IN THE CANOPY. SLIDE OPTIONAL DECORATIVE CHECK RING AND SHADE ONTO THE THREADED SOCKET CUP AND SECURE USING THREADED SOCKET RING

DO NOT OVER TIGHTEN THREADED SOCKET RING TO AVOID BREAKING THE SHADE

E INNOVATIONS LIGHTING CREATIVITY MEETS EVOLUTIONARY DESIGN® DESIGN COPYRIGHT - 06/07/2023 ALL RIGHTS RESERVED AND MAY NOT BE DUPLICATED WITHOUT OUR

WRITTEN PERMISSION

123, 124 CANOPY ASSEMBLY,

PASSING THE WIRE THROUGH THE CANOPY SECURED TIGHT WITH SET SCREW, THEN PUT THE PLASTIC STRAIN RELIEF ON THE WIRE END TO HOLD THE WIRE TIGHT IN THE CANOPY. SLIDE OPTIONAL DECORATIVE CHECK RING AND SHADE ONTO THE THREADED SOCKET CUP AND SECURE USING THREADED SOCKET RING

DO NOT OVER TIGHTEN THREADED SOCKET RING TO AVOID BREAKING THE SHADE

DESIGN COPYRIGHT - 06/07/2023

ALL RIGHTS RESERVED AND MAY NOT BE DUPLICATED WITHOUT OUR WRITTEN PERMISSION

125, 127 CANOPY ASSEMBLY,

PASSING THE WIRE THROUGH THE CANOPY SECURED TIGHT WITH SET SCREW, THEN PUT THE PLASTIC STRAIN RELIEF ON THE WIRE END TO HOLD THE WIRE TIGHT IN THE CANOPY. SLIDE OPTIONAL DECORATIVE CHECK RING AND SHADE ONTO THE THREADED SOCKET CUP AND SECURE USING THREADED SOCKET RING DO NOT OVER TIGHTEN THREADED SOCKET RING TO AVOID BREAKING THE SHADE