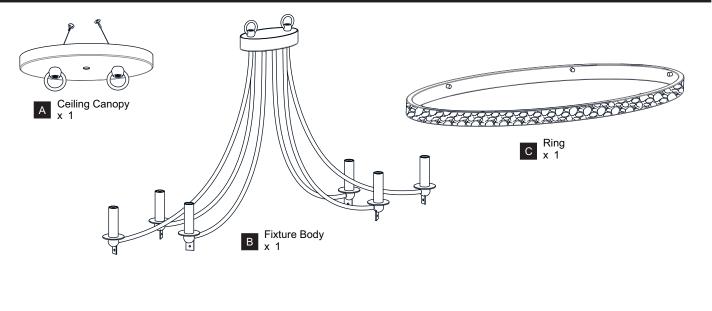

ELECTRIC SHOCK Before beginning installation, turn off electricity at the circuit breaker box or the main fuse box.
- RISK OF FIRE Use bulbs specified by the markings and/or labels on the fixture.
- CAUTION
- For your safety, read instructions completely before beginning installation.
- If in doubt about electrical installation, consult a licensed electrician.
- Turn off electricity to fixture before replacing the bulb(s).

#### **TOOLS REQUIRED**



#### **CARE AND MAINTENANCE**

• Wipe clean using soft, dry cloth or static duster. Always avoid using harsh chemicals and abrasives to clean fixture as they may damage the finish.

If you need further assistance call Quoizel Customer Care at 1-800-645-3184 (9:00am - 5:00pm EST), or visit us on-line at www.quoizel.com.

### PACKAGE CONTENTS



### **MOUNTING HARDWARE**



## INSTALLATION



### INSTALLATION



Your installation is now complete! Restore electricity and save this sheet for future reference.