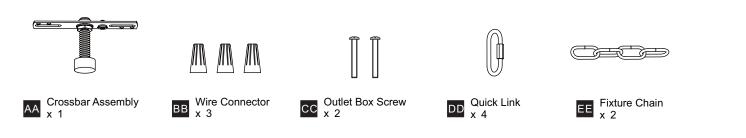

ing installation, turn off electricity at the circuit breaker box or the main fuse box.
- RISK OF FIRE Use bulbs specified by the markings and/or labels on the fixture.
- CAUTION
- For your safety, read instructions completely before beginning installation.
- If in doubt about electrical installation, consult a licensed electrician.
- Turn off electricity to fixture before replacing the bulb(s).

#### **TOOLS REQUIRED**



#### **CARE AND MAINTENANCE**

• Wipe clean using soft, dry cloth or static duster. Always avoid using harsh chemicals and abrasives to clean fixture as they may damage the finish.

If you need further assistance call Quoizel Customer Care at 1-800-645-3184 (9:00am - 5:00pm EST), or visit us on-line at www.quoizel.com.

### PACKAGE CONTENTS



### **MOUNTING HARDWARE**



## INSTALLATION



### INSTALLATION



Your installation is now complete! Restore electricity and save this sheet for future reference.