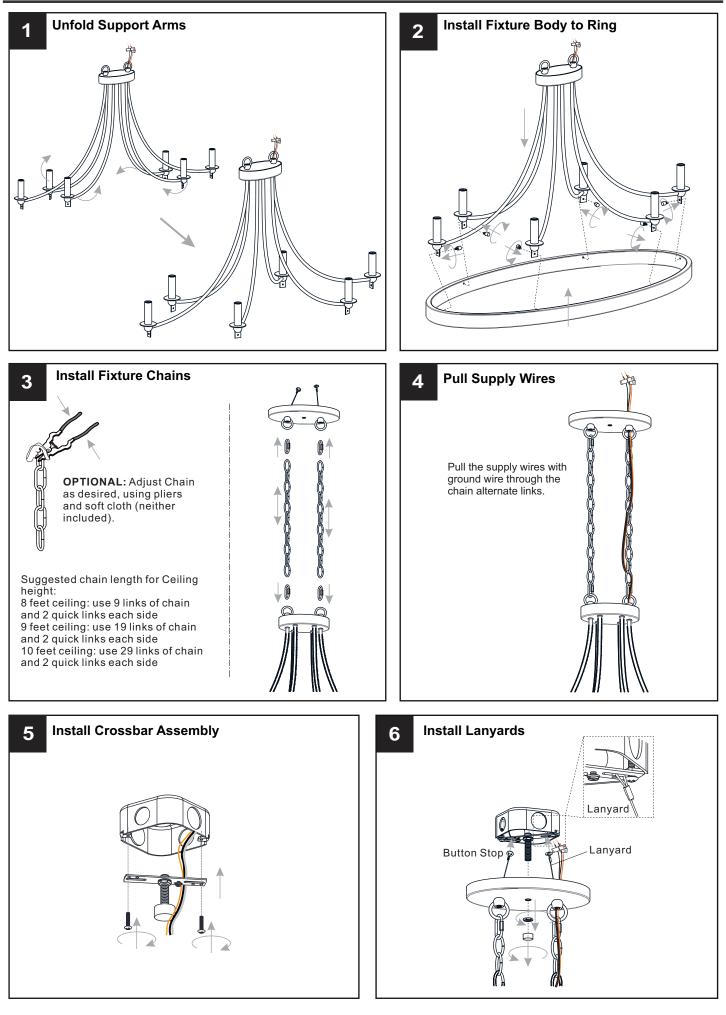

## INSTALLATION

### INSTALLATION

Your installation is now complete! Restore electricity and save this sheet for future reference.