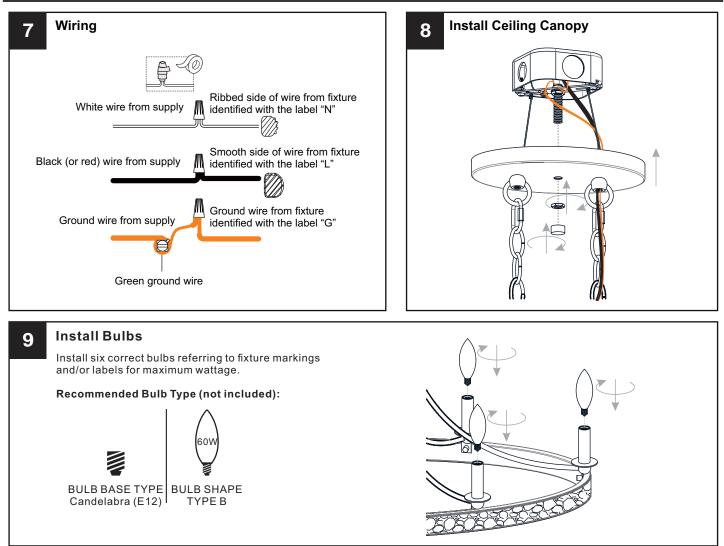

## INSTALLATION

### INSTALLATION

Your installation is now complete! Restore electricity and save this sheet for future reference.