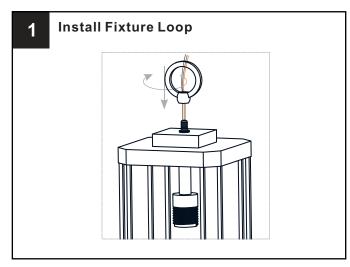

### **PACKAGE CONTENTS**

B Socket Collar [Pre-assembled To Fixture Body]

C Fixture Body

D Glass Shade

## **MOUNTING HARDWARE**

BB Wire Connector

CC Outlet Box Screw

Fixture Chain

FF Ceiling Canopy X 1

Your installation is now complete! Restore electricity and save this sheet for future reference.