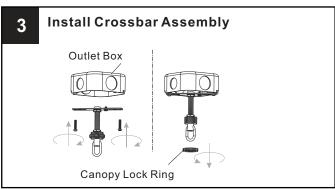

### **PACKAGE CONTENTS**

B Socket Collar [Pre-assembled To Fixture Body]

C Fixture Body

D Glass Shade

## **MOUNTING HARDWARE**

BB Wire Connector

CC Outlet Box Screw

Fixture Chain

FF Ceiling Canopy X 1

Your installation is now complete! Restore electricity and save this sheet for future reference.