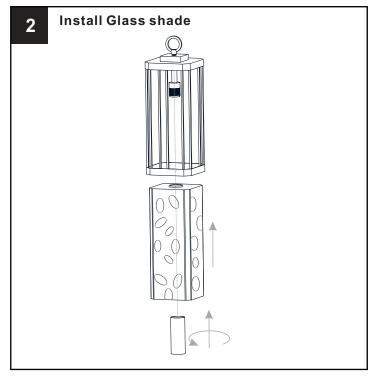

ty, read instructions completely before beginning installation.
- If in doubt about electrical installation, consult a licensed electrician.
- Turn off electricity to fixture before replacing the bulb(s).

#### **TOOLS REQUIRED**













# **CARE AND MAINTENANCE**

 Wipe clean using soft, dry cloth or static duster. Always avoid using harsh chemicals and abrasives to clean fixture as they may damage the finish

If you need further assistance call Quoizel Customer Care at 1-800-645-3184(9:00am - 5:00pm EST), or visit us on-line at www.quoizel.com

### **PACKAGE CONTENTS**







B Socket Collar [Pre-assembled To Fixture Body]



C Fixture Body



D Glass Shade

## **MOUNTING HARDWARE**







BB Wire Connector



CC Outlet Box Screw







Fixture Chain



FF Ceiling Canopy X 1

















Your installation is now complete! Restore electricity and save this sheet for future reference.