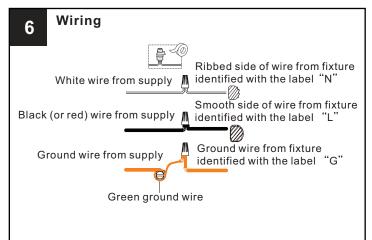

read instructions completely before beginning installation.
- If in doubt about electrical installation, consult a licensed electrician.
- Turn off electricity to fixture before replacing the bulb(s).

#### **TOOLS REQUIRED**













# **CARE AND MAINTENANCE**

 Wipe clean using soft, dry cloth or static duster. Always avoid using harsh chemicals and abrasives to clean fixture as they may damage the finish

If you need further assistance call Quoizel Customer Care at 1-800-645-3184(9:00am - 5:00pm EST), or visit us on-line at www.quoizel.com

### **PACKAGE CONTENTS**







B Socket Collar [Pre-assembled To Fixture Body]



C Fixture Body



D Glass Shade

## **MOUNTING HARDWARE**







BB Wire Connector



CC Outlet Box Screw







Fixture Chain



FF Ceiling Canopy X 1

















Your installation is now complete! Restore electricity and save this sheet for future reference.