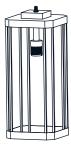

### **PACKAGE CONTENTS**

B Socket Collar [Pre-assembled To Fixture Body]

C Fixture Body

D Glass Shade