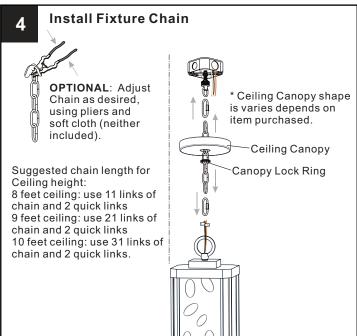

## **MOUNTING HARDWARE**

BB Wire Connector

CC Outlet Box Screw

Fixture Chain

FF Ceiling Canopy X 1

Your installation is now complete! Restore electricity and save this sheet for future reference.