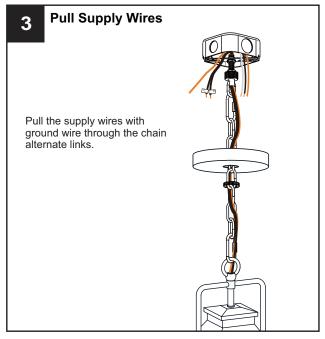

off electricity at the circuit breaker box or the main fuse box.
- RISK OF FIRE Use bulbs specified by the markings and/or labels on the fixture.

#### **CAUTION**

- For your safety, read instructions completely before beginning installation.
- If in doubt about electrical installation, consult a licensed electrician.
- Turn off electricity to fixture before replacing the bulb(s).

#### **TOOLS REQUIRED**











## **CARE AND MAINTENANCE**

 Wipe clean using soft, dry cloth or static duster. Always avoid using harsh chemicals and abrasives to clean fixture as they may damage the finish.

If you need further assistance call Quoizel Customer Care at 1-800-645-3184 (9:00am - 5:00pm EST), or visit us on-line at www.quoizel.com.

## **PACKAGE CONTENTS**



## **MOUNTING HARDWARE**





















Reverse the above steps to reinstall the glass holder and the cage.