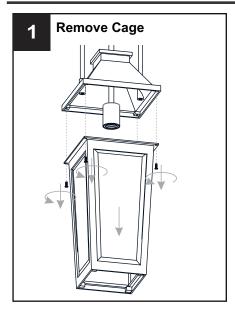

## **MOUNTING HARDWARE**

Reverse the above steps to reinstall the glass holder and the cage.