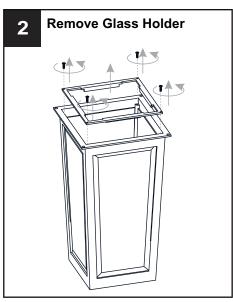

## **MOUNTING HARDWARE**

Reverse the above steps to reinstall the glass holder and the cage.