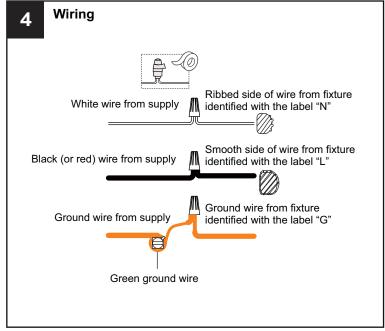

ff electricity at the circuit breaker box or the main fuse box.
- RISK OF FIRE Use bulbs specified by the markings and/or labels on the fixture.

#### **CAUTION**

- For your safety, read instructions completely before beginning installation.
- If in doubt about electrical installation, consult a licensed electrician.
- Turn off electricity to fixture before replacing the bulb(s).

#### **TOOLS REQUIRED**











## **CARE AND MAINTENANCE**

 Wipe clean using soft, dry cloth or static duster. Always avoid using harsh chemicals and abrasives to clean fixture as they may damage the finish.

If you need further assistance call Quoizel Customer Care at 1-800-645-3184 (9:00am - 5:00pm EST), or visit us on-line at www.quoizel.com.

## **PACKAGE CONTENTS**



## **MOUNTING HARDWARE**





















Reverse the above steps to reinstall the glass holder and the cage.