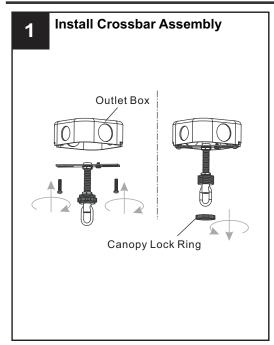

## **MOUNTING HARDWARE**

Reverse the above steps to reinstall the glass holder and the cage.