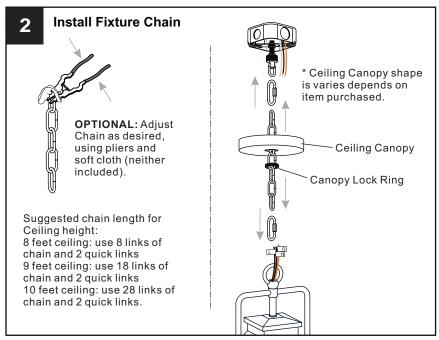

## **MOUNTING HARDWARE**

Reverse the above steps to reinstall the glass holder and the cage.