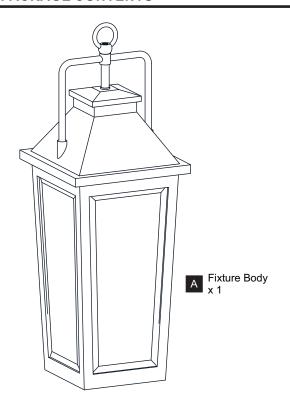

efore beginning installation, turn off electricity at the circuit breaker box or the main fuse box.
- RISK OF FIRE Use bulbs specified by the markings and/or labels on the fixture.

#### **CAUTION**

- For your safety, read instructions completely before beginning installation.
- If in doubt about electrical installation, consult a licensed electrician.
- Turn off electricity to fixture before replacing the bulb(s).

#### **TOOLS REQUIRED**











## **CARE AND MAINTENANCE**

 Wipe clean using soft, dry cloth or static duster. Always avoid using harsh chemicals and abrasives to clean fixture as they may damage the finish.

If you need further assistance call Quoizel Customer Care at 1-800-645-3184 (9:00am - 5:00pm EST), or visit us on-line at www.quoizel.com.

## **PACKAGE CONTENTS**



## **MOUNTING HARDWARE**





















Reverse the above steps to reinstall the glass holder and the cage.