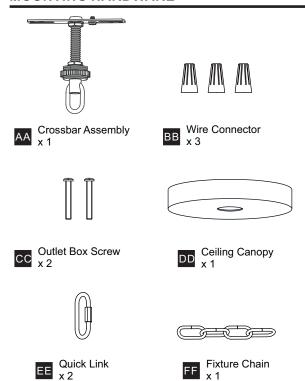

## **MOUNTING HARDWARE**

Reverse the above steps to reinstall the glass holder and the cage.