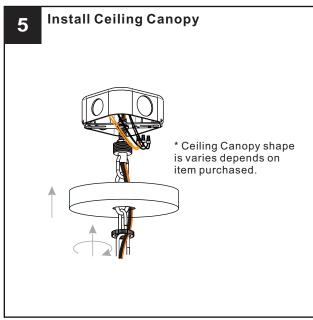

electricity at the circuit breaker box or the main fuse box.
- RISK OF FIRE Use bulbs specified by the markings and/or labels on the fixture.

#### **CAUTION**

- For your safety, read instructions completely before beginning installation.
- If in doubt about electrical installation, consult a licensed electrician.
- Turn off electricity to fixture before replacing the bulb(s).

#### **TOOLS REQUIRED**











## **CARE AND MAINTENANCE**

 Wipe clean using soft, dry cloth or static duster. Always avoid using harsh chemicals and abrasives to clean fixture as they may damage the finish.

If you need further assistance call Quoizel Customer Care at 1-800-645-3184 (9:00am - 5:00pm EST), or visit us on-line at www.quoizel.com.

## **PACKAGE CONTENTS**



## **MOUNTING HARDWARE**





















Reverse the above steps to reinstall the glass holder and the cage.