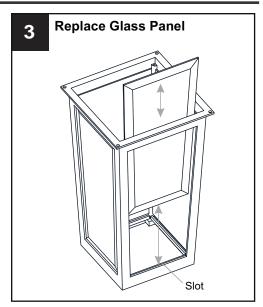

## **MOUNTING HARDWARE**

Reverse the above steps to reinstall the glass holder and the cage.