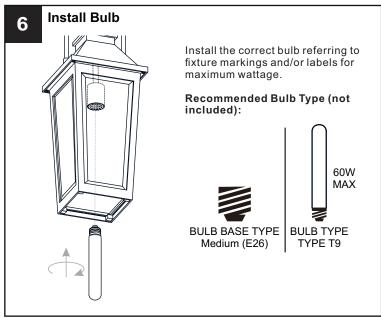

lectricity at the circuit breaker box or the main fuse box.
- RISK OF FIRE Use bulbs specified by the markings and/or labels on the fixture.

#### **CAUTION**

- For your safety, read instructions completely before beginning installation.
- If in doubt about electrical installation, consult a licensed electrician.
- Turn off electricity to fixture before replacing the bulb(s).

#### **TOOLS REQUIRED**











## **CARE AND MAINTENANCE**

 Wipe clean using soft, dry cloth or static duster. Always avoid using harsh chemicals and abrasives to clean fixture as they may damage the finish.

If you need further assistance call Quoizel Customer Care at 1-800-645-3184 (9:00am - 5:00pm EST), or visit us on-line at www.quoizel.com.

## **PACKAGE CONTENTS**



## **MOUNTING HARDWARE**





















Reverse the above steps to reinstall the glass holder and the cage.