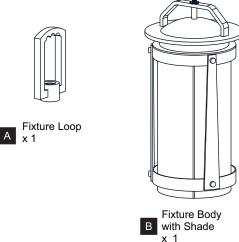

ELECTRIC SHOCK Before beginning installation, turn off electricity at the circuit breaker box or the main fuse box.
- RISK OF FIRE Use bulbs specified by the markings and/or labels on the fixture.

- For your safety, read instructions completely before beginning installation.
- If in doubt about electrical installation, consult a licensed electrician.
- Turn off electricity to fixture before replacing the bulb(s).

### **TOOLS REQUIRED**













## **CARE AND MAINTENANCE**

Wipe clean using soft, dry cloth or static duster. Always avoid using harsh chemicals and abrasives to clean fixture as they may damage the finish.

If you need further assistance call Quoizel Customer Care at 1-800-645-3184 (9:00am - 5:00pm EST), or visit us on-line at www.quoizel.com.

### **PACKAGE CONTENTS**





## **MOUNTING HARDWARE**







Wire Connector x 3



**Outlet Box Screw** 



Ceiling Canopy

























Your installation is now complete! Restore electricity and save this sheet for future reference.