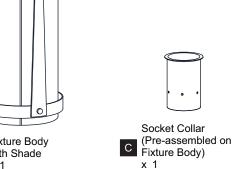

LECTRIC SHOCK Before beginning installation, turn off electricity at the circuit breaker box or the main fuse box.
- RISK OF FIRE Use bulbs specified by the markings and/or labels on the fixture.

- For your safety, read instructions completely before beginning installation.
- If in doubt about electrical installation, consult a licensed electrician.
- Turn off electricity to fixture before replacing the bulb(s).

### **TOOLS REQUIRED**













## **CARE AND MAINTENANCE**

Wipe clean using soft, dry cloth or static duster. Always avoid using harsh chemicals and abrasives to clean fixture as they may damage the finish.

If you need further assistance call Quoizel Customer Care at 1-800-645-3184 (9:00am - 5:00pm EST), or visit us on-line at www.quoizel.com.

### **PACKAGE CONTENTS**





## **MOUNTING HARDWARE**







Wire Connector x 3



**Outlet Box Screw** 



Ceiling Canopy

























Your installation is now complete! Restore electricity and save this sheet for future reference.