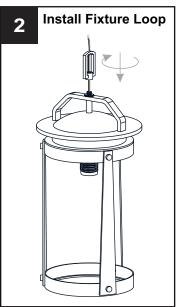

se box.
- RISK OF FIRE Use bulbs specified by the markings and/or labels on the fixture.

- For your safety, read instructions completely before beginning installation.
- If in doubt about electrical installation, consult a licensed electrician.
- Turn off electricity to fixture before replacing the bulb(s).

### **TOOLS REQUIRED**













## **CARE AND MAINTENANCE**

Wipe clean using soft, dry cloth or static duster. Always avoid using harsh chemicals and abrasives to clean fixture as they may damage the finish.

If you need further assistance call Quoizel Customer Care at 1-800-645-3184 (9:00am - 5:00pm EST), or visit us on-line at www.quoizel.com.

### **PACKAGE CONTENTS**





## **MOUNTING HARDWARE**







Wire Connector x 3



**Outlet Box Screw** 



Ceiling Canopy

























Your installation is now complete! Restore electricity and save this sheet for future reference.