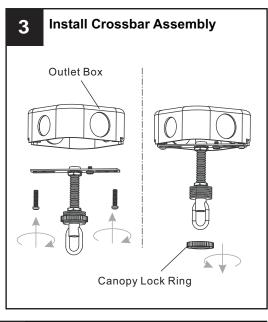

## **MOUNTING HARDWARE**

Wire Connector x 3

**Outlet Box Screw** 

Ceiling Canopy

Your installation is now complete! Restore electricity and save this sheet for future reference.