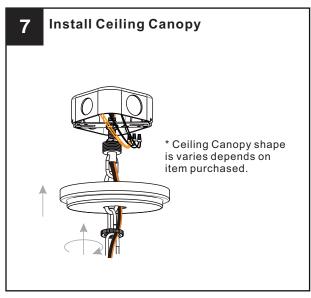

## **MOUNTING HARDWARE**

Wire Connector x 3

**Outlet Box Screw** 

Ceiling Canopy

Your installation is now complete! Restore electricity and save this sheet for future reference.