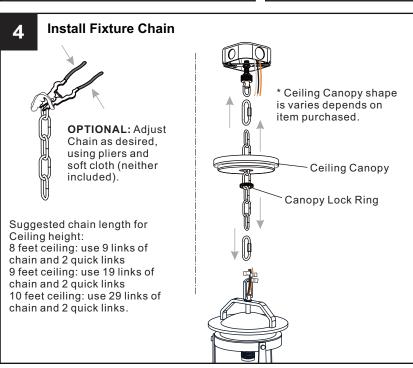

## **MOUNTING HARDWARE**

Wire Connector x 3

**Outlet Box Screw** 

Ceiling Canopy

Your installation is now complete! Restore electricity and save this sheet for future reference.