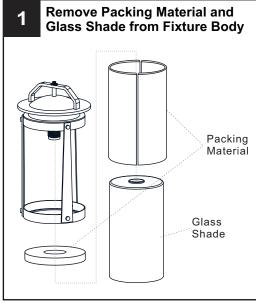

fuse box.
- RISK OF FIRE Use bulbs specified by the markings and/or labels on the fixture.

- For your safety, read instructions completely before beginning installation.
- If in doubt about electrical installation, consult a licensed electrician.
- Turn off electricity to fixture before replacing the bulb(s).

### **TOOLS REQUIRED**













## **CARE AND MAINTENANCE**

Wipe clean using soft, dry cloth or static duster. Always avoid using harsh chemicals and abrasives to clean fixture as they may damage the finish.

If you need further assistance call Quoizel Customer Care at 1-800-645-3184 (9:00am - 5:00pm EST), or visit us on-line at www.quoizel.com.

### **PACKAGE CONTENTS**





## **MOUNTING HARDWARE**







Wire Connector x 3



**Outlet Box Screw** 



Ceiling Canopy

























Your installation is now complete! Restore electricity and save this sheet for future reference.