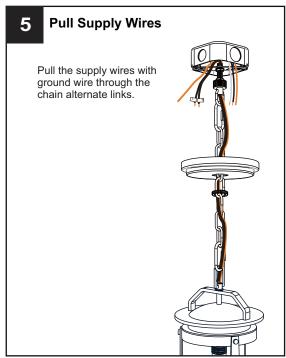

## **MOUNTING HARDWARE**

Wire Connector x 3

**Outlet Box Screw** 

Ceiling Canopy

Your installation is now complete! Restore electricity and save this sheet for future reference.