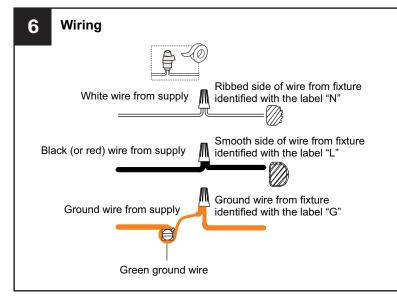

## **MOUNTING HARDWARE**

Wire Connector x 3

**Outlet Box Screw** 

Ceiling Canopy

Your installation is now complete! Restore electricity and save this sheet for future reference.