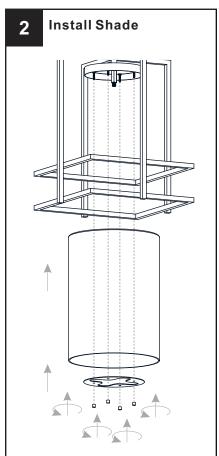

K OF FIRE Use bulbs specified by the markings and/or labels on the fixture.

#### **CAUTION**

- For your safety, read instructions completely before beginning installation.
- If in doubt about electrical installation, consult a licensed electrician.
- Turn off electricity to fixture before replacing the bulb(s).

#### **TOOLS REQUIRED**













## **CARE AND MAINTENANCE**

Wipe clean using soft, dry cloth or static duster. Always avoid using harsh chemicals and abrasives to clean fixture as they may damage the finish.

If you need further assistance call Quoizel Customer Care at 1-800-645-3184 (9:00am - 5:00pm EST), or visit us on-line at www.quoizel.com.

### **PACKAGE CONTENTS**



### **MOUNTING HARDWARE**







Wire Connector



Outlet Box Screw



Ceiling Canopy x 1





























Your installation is now complete! Restore electricity and save this sheet for future reference.