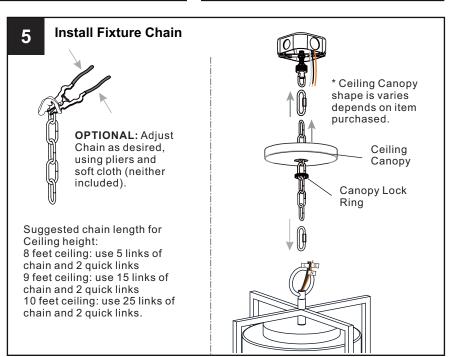

### **MOUNTING HARDWARE**

Wire Connector

Outlet Box Screw

Ceiling Canopy x 1

Your installation is now complete! Restore electricity and save this sheet for future reference.