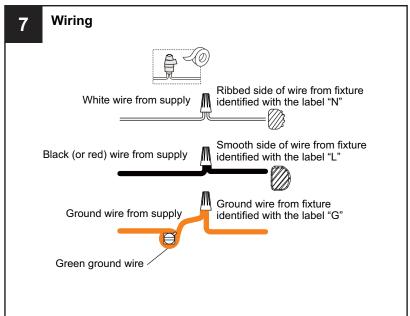

### **MOUNTING HARDWARE**

Wire Connector

Outlet Box Screw

Ceiling Canopy x 1

Your installation is now complete! Restore electricity and save this sheet for future reference.