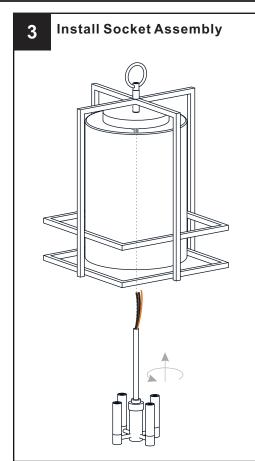

OF FIRE Use bulbs specified by the markings and/or labels on the fixture.

#### **CAUTION**

- For your safety, read instructions completely before beginning installation.
- If in doubt about electrical installation, consult a licensed electrician.
- Turn off electricity to fixture before replacing the bulb(s).

#### **TOOLS REQUIRED**













## **CARE AND MAINTENANCE**

Wipe clean using soft, dry cloth or static duster. Always avoid using harsh chemicals and abrasives to clean fixture as they may damage the finish.

If you need further assistance call Quoizel Customer Care at 1-800-645-3184 (9:00am - 5:00pm EST), or visit us on-line at www.quoizel.com.

### **PACKAGE CONTENTS**



### **MOUNTING HARDWARE**







Wire Connector



Outlet Box Screw



Ceiling Canopy x 1





























Your installation is now complete! Restore electricity and save this sheet for future reference.