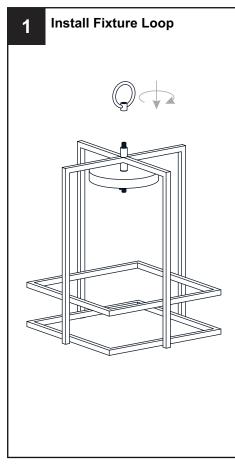

ISK OF FIRE Use bulbs specified by the markings and/or labels on the fixture.

#### **CAUTION**

- For your safety, read instructions completely before beginning installation.
- If in doubt about electrical installation, consult a licensed electrician.
- Turn off electricity to fixture before replacing the bulb(s).

#### **TOOLS REQUIRED**













## **CARE AND MAINTENANCE**

Wipe clean using soft, dry cloth or static duster. Always avoid using harsh chemicals and abrasives to clean fixture as they may damage the finish.

If you need further assistance call Quoizel Customer Care at 1-800-645-3184 (9:00am - 5:00pm EST), or visit us on-line at www.quoizel.com.

### **PACKAGE CONTENTS**



### **MOUNTING HARDWARE**







Wire Connector



Outlet Box Screw



Ceiling Canopy x 1





























Your installation is now complete! Restore electricity and save this sheet for future reference.