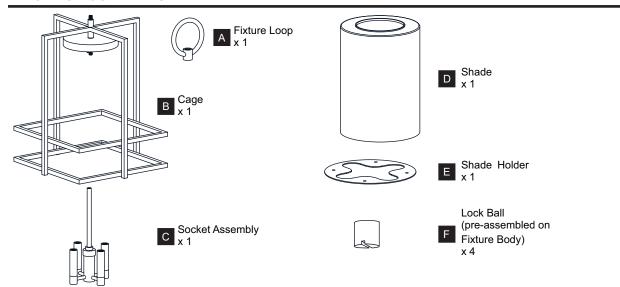

ore beginning installation, turn off electricity at the circuit breaker box or the main fuse box.
- RISK OF FIRE Use bulbs specified by the markings and/or labels on the fixture.

#### **CAUTION**

- For your safety, read instructions completely before beginning installation.
- If in doubt about electrical installation, consult a licensed electrician.
- Turn off electricity to fixture before replacing the bulb(s).

#### **TOOLS REQUIRED**













## **CARE AND MAINTENANCE**

Wipe clean using soft, dry cloth or static duster. Always avoid using harsh chemicals and abrasives to clean fixture as they may damage the finish.

If you need further assistance call Quoizel Customer Care at 1-800-645-3184 (9:00am - 5:00pm EST), or visit us on-line at www.quoizel.com.

### **PACKAGE CONTENTS**



### **MOUNTING HARDWARE**







Wire Connector



Outlet Box Screw



Ceiling Canopy x 1





























Your installation is now complete! Restore electricity and save this sheet for future reference.