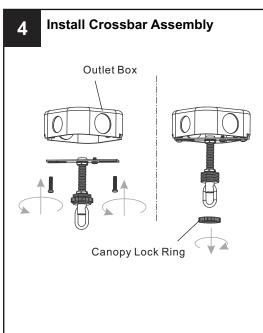

### **MOUNTING HARDWARE**

Wire Connector

Outlet Box Screw

Ceiling Canopy x 1

Your installation is now complete! Restore electricity and save this sheet for future reference.