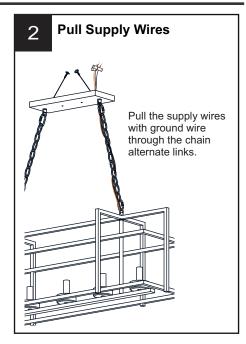

## **MOUNTING HARDWARE**

Wire Connector

Outlet Box Screw x 2

Quick Link

Fixture Chain x 2

Your installation is now complete! Restore electricity and save this sheet for future reference.