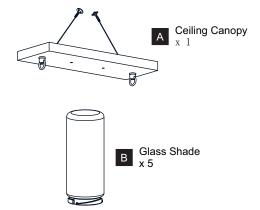

OCK Before beginning installation, turn off electricity at the circuit breaker box or the main fuse box.
- RISK OF FIRE Use bulbs specified by the markings and/or labels on the fixture.

#### CAUTION

- · For your safety, read instructions completely before beginning installation.
- If in doubt about electrical installation, consult a licensed electrician.
- Turn off electricity to fixture before replacing the bulb(s).

### **TOOLS REQUIRED**











# **CARE AND MAINTENANCE**

 Wipe clean using soft, dry cloth or static duster. Always avoid using harsh chemicals and abrasives to clean fixture as they may damage the finish.

If you need further assistance call Quoizel Customer Care at 1-800-645-3184 (9:00am - 5:00pm EST), or visit us on-line at www.quoizel.com.

# **PACKAGE CONTENTS**





## **MOUNTING HARDWARE**







Wire Connector



Outlet Box Screw x 2



Quick Link



Fixture Chain x 2















Your installation is now complete! Restore electricity and save this sheet for future reference.