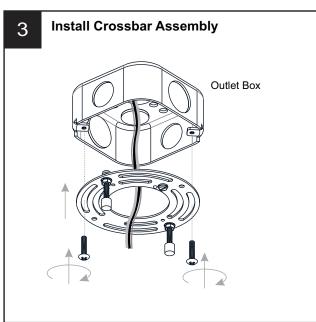

## **MOUNTING HARDWARE**

Wire Connector

Outlet Box Screw x 2

Quick Link

Fixture Chain x 2

Your installation is now complete! Restore electricity and save this sheet for future reference.