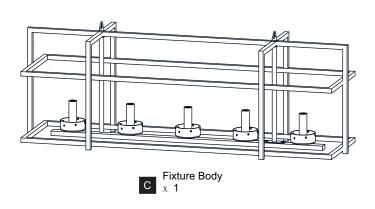

K Before beginning installation, turn off electricity at the circuit breaker box or the main fuse box.
- RISK OF FIRE Use bulbs specified by the markings and/or labels on the fixture.

#### CAUTION

- · For your safety, read instructions completely before beginning installation.
- If in doubt about electrical installation, consult a licensed electrician.
- Turn off electricity to fixture before replacing the bulb(s).

### **TOOLS REQUIRED**











# **CARE AND MAINTENANCE**

 Wipe clean using soft, dry cloth or static duster. Always avoid using harsh chemicals and abrasives to clean fixture as they may damage the finish.

If you need further assistance call Quoizel Customer Care at 1-800-645-3184 (9:00am - 5:00pm EST), or visit us on-line at www.quoizel.com.

# **PACKAGE CONTENTS**





## **MOUNTING HARDWARE**







Wire Connector



Outlet Box Screw x 2



Quick Link



Fixture Chain x 2















Your installation is now complete! Restore electricity and save this sheet for future reference.