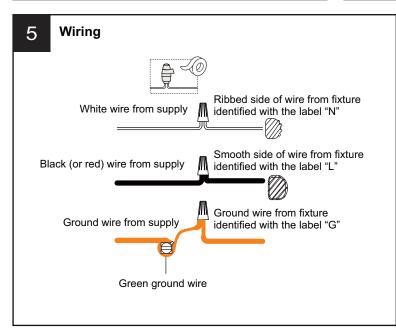

Use bulbs specified by the markings and/or labels on the fixture.

#### CAUTION

- · For your safety, read instructions completely before beginning installation.
- If in doubt about electrical installation, consult a licensed electrician.
- Turn off electricity to fixture before replacing the bulb(s).

### **TOOLS REQUIRED**











# **CARE AND MAINTENANCE**

 Wipe clean using soft, dry cloth or static duster. Always avoid using harsh chemicals and abrasives to clean fixture as they may damage the finish.

If you need further assistance call Quoizel Customer Care at 1-800-645-3184 (9:00am - 5:00pm EST), or visit us on-line at www.quoizel.com.

# **PACKAGE CONTENTS**





## **MOUNTING HARDWARE**







Wire Connector



Outlet Box Screw x 2



Quick Link



Fixture Chain x 2















Your installation is now complete! Restore electricity and save this sheet for future reference.