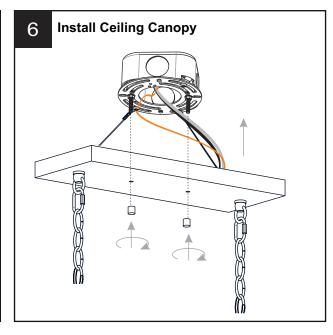

se bulbs specified by the markings and/or labels on the fixture.

#### CAUTION

- · For your safety, read instructions completely before beginning installation.
- If in doubt about electrical installation, consult a licensed electrician.
- Turn off electricity to fixture before replacing the bulb(s).

### **TOOLS REQUIRED**











# **CARE AND MAINTENANCE**

 Wipe clean using soft, dry cloth or static duster. Always avoid using harsh chemicals and abrasives to clean fixture as they may damage the finish.

If you need further assistance call Quoizel Customer Care at 1-800-645-3184 (9:00am - 5:00pm EST), or visit us on-line at www.quoizel.com.

# **PACKAGE CONTENTS**





## **MOUNTING HARDWARE**







Wire Connector



Outlet Box Screw x 2



Quick Link



Fixture Chain x 2















Your installation is now complete! Restore electricity and save this sheet for future reference.