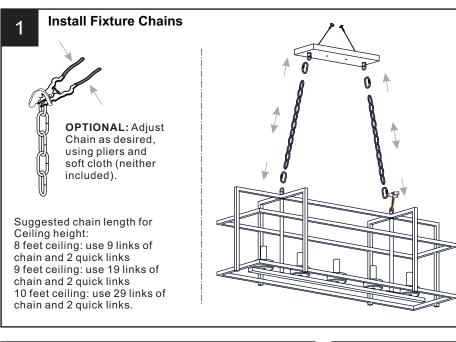

## **MOUNTING HARDWARE**

Wire Connector

Outlet Box Screw x 2

Quick Link

Fixture Chain x 2

Your installation is now complete! Restore electricity and save this sheet for future reference.