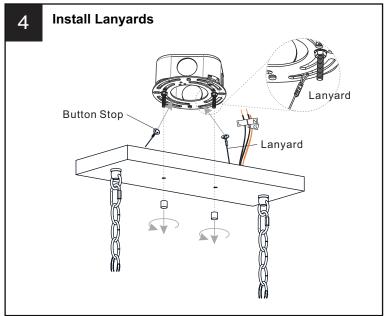

## **MOUNTING HARDWARE**

Wire Connector

Outlet Box Screw x 2

Quick Link

Fixture Chain x 2

Your installation is now complete! Restore electricity and save this sheet for future reference.