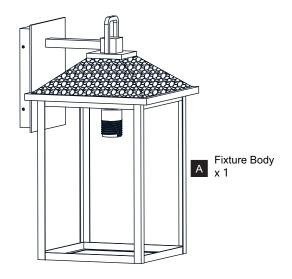

CK Before beginning installation, turn off electricity at the circuit breaker box or the main fuse box.
- RISK OF FIRE Use bulbs specified by the markings and/or labels on the fixture.

#### CAUTION

- For your safety, read instructions completely before beginning installation.
- If in doubt about electrical installation, consult a licensed electrician.
- Turn off electricity to fixture before replacing the bulb(s).

#### **TOOLS REQUIRED**











## **CARE AND MAINTENANCE**

 Wipe clean using soft, dry cloth or static duster. Always avoid using harsh chemicals and abrasives to clean fixture as they may damage the finish.

If you need further assistance call Quoizel Customer Care at 1-800-645-3184 (9:00am - 5:00pm EST), or visit us on-line at www.quoizel.com.

## **PACKAGE CONTENTS**







### **MOUNTING HARDWARE**















Outlet Box Screw













Your installation is now complete! Restore electricity and save this sheet for future reference.