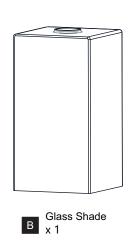

Before beginning installation, turn off electricity at the circuit breaker box or the main fuse box.
- RISK OF FIRE Use bulbs specified by the markings and/or labels on the fixture.

#### CAUTION

- For your safety, read instructions completely before beginning installation.
- If in doubt about electrical installation, consult a licensed electrician.
- Turn off electricity to fixture before replacing the bulb(s).

#### **TOOLS REQUIRED**











## **CARE AND MAINTENANCE**

 Wipe clean using soft, dry cloth or static duster. Always avoid using harsh chemicals and abrasives to clean fixture as they may damage the finish.

If you need further assistance call Quoizel Customer Care at 1-800-645-3184 (9:00am - 5:00pm EST), or visit us on-line at www.quoizel.com.

## **PACKAGE CONTENTS**







### **MOUNTING HARDWARE**















Outlet Box Screw













Your installation is now complete! Restore electricity and save this sheet for future reference.