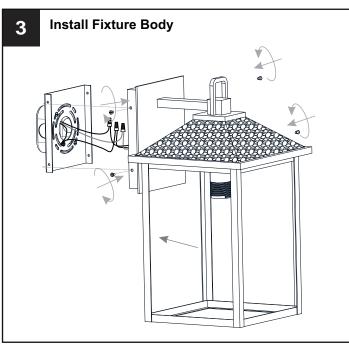

breaker box or the main fuse box.
- RISK OF FIRE Use bulbs specified by the markings and/or labels on the fixture.

#### CAUTION

- For your safety, read instructions completely before beginning installation.
- If in doubt about electrical installation, consult a licensed electrician.
- Turn off electricity to fixture before replacing the bulb(s).

#### **TOOLS REQUIRED**











## **CARE AND MAINTENANCE**

 Wipe clean using soft, dry cloth or static duster. Always avoid using harsh chemicals and abrasives to clean fixture as they may damage the finish.

If you need further assistance call Quoizel Customer Care at 1-800-645-3184 (9:00am - 5:00pm EST), or visit us on-line at www.quoizel.com.

## **PACKAGE CONTENTS**







### **MOUNTING HARDWARE**















Outlet Box Screw













Your installation is now complete! Restore electricity and save this sheet for future reference.