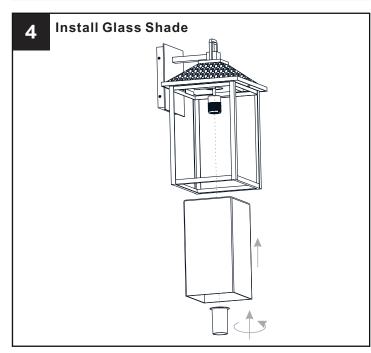

reaker box or the main fuse box.
- RISK OF FIRE Use bulbs specified by the markings and/or labels on the fixture.

#### CAUTION

- For your safety, read instructions completely before beginning installation.
- If in doubt about electrical installation, consult a licensed electrician.
- Turn off electricity to fixture before replacing the bulb(s).

#### **TOOLS REQUIRED**











## **CARE AND MAINTENANCE**

 Wipe clean using soft, dry cloth or static duster. Always avoid using harsh chemicals and abrasives to clean fixture as they may damage the finish.

If you need further assistance call Quoizel Customer Care at 1-800-645-3184 (9:00am - 5:00pm EST), or visit us on-line at www.quoizel.com.

## **PACKAGE CONTENTS**







### **MOUNTING HARDWARE**















Outlet Box Screw













Your installation is now complete! Restore electricity and save this sheet for future reference.