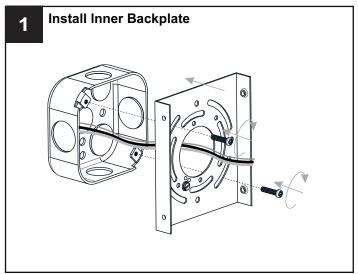

cuit breaker box or the main fuse box.
- RISK OF FIRE Use bulbs specified by the markings and/or labels on the fixture.

#### CAUTION

- For your safety, read instructions completely before beginning installation.
- If in doubt about electrical installation, consult a licensed electrician.
- Turn off electricity to fixture before replacing the bulb(s).

#### **TOOLS REQUIRED**











## **CARE AND MAINTENANCE**

 Wipe clean using soft, dry cloth or static duster. Always avoid using harsh chemicals and abrasives to clean fixture as they may damage the finish.

If you need further assistance call Quoizel Customer Care at 1-800-645-3184 (9:00am - 5:00pm EST), or visit us on-line at www.quoizel.com.

## **PACKAGE CONTENTS**







### **MOUNTING HARDWARE**















Outlet Box Screw













Your installation is now complete! Restore electricity and save this sheet for future reference.