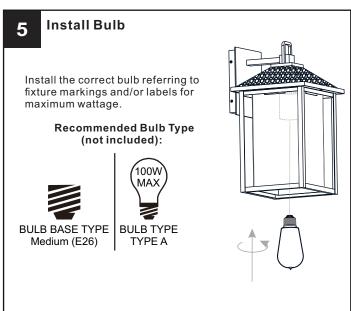

- RISK OF ELECTRIC SHOCK Before beginning installation, turn off electricity at the circuit breaker box or the main fuse box.
- RISK OF FIRE Use bulbs specified by the markings and/or labels on the fixture.