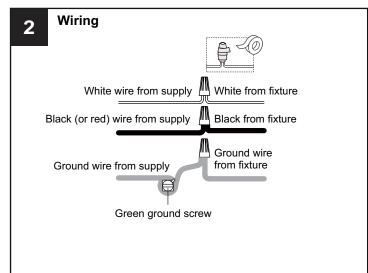

- RISK OF ELECTRIC SHOCK Before beginning installation, turn off electricity at the circuit breaker box or the main fuse box.
- RISK OF FIRE Use bulbs specified by the markings and/or labels on the fixture.

#### CAUTION

- For your safety, read instructions completely before beginning installation.
- If in doubt about electrical installation, consult a licensed electrician.
- Turn off electricity to fixture before replacing the bulb(s).