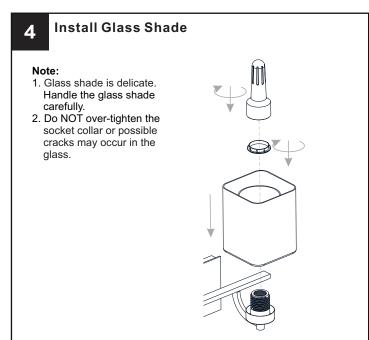

# **CARE AND MAINTENANCE**

- · Glass shade is delicate, care should be taken when handling and installing.
- · When securing the shade, do not over tighten the socket collar or possible cracks may occur in the glass.
- · The glass shade may loosen over time, please periodically check the socket collar without over-tightening.
- Wipe clean using soft, dry cloth or static duster. Always avoid using harsh chemicals and abrasives to clean fixture as they may damage the finish.