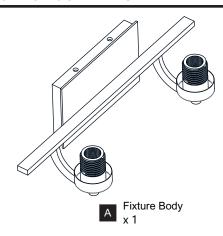

## **PACKAGE CONTENTS**

C Socket Collar Tool

Socket Collar (preassembled on Fixture Body) x 2