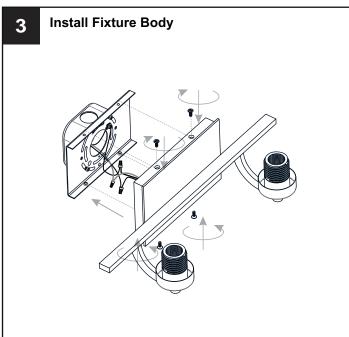

### **MOUNTING HARDWARE**

Wire Connector

Outlet Box Screw

Your installation is now complete! Restore electricity and save this sheet for future reference.