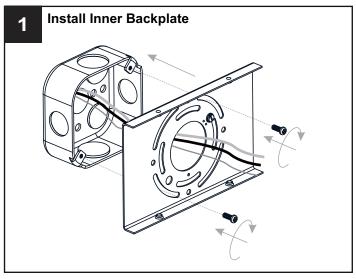

### **MOUNTING HARDWARE**

Wire Connector

Outlet Box Screw

Your installation is now complete! Restore electricity and save this sheet for future reference.