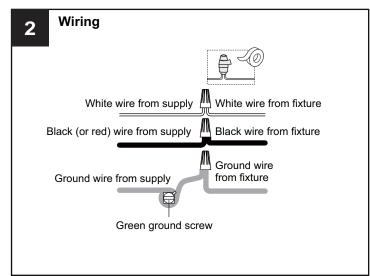

### **MOUNTING HARDWARE**

Wire Connector

Outlet Box Screw

Your installation is now complete! Restore electricity and save this sheet for future reference.