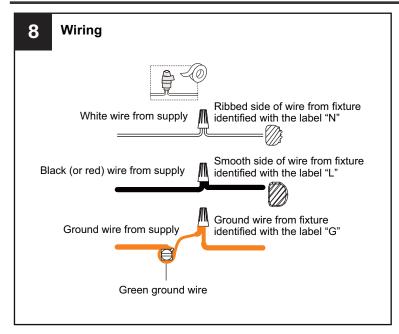

## **MOUNTING HARDWARE**

Wire Connector вв х3

**Outlet Box Screw** 

Ceiling Canopy

Your installation is now complete! Restore electricity and save this sheet for future reference.