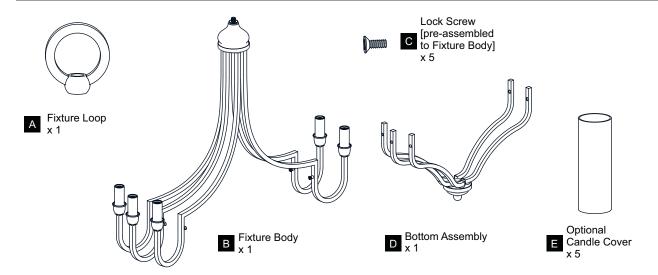

- RISK OF ELECTRIC SHOCK Before beginning installation, turn off electricity at the circuit breaker box or the main fuse box.
- RISK OF FIRE Use bulbs specified by the markings and/or labels on the fixture.

- For your safety, read instructions completely before beginning installation.
- If in doubt about electrical installation, consult a licensed electrician.
- Turn off electricity to fixture before replacing the bulb(s).

#### **TOOLS REQUIRED**













## **CARE AND MAINTENANCE**

Wipe clean using soft, dry cloth or static duster. Always avoid using harsh chemicals and abrasives to clean fixture as they may damage

If you need further assistance call Quoizel Customer Care at 1-800-645-3184 (9:00am - 5:00pm EST), or visit us on-line at www.quoizel.com.

### **PACKAGE CONTENTS**



## **MOUNTING HARDWARE**











Wire Connector вв х3



**Outlet Box Screw** 



Ceiling Canopy

























Your installation is now complete! Restore electricity and save this sheet for future reference.