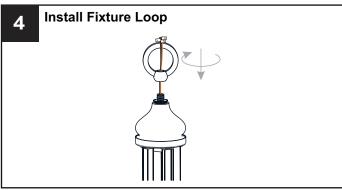

main fuse box.
- RISK OF FIRE Use bulbs specified by the markings and/or labels on the fixture.

- For your safety, read instructions completely before beginning installation.
- If in doubt about electrical installation, consult a licensed electrician.
- Turn off electricity to fixture before replacing the bulb(s).

#### **TOOLS REQUIRED**













## **CARE AND MAINTENANCE**

Wipe clean using soft, dry cloth or static duster. Always avoid using harsh chemicals and abrasives to clean fixture as they may damage

If you need further assistance call Quoizel Customer Care at 1-800-645-3184 (9:00am - 5:00pm EST), or visit us on-line at www.quoizel.com.

### **PACKAGE CONTENTS**



## **MOUNTING HARDWARE**











Wire Connector вв х3



**Outlet Box Screw** 



Ceiling Canopy

























Your installation is now complete! Restore electricity and save this sheet for future reference.