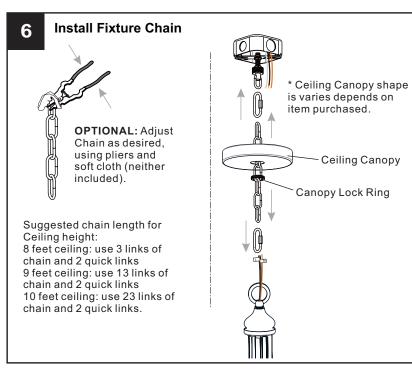

## **MOUNTING HARDWARE**

Wire Connector вв х3

**Outlet Box Screw** 

Ceiling Canopy

Your installation is now complete! Restore electricity and save this sheet for future reference.