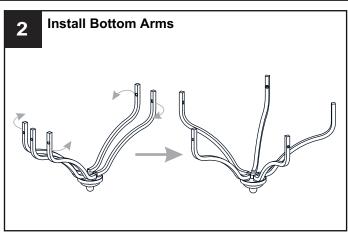

the main fuse box.
- RISK OF FIRE Use bulbs specified by the markings and/or labels on the fixture.

- For your safety, read instructions completely before beginning installation.
- If in doubt about electrical installation, consult a licensed electrician.
- Turn off electricity to fixture before replacing the bulb(s).

#### **TOOLS REQUIRED**













## **CARE AND MAINTENANCE**

Wipe clean using soft, dry cloth or static duster. Always avoid using harsh chemicals and abrasives to clean fixture as they may damage

If you need further assistance call Quoizel Customer Care at 1-800-645-3184 (9:00am - 5:00pm EST), or visit us on-line at www.quoizel.com.

### **PACKAGE CONTENTS**



## **MOUNTING HARDWARE**











Wire Connector вв х3



**Outlet Box Screw** 



Ceiling Canopy

























Your installation is now complete! Restore electricity and save this sheet for future reference.