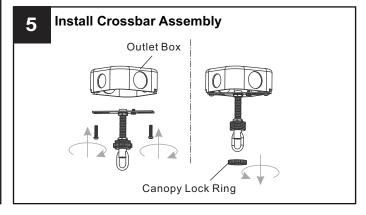

## **MOUNTING HARDWARE**

Wire Connector вв х3

**Outlet Box Screw** 

Ceiling Canopy

Your installation is now complete! Restore electricity and save this sheet for future reference.