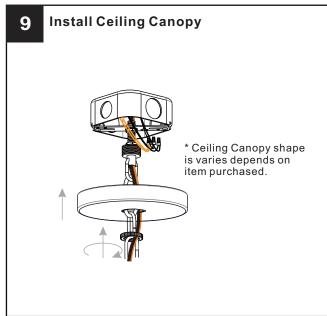

## **MOUNTING HARDWARE**

Wire Connector вв х3

**Outlet Box Screw** 

Ceiling Canopy

Your installation is now complete! Restore electricity and save this sheet for future reference.