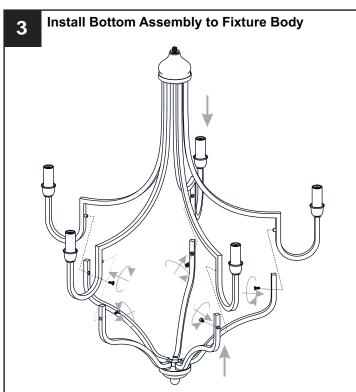

e main fuse box.
- RISK OF FIRE Use bulbs specified by the markings and/or labels on the fixture.

- For your safety, read instructions completely before beginning installation.
- If in doubt about electrical installation, consult a licensed electrician.
- Turn off electricity to fixture before replacing the bulb(s).

#### **TOOLS REQUIRED**













## **CARE AND MAINTENANCE**

Wipe clean using soft, dry cloth or static duster. Always avoid using harsh chemicals and abrasives to clean fixture as they may damage

If you need further assistance call Quoizel Customer Care at 1-800-645-3184 (9:00am - 5:00pm EST), or visit us on-line at www.quoizel.com.

### **PACKAGE CONTENTS**



## **MOUNTING HARDWARE**











Wire Connector вв х3



**Outlet Box Screw** 



Ceiling Canopy

























Your installation is now complete! Restore electricity and save this sheet for future reference.