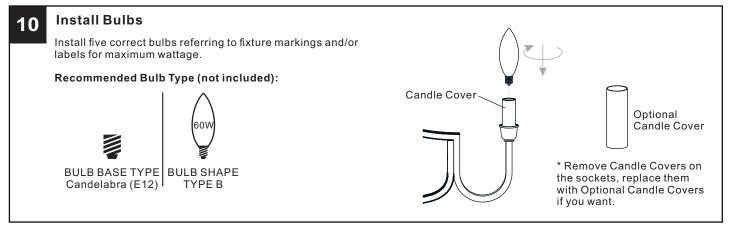

## WARNING

- RISK OF ELECTRIC SHOCK Before beginning installation, turn off electricity at the circuit breaker box or the main fuse box.
- RISK OF FIRE Use bulbs specified by the markings and/or labels on the fixture.