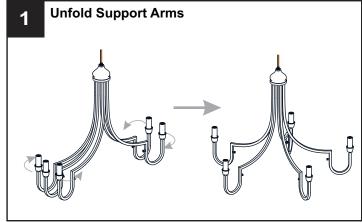

r the main fuse box.
- RISK OF FIRE Use bulbs specified by the markings and/or labels on the fixture.

- For your safety, read instructions completely before beginning installation.
- If in doubt about electrical installation, consult a licensed electrician.
- Turn off electricity to fixture before replacing the bulb(s).

#### **TOOLS REQUIRED**













## **CARE AND MAINTENANCE**

Wipe clean using soft, dry cloth or static duster. Always avoid using harsh chemicals and abrasives to clean fixture as they may damage

If you need further assistance call Quoizel Customer Care at 1-800-645-3184 (9:00am - 5:00pm EST), or visit us on-line at www.quoizel.com.

### **PACKAGE CONTENTS**



## **MOUNTING HARDWARE**











Wire Connector вв х3



**Outlet Box Screw** 



Ceiling Canopy

























Your installation is now complete! Restore electricity and save this sheet for future reference.