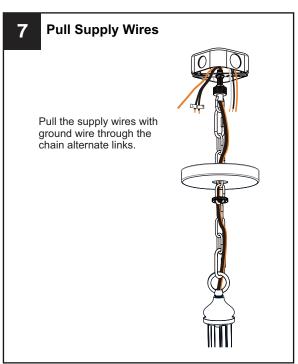

## **MOUNTING HARDWARE**

Wire Connector вв х3

**Outlet Box Screw** 

Ceiling Canopy

Your installation is now complete! Restore electricity and save this sheet for future reference.