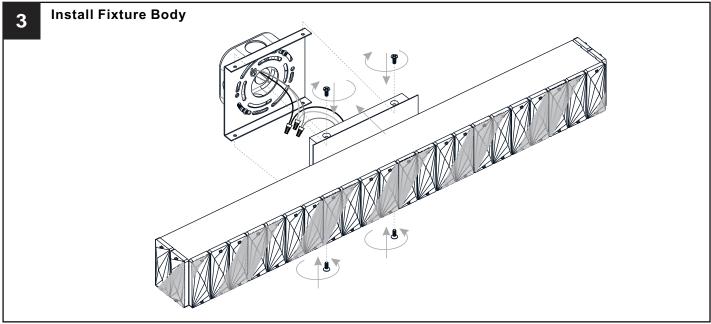

## **PACKAGE CONTENTS**

## **MOUNTING HARDWARE**

Outlet Box Screw x 2

Your installation is now complete! Restore electricity and save this sheet for future reference.