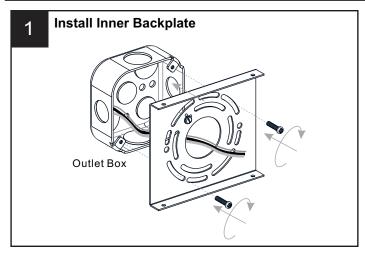

## **MOUNTING HARDWARE**

Outlet Box Screw x 2

Your installation is now complete! Restore electricity and save this sheet for future reference.