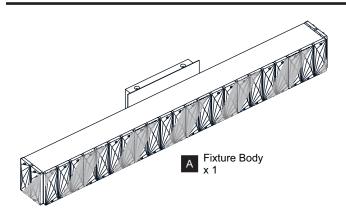

rn off electricity at the circuit breaker box or the main fuse box.

## CAUTION

- For your safety, read instructions completely before beginning installation.
- If in doubt about electrical installation, consult a licensed electrician.

#### **TOOLS REQUIRED**









| Ratings | 120Vac, 60Hz |         |
|---------|--------------|---------|
|         | Model No.    | Wattage |
|         | PCGRC8520C   | 20W     |
|         | PCGRC8527C   | 30W     |

## **CARE AND MAINTENANCE**

Wipe clean using soft, dry cloth or static duster. Always avoid using harsh chemicals and abrasives to clean fixture as they may damage the finish.

If you need further assistance call Quoizel Customer Care at 1-800-645-3184 (9:00am - 5:00pm EST), or visit us on-line at www.quoizel.com.

## **PACKAGE CONTENTS**



## **MOUNTING HARDWARE**















Outlet Box Screw x 2







Your installation is now complete! Restore electricity and save this sheet for future reference.