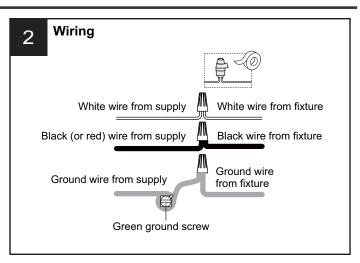

## **MOUNTING HARDWARE**

Outlet Box Screw x 2

Your installation is now complete! Restore electricity and save this sheet for future reference.