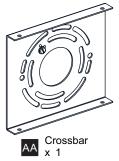

rcuit breaker box or the main fuse box.

## CAUTION

- For your safety, read instructions completely before beginning installation.
- If in doubt about electrical installation, consult a licensed electrician.

#### **TOOLS REQUIRED**









| Ratings | 120Vac, 60Hz |         |
|---------|--------------|---------|
|         | Model No.    | Wattage |
|         | PCGRC8520C   | 20W     |
|         | PCGRC8527C   | 30W     |

## **CARE AND MAINTENANCE**

Wipe clean using soft, dry cloth or static duster. Always avoid using harsh chemicals and abrasives to clean fixture as they may damage the finish.

If you need further assistance call Quoizel Customer Care at 1-800-645-3184 (9:00am - 5:00pm EST), or visit us on-line at www.quoizel.com.

## **PACKAGE CONTENTS**



## **MOUNTING HARDWARE**















Outlet Box Screw x 2







Your installation is now complete! Restore electricity and save this sheet for future reference.