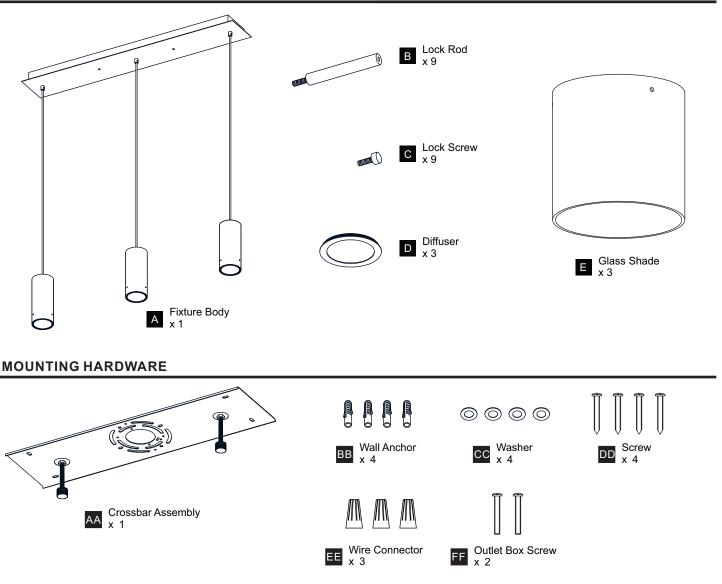

EK**

# 

Please read and understand this entire manual before attempting to assemble, install or operate the product. **WARNING** 

 RISK OF ELECTRIC SHOCK - Before beginning installation, turn off electricity at the circuit breaker box or the main fuse box.

- CAUTION
- For your safety, read instructions completely before beginning installation.
- If in doubt about electrical installation, consult a licensed electrician.
- **TOOLS REQUIRED**



#### **CARE AND MAINTENANCE**

• Wipe clean using soft, dry cloth or static duster. Always avoid using harsh chemicals and abrasives to clean fixture as they may damage the finish.

If you need further assistance call Quoizel Customer Care at 1-800-645-3184 (9:00am - 5:00pm EST), or visit us on-line at www.quoizel.com.

#### **PACKAGE CONTENTS**



Released Date: 2021-03-18

### INSTALLATION



Your installation is now complete! Restore electricity and save this sheet for future reference.