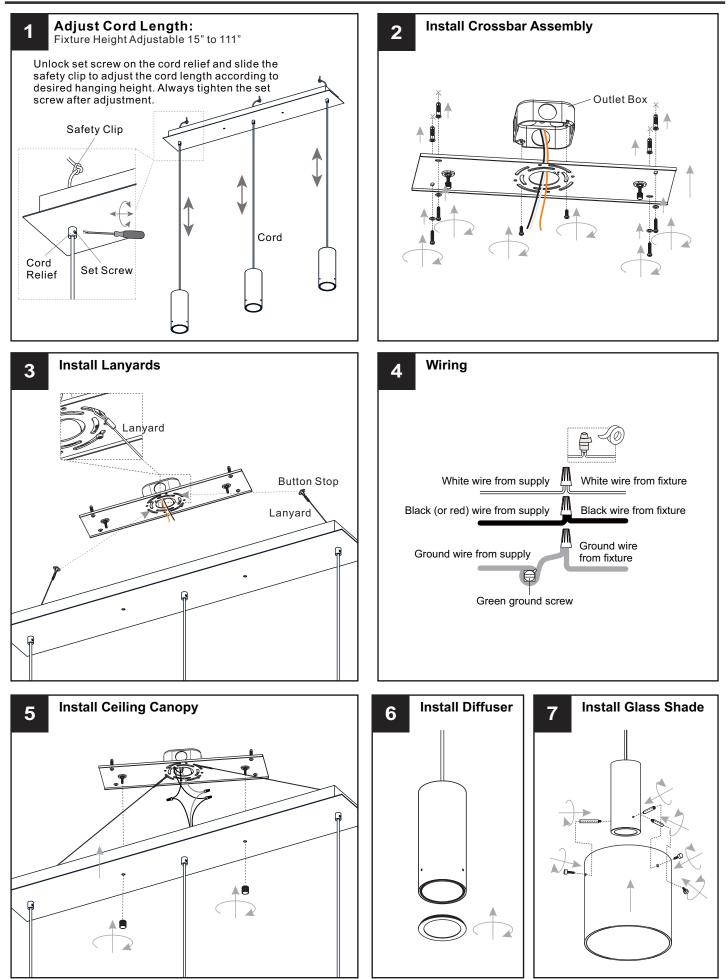

### INSTALLATION

Your installation is now complete! Restore electricity and save this sheet for future reference.