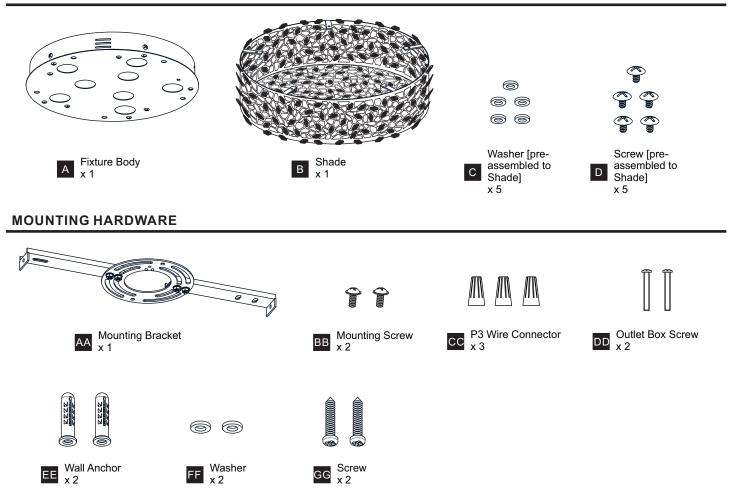

REQUIRED                                                                                                                                        |              |               |       |  |         |              |         |
|                                                                                                                                                       |              | R             |       |  |         |              |         |

## **CARE AND MAINTENANCE**

• Wipe clean using soft, dry cloth or static duster. Always avoid using harsh chemicals and abrasives to clean fixture as they may damage the finish.

If you need further assistance call Quoizel Customer Care at 1-800-645-3184 (9:00am - 5:00pm EST), or visit us on-line at www.quoizel.com.

## **PACKAGE CONTENTS**



## INSTALLATION



Your installation is now complete! Restore electricity and save this sheet for future reference.