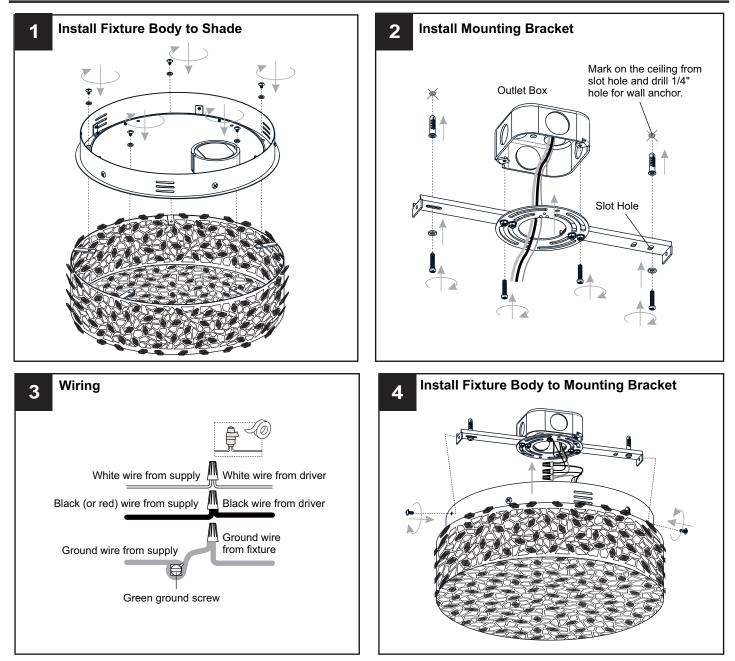

## INSTALLATION

Your installation is now complete! Restore electricity and save this sheet for future reference.