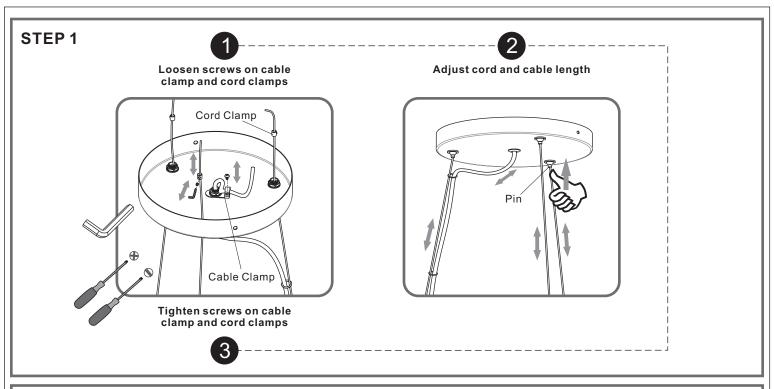

# Installation Guide For Style PCTK2824C



#### LightSource

40W MAX

BULB SHAPE TYPE G9 XENON

6 BULBS REQUIRED BULBS NOT INCLUDED

#### Fixture Height Adjustable 15" to 97"

#### **⚠** Warnings and Cautions

Turn off the electricity at the circuit breaker before installation. Consult a licensed electrician if in doubt about installation.

Turn off power to the fixture and allow the bulbs to cool before replacing.

Do not touch the bulb with bare hands use a cloth or glove.

### **Package Contents**

**Preparation**: Identify and inspect all parts before beginning the installation.

Missing or damaged parts? Contact your original place of purchase.





## Table of Contents



Adjust rd Length Inner Backplate