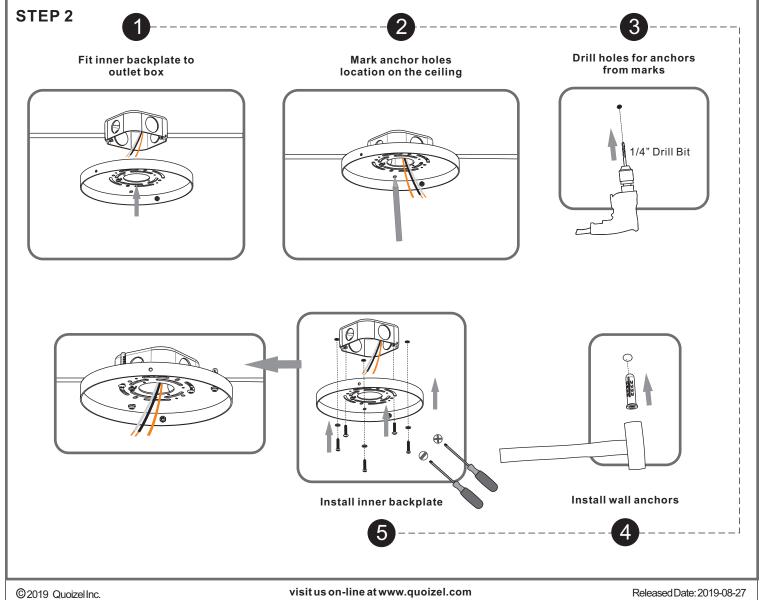

# Installation Guide For Style PCTK2824C



#### LightSource

40W MAX

BULB SHAPE TYPE G9 XENON

6 BULBS REQUIRED BULBS NOT INCLUDED

#### Fixture Height Adjustable 15" to 97"

#### **⚠** Warnings and Cautions

Turn off the electricity at the circuit breaker before installation. Consult a licensed electrician if in doubt about installation.

Turn off power to the fixture and allow the bulbs to cool before replacing.

Do not touch the bulb with bare hands use a cloth or glove.

### **Package Contents**

**Preparation**: Identify and inspect all parts before beginning the installation.

Missing or damaged parts? Contact your original place of purchase.





## Table of Contents



Adjust rd Length Inner Backplate