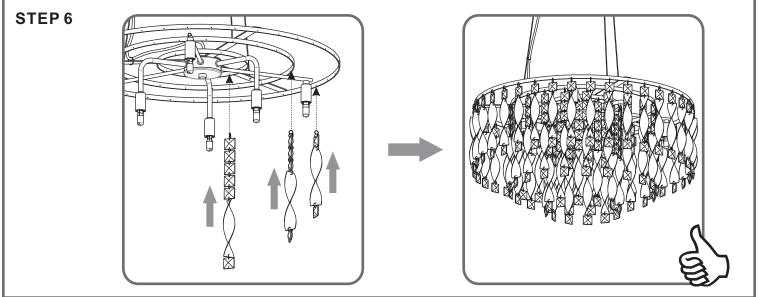

# Installation Guide For Style PCTK2824C



#### LightSource

40W MAX

BULB SHAPE TYPE G9 XENON

6 BULBS REQUIRED BULBS NOT INCLUDED

#### Fixture Height Adjustable 15" to 97"

#### **⚠** Warnings and Cautions

Turn off the electricity at the circuit breaker before installation. Consult a licensed electrician if in doubt about installation.

Turn off power to the fixture and allow the bulbs to cool before replacing.

Do not touch the bulb with bare hands use a cloth or glove.

### **Package Contents**

**Preparation**: Identify and inspect all parts before beginning the installation.

Missing or damaged parts? Contact your original place of purchase.





## Table of Contents



Adjust rd Length Inner Backplate