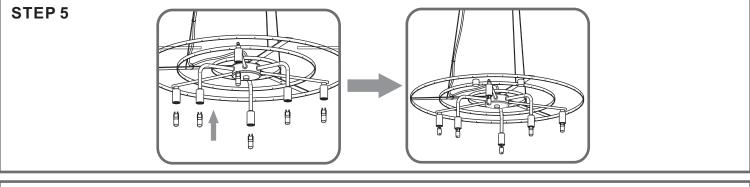

# Installation Guide For Style PCTK2824C



#### LightSource

40W MAX

BULB SHAPE TYPE G9 XENON

6 BULBS REQUIRED BULBS NOT INCLUDED

#### Fixture Height Adjustable 15" to 97"

#### **⚠** Warnings and Cautions

Turn off the electricity at the circuit breaker before installation. Consult a licensed electrician if in doubt about installation.

Turn off power to the fixture and allow the bulbs to cool before replacing.

Do not touch the bulb with bare hands use a cloth or glove.

### **Package Contents**

**Preparation**: Identify and inspect all parts before beginning the installation.

Missing or damaged parts? Contact your original place of purchase.





## Table of Contents



Adjust rd Length Inner Backplate