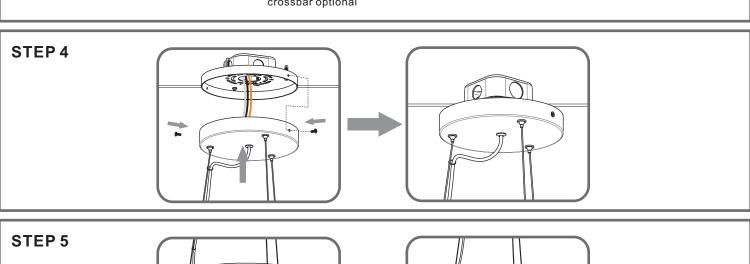

# Installation Guide For Style PCTK2824C



#### LightSource

40W MAX

BULB SHAPE TYPE G9 XENON

6 BULBS REQUIRED BULBS NOT INCLUDED

#### Fixture Height Adjustable 15" to 97"

#### **⚠** Warnings and Cautions

Turn off the electricity at the circuit breaker before installation. Consult a licensed electrician if in doubt about installation.

Turn off power to the fixture and allow the bulbs to cool before replacing.

Do not touch the bulb with bare hands use a cloth or glove.

### **Package Contents**

**Preparation**: Identify and inspect all parts before beginning the installation.

Missing or damaged parts? Contact your original place of purchase.





## Table of Contents



Adjust rd Length Inner Backplate