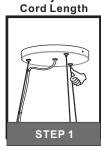

#### Fixture Height Adjustable 15" to 97"

## Table of Contents

Adjust rd Length Inner Backplate