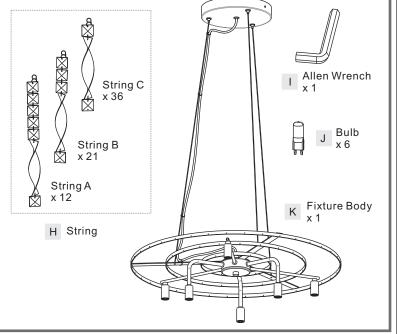

#### LightSource

40W MAX

BULB SHAPE TYPE G9 XENON

6 BULBS REQUIRED BULBS NOT INCLUDED

### **Package Contents**

**Preparation**: Identify and inspect all parts before beginning the installation.

Missing or damaged parts? Contact your original place of purchase.