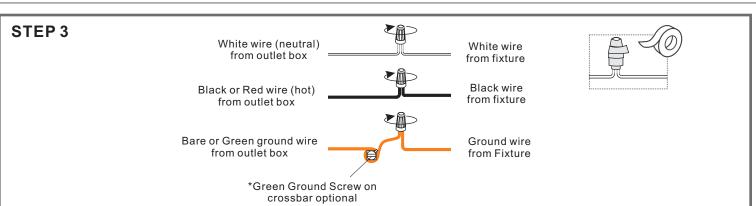

# Installation Guide For Style PCTK2824C



#### LightSource

40W MAX

BULB SHAPE TYPE G9 XENON

6 BULBS REQUIRED BULBS NOT INCLUDED

#### Fixture Height Adjustable 15" to 97"

#### **⚠** Warnings and Cautions

Turn off the electricity at the circuit breaker before installation. Consult a licensed electrician if in doubt about installation.

Turn off power to the fixture and allow the bulbs to cool before replacing.

Do not touch the bulb with bare hands use a cloth or glove.

### **Package Contents**

**Preparation**: Identify and inspect all parts before beginning the installation.

Missing or damaged parts? Contact your original place of purchase.





## Table of Contents



Adjust rd Length Inner Backplate