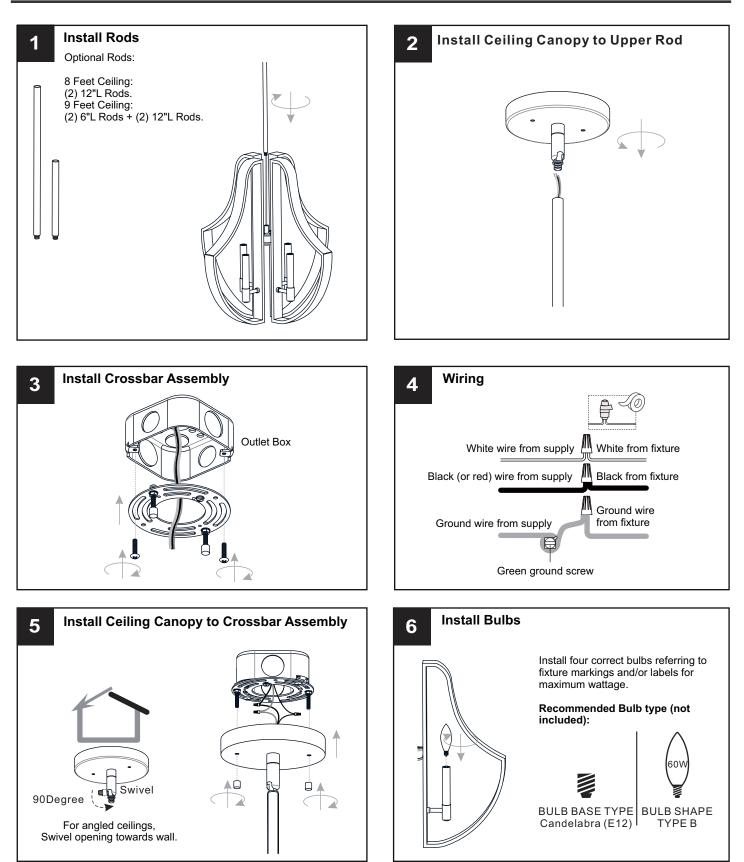

## INSTALLATION

Your installation is now complete! Restore electricity and save this sheet for future reference.