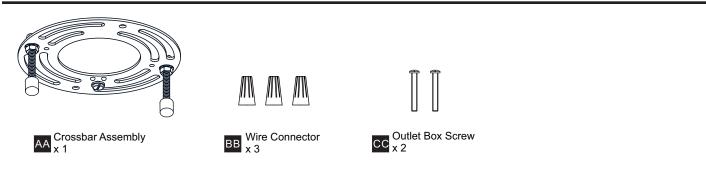

tallation, turn off electricity at the circuit breaker box or the main fuse box.
- RISK OF FIRE Use bulbs specified by the markings and/or labels on the fixture.
- CAUTION
- · For your safety, read instructions completely before beginning installation.
- If in doubt about electrical installation, consult a licensed electrician.
- Turn off electricity to fixture before replacing the bulb(s).

#### **TOOLS REQUIRED**



#### **CARE AND MAINTENANCE**

• Wipe clean using soft, dry cloth or static duster. Always avoid using harsh chemicals and abrasives to clean fixture as they may damage the finish.

If you need further assistance call Quoizel Customer Care at 1-800-645-3184 (9:00am - 5:00pm EST), or visit us on-line at www.quoizel.com.

### **PACKAGE CONTENTS**



#### **MOUNTING HARDWARE**



## INSTALLATION



Your installation is now complete! Restore electricity and save this sheet for future reference.