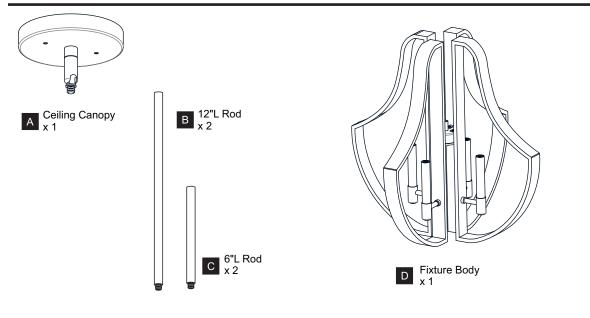

RIC SHOCK Before beginning installation, turn off electricity at the circuit breaker box or the main fuse box.
- RISK OF FIRE Use bulbs specified by the markings and/or labels on the fixture.
- CAUTION
- · For your safety, read instructions completely before beginning installation.
- If in doubt about electrical installation, consult a licensed electrician.
- Turn off electricity to fixture before replacing the bulb(s).

#### **TOOLS REQUIRED**



#### **CARE AND MAINTENANCE**

• Wipe clean using soft, dry cloth or static duster. Always avoid using harsh chemicals and abrasives to clean fixture as they may damage the finish.

If you need further assistance call Quoizel Customer Care at 1-800-645-3184 (9:00am - 5:00pm EST), or visit us on-line at www.quoizel.com.

### **PACKAGE CONTENTS**



#### **MOUNTING HARDWARE**



## INSTALLATION



Your installation is now complete! Restore electricity and save this sheet for future reference.