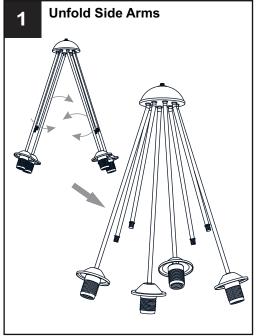

by the markings and/or labels on the fixture.

#### CAUTION

- For your safety, read instructions completely before beginning installation.
- If in doubt about electrical installation, consult a licensed electrician.
- Turn off electricity to fixture before replacing the bulb(s).

### **TOOLS REQUIRED**













## **CARE AND MAINTENANCE**

• Wipe clean using soft, dry cloth or static duster. Always avoid using harsh chemicals and abrasives to clean fixture as they may damage the finish.

If you need further assistance call Quoizel Customer Care at 1-800-645-3184 (9:00am - 5:00pm EST), or visit us on-line at www.quoizel.com.

### **PACKAGE CONTENTS**



### **MOUNTING HARDWARE**









Crossbar Assembly

BB Wire Connector

CC Outlet Box Screw

Ceiling Canopy







FF Fixture Chain



















Your installation is now complete! Restore electricity and save this sheet for future reference.