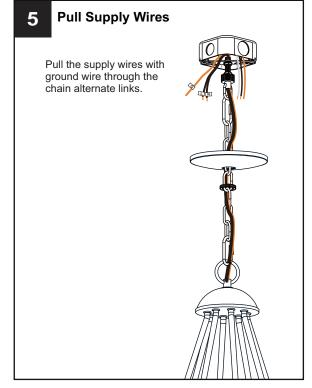

### **MOUNTING HARDWARE**

Crossbar Assembly

BB Wire Connector

CC Outlet Box Screw

Ceiling Canopy

FF Fixture Chain

Your installation is now complete! Restore electricity and save this sheet for future reference.