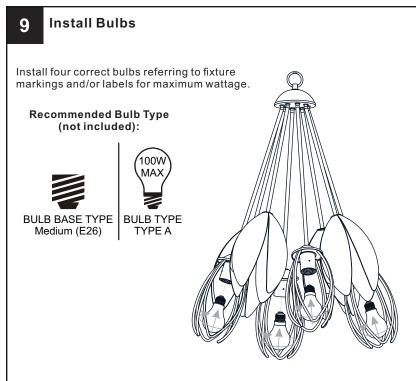

# SAFETY INFORMATION

Released Date: 2023-08-24

Please read and understand this entire manual before attempting to assemble, install or operate the product. **WARNING** 

- RISK OF ELECTRIC SHOCK Before beginning installation, turn off electricity at the circuit breaker box or the main fuse box.
- RISK OF FIRE Use bulbs specified by the markings and/or labels on the fixture.