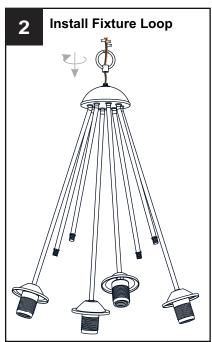

the markings and/or labels on the fixture.

#### CAUTION

- For your safety, read instructions completely before beginning installation.
- If in doubt about electrical installation, consult a licensed electrician.
- Turn off electricity to fixture before replacing the bulb(s).

### **TOOLS REQUIRED**













## **CARE AND MAINTENANCE**

• Wipe clean using soft, dry cloth or static duster. Always avoid using harsh chemicals and abrasives to clean fixture as they may damage the finish.

If you need further assistance call Quoizel Customer Care at 1-800-645-3184 (9:00am - 5:00pm EST), or visit us on-line at www.quoizel.com.

### **PACKAGE CONTENTS**



### **MOUNTING HARDWARE**









Crossbar Assembly

BB Wire Connector

CC Outlet Box Screw

Ceiling Canopy







FF Fixture Chain



















Your installation is now complete! Restore electricity and save this sheet for future reference.