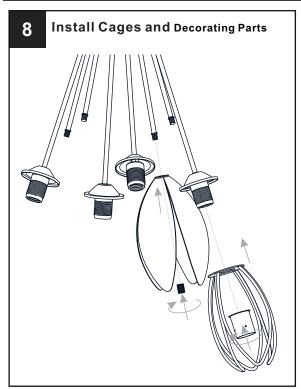

### **MOUNTING HARDWARE**

Crossbar Assembly

BB Wire Connector

CC Outlet Box Screw

Ceiling Canopy

FF Fixture Chain

Your installation is now complete! Restore electricity and save this sheet for future reference.