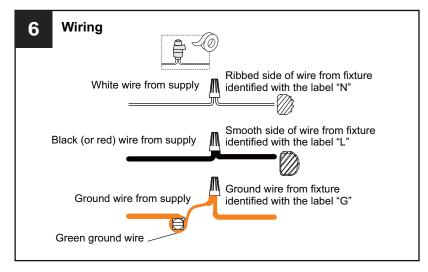

# SAFETY INFORMATION

Released Date: 2023-08-24

Please read and understand this entire manual before attempting to assemble, install or operate the product. **WARNING** 

- RISK OF ELECTRIC SHOCK Before beginning installation, turn off electricity at the circuit breaker box or the main fuse box.
- RISK OF FIRE Use bulbs specified by the markings and/or labels on the fixture.

#### CAUTION

- For your safety, read instructions completely before beginning installation.
- If in doubt about electrical installation, consult a licensed electrician.
- Turn off electricity to fixture before replacing the bulb(s).