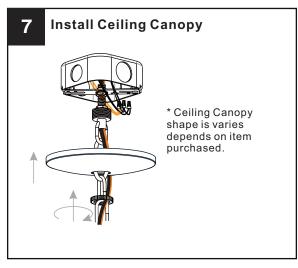

### **MOUNTING HARDWARE**

Crossbar Assembly

BB Wire Connector

CC Outlet Box Screw

Ceiling Canopy

FF Fixture Chain

Your installation is now complete! Restore electricity and save this sheet for future reference.