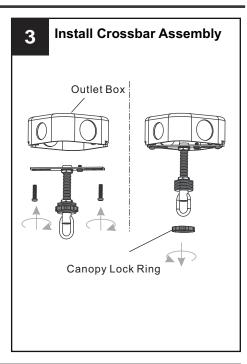

### **MOUNTING HARDWARE**

Crossbar Assembly

BB Wire Connector

CC Outlet Box Screw

Ceiling Canopy

FF Fixture Chain

Your installation is now complete! Restore electricity and save this sheet for future reference.