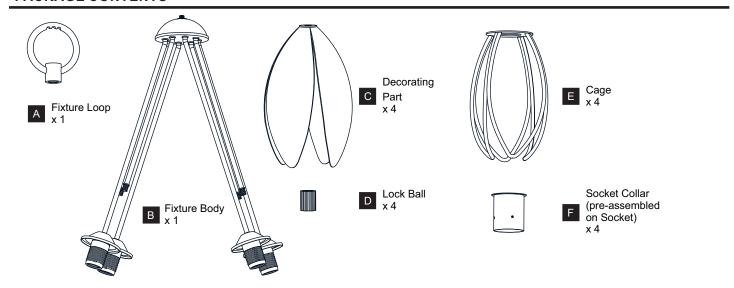

Before beginning installation, turn off electricity at the circuit breaker box or the main fuse box.
- RISK OF FIRE Use bulbs specified by the markings and/or labels on the fixture.

#### CAUTION

- For your safety, read instructions completely before beginning installation.
- If in doubt about electrical installation, consult a licensed electrician.
- Turn off electricity to fixture before replacing the bulb(s).

### **TOOLS REQUIRED**













## **CARE AND MAINTENANCE**

• Wipe clean using soft, dry cloth or static duster. Always avoid using harsh chemicals and abrasives to clean fixture as they may damage the finish.

If you need further assistance call Quoizel Customer Care at 1-800-645-3184 (9:00am - 5:00pm EST), or visit us on-line at www.quoizel.com.

### **PACKAGE CONTENTS**



### **MOUNTING HARDWARE**









Crossbar Assembly

BB Wire Connector

CC Outlet Box Screw

Ceiling Canopy







FF Fixture Chain



















Your installation is now complete! Restore electricity and save this sheet for future reference.