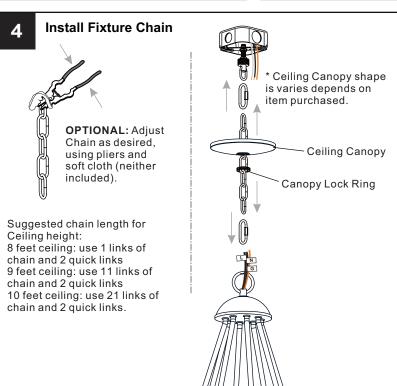

### **MOUNTING HARDWARE**

Crossbar Assembly

BB Wire Connector

CC Outlet Box Screw

Ceiling Canopy

FF Fixture Chain

Your installation is now complete! Restore electricity and save this sheet for future reference.