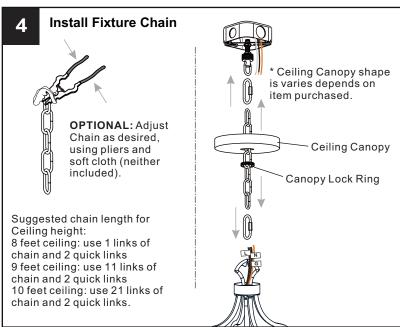

### **MOUNTING HARDWARE**

**Outlet Box Screw** 

x 2

Ceiling Canopy

DD

x 1

Your installation is now complete! Restore electricity and save this sheet for future reference.