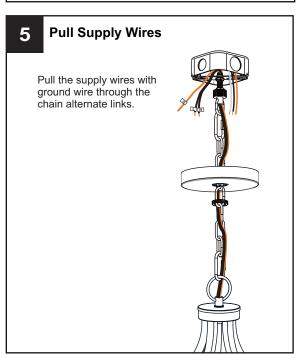

fuse box.
- RISK OF FIRE Use bulbs specified by the markings and/or labels on the fixture.

#### CAUTION

- · For your safety, read instructions completely before beginning installation.
- If in doubt about electrical installation, consult a licensed electrician.
- Turn off electricity to fixture before replacing the bulb(s).

#### **TOOLS REQUIRED**













### **CARE AND MAINTENANCE**

• Wipe clean using soft, dry cloth or static duster. Always avoid using harsh chemicals and abrasives to clean fixture as they may damage the finish.

If you need further assistance call Quoizel Customer Care at 1-800-645-3184 (9:00am - 5:00pm EST), or visit us on-line at www.quoizel.com.

## **PACKAGE CONTENTS**



### **MOUNTING HARDWARE**



**Outlet Box Screw** 

x 2

Ceiling Canopy

DD

x 1

















Your installation is now complete! Restore electricity and save this sheet for future reference.