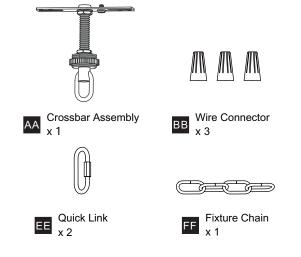

### **MOUNTING HARDWARE**

**Outlet Box Screw** 

x 2

Ceiling Canopy

DD

x 1

Your installation is now complete! Restore electricity and save this sheet for future reference.