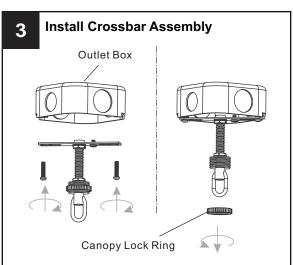

n fuse box.
- RISK OF FIRE Use bulbs specified by the markings and/or labels on the fixture.

#### CAUTION

- · For your safety, read instructions completely before beginning installation.
- If in doubt about electrical installation, consult a licensed electrician.
- Turn off electricity to fixture before replacing the bulb(s).

#### **TOOLS REQUIRED**













### **CARE AND MAINTENANCE**

• Wipe clean using soft, dry cloth or static duster. Always avoid using harsh chemicals and abrasives to clean fixture as they may damage the finish.

If you need further assistance call Quoizel Customer Care at 1-800-645-3184 (9:00am - 5:00pm EST), or visit us on-line at www.quoizel.com.

## **PACKAGE CONTENTS**



### **MOUNTING HARDWARE**



**Outlet Box Screw** 

x 2

Ceiling Canopy

DD

x 1

















Your installation is now complete! Restore electricity and save this sheet for future reference.