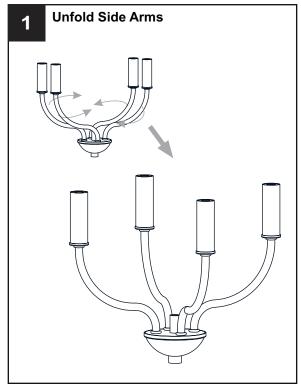

ain fuse box.
- RISK OF FIRE Use bulbs specified by the markings and/or labels on the fixture.

#### CAUTION

- · For your safety, read instructions completely before beginning installation.
- If in doubt about electrical installation, consult a licensed electrician.
- Turn off electricity to fixture before replacing the bulb(s).

#### **TOOLS REQUIRED**













### **CARE AND MAINTENANCE**

• Wipe clean using soft, dry cloth or static duster. Always avoid using harsh chemicals and abrasives to clean fixture as they may damage the finish.

If you need further assistance call Quoizel Customer Care at 1-800-645-3184 (9:00am - 5:00pm EST), or visit us on-line at www.quoizel.com.

## **PACKAGE CONTENTS**



### **MOUNTING HARDWARE**



**Outlet Box Screw** 

x 2

Ceiling Canopy

DD

x 1

















Your installation is now complete! Restore electricity and save this sheet for future reference.