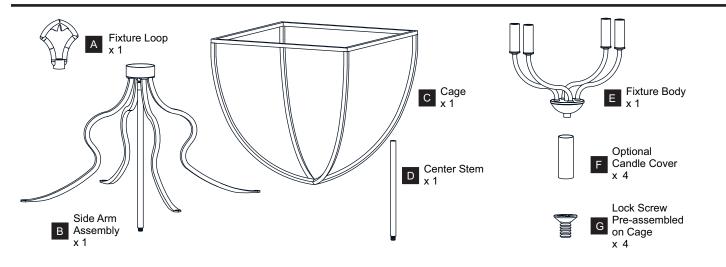

ore beginning installation, turn off electricity at the circuit breaker box or the main fuse box.
- RISK OF FIRE Use bulbs specified by the markings and/or labels on the fixture.

#### CAUTION

- · For your safety, read instructions completely before beginning installation.
- If in doubt about electrical installation, consult a licensed electrician.
- Turn off electricity to fixture before replacing the bulb(s).

#### **TOOLS REQUIRED**













### **CARE AND MAINTENANCE**

• Wipe clean using soft, dry cloth or static duster. Always avoid using harsh chemicals and abrasives to clean fixture as they may damage the finish.

If you need further assistance call Quoizel Customer Care at 1-800-645-3184 (9:00am - 5:00pm EST), or visit us on-line at www.quoizel.com.

## **PACKAGE CONTENTS**



### **MOUNTING HARDWARE**



**Outlet Box Screw** 

x 2

Ceiling Canopy

DD

x 1

















Your installation is now complete! Restore electricity and save this sheet for future reference.