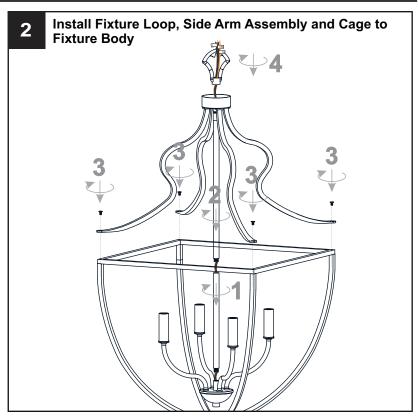

se box.
- RISK OF FIRE Use bulbs specified by the markings and/or labels on the fixture.

#### CAUTION

- · For your safety, read instructions completely before beginning installation.
- If in doubt about electrical installation, consult a licensed electrician.
- Turn off electricity to fixture before replacing the bulb(s).

#### **TOOLS REQUIRED**













### **CARE AND MAINTENANCE**

• Wipe clean using soft, dry cloth or static duster. Always avoid using harsh chemicals and abrasives to clean fixture as they may damage the finish.

If you need further assistance call Quoizel Customer Care at 1-800-645-3184 (9:00am - 5:00pm EST), or visit us on-line at www.quoizel.com.

## **PACKAGE CONTENTS**



### **MOUNTING HARDWARE**



**Outlet Box Screw** 

x 2

Ceiling Canopy

DD

x 1

















Your installation is now complete! Restore electricity and save this sheet for future reference.