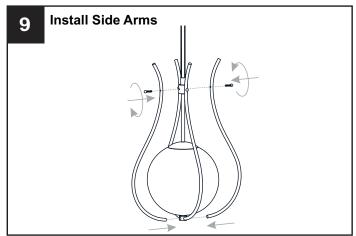

. RISK OF FIRE Use bulbs specified by the markings and/or labels on the fixture.

#### **CAUTION**

- For your safety, read instructions completely before beginning installation.
- If in doubt about electrical installation, consult a licensed electrician.
- Turn off electricity to fixture before replacing the bulb(s).

#### **TOOLS REQUIRED**











### **CARE AND MAINTENANCE**

Wipe clean using soft, dry cloth or static duster. Always avoid using harsh chemicals and abrasives to clean fixture as they may damage the finish.

If you need further assistance call Quoizel Customer Care at 1-800-645-3184 (9:00am - 5:00pm EST), or visit us on-line at www.quoizel.com.

#### **PACKAGE CONTENTS**



## **MOUNTING HARDWARE**









Wire Connector ВВ x 3

**Outlet Box Screw** 



















Your installation is now complete! Restore electricity and save this sheet for future reference.