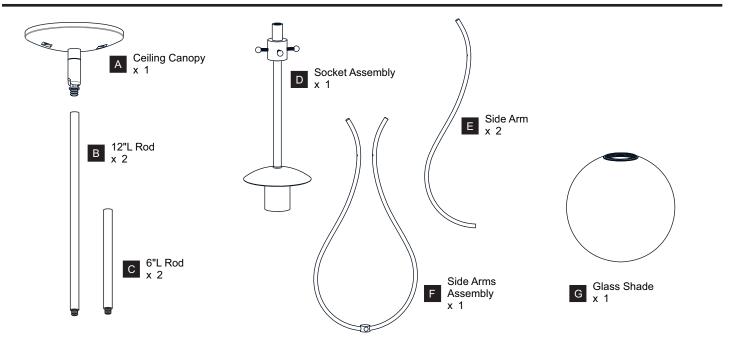

efore beginning installation, turn off electricity at the circuit breaker box or the main fuse box. RISK OF FIRE Use bulbs specified by the markings and/or labels on the fixture.

#### **CAUTION**

- For your safety, read instructions completely before beginning installation.
- If in doubt about electrical installation, consult a licensed electrician.
- Turn off electricity to fixture before replacing the bulb(s).

#### **TOOLS REQUIRED**











### **CARE AND MAINTENANCE**

Wipe clean using soft, dry cloth or static duster. Always avoid using harsh chemicals and abrasives to clean fixture as they may damage the finish.

If you need further assistance call Quoizel Customer Care at 1-800-645-3184 (9:00am - 5:00pm EST), or visit us on-line at www.quoizel.com.

#### **PACKAGE CONTENTS**



## **MOUNTING HARDWARE**









Wire Connector ВВ x 3

**Outlet Box Screw** 



















Your installation is now complete! Restore electricity and save this sheet for future reference.