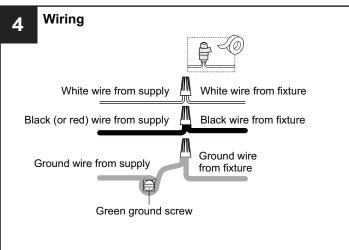

## **MOUNTING HARDWARE**

Wire Connector ВВ x 3

**Outlet Box Screw** 

Your installation is now complete! Restore electricity and save this sheet for future reference.