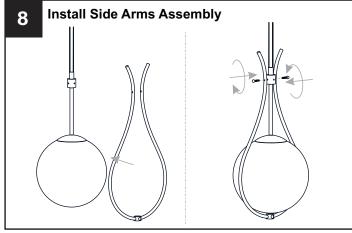

ox. RISK OF FIRE Use bulbs specified by the markings and/or labels on the fixture.

#### **CAUTION**

- For your safety, read instructions completely before beginning installation.
- If in doubt about electrical installation, consult a licensed electrician.
- Turn off electricity to fixture before replacing the bulb(s).

#### **TOOLS REQUIRED**











### **CARE AND MAINTENANCE**

Wipe clean using soft, dry cloth or static duster. Always avoid using harsh chemicals and abrasives to clean fixture as they may damage the finish.

If you need further assistance call Quoizel Customer Care at 1-800-645-3184 (9:00am - 5:00pm EST), or visit us on-line at www.quoizel.com.

#### **PACKAGE CONTENTS**



## **MOUNTING HARDWARE**









Wire Connector ВВ x 3

**Outlet Box Screw** 



















Your installation is now complete! Restore electricity and save this sheet for future reference.