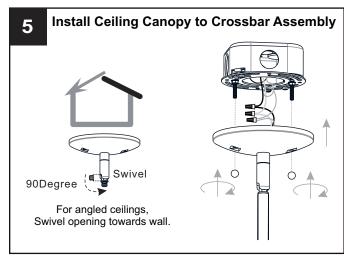

## **MOUNTING HARDWARE**

Wire Connector ВВ x 3

**Outlet Box Screw** 

Your installation is now complete! Restore electricity and save this sheet for future reference.