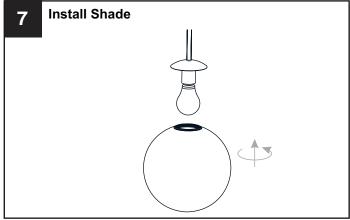

box. RISK OF FIRE Use bulbs specified by the markings and/or labels on the fixture.

#### **CAUTION**

- For your safety, read instructions completely before beginning installation.
- If in doubt about electrical installation, consult a licensed electrician.
- Turn off electricity to fixture before replacing the bulb(s).

#### **TOOLS REQUIRED**











### **CARE AND MAINTENANCE**

Wipe clean using soft, dry cloth or static duster. Always avoid using harsh chemicals and abrasives to clean fixture as they may damage the finish.

If you need further assistance call Quoizel Customer Care at 1-800-645-3184 (9:00am - 5:00pm EST), or visit us on-line at www.quoizel.com.

#### **PACKAGE CONTENTS**



## **MOUNTING HARDWARE**









Wire Connector ВВ x 3

**Outlet Box Screw** 



















Your installation is now complete! Restore electricity and save this sheet for future reference.