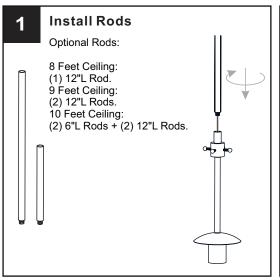

he main fuse box. RISK OF FIRE Use bulbs specified by the markings and/or labels on the fixture.

#### **CAUTION**

- For your safety, read instructions completely before beginning installation.
- If in doubt about electrical installation, consult a licensed electrician.
- Turn off electricity to fixture before replacing the bulb(s).

#### **TOOLS REQUIRED**











### **CARE AND MAINTENANCE**

Wipe clean using soft, dry cloth or static duster. Always avoid using harsh chemicals and abrasives to clean fixture as they may damage the finish.

If you need further assistance call Quoizel Customer Care at 1-800-645-3184 (9:00am - 5:00pm EST), or visit us on-line at www.quoizel.com.

#### **PACKAGE CONTENTS**



## **MOUNTING HARDWARE**









Wire Connector ВВ x 3

**Outlet Box Screw** 



















Your installation is now complete! Restore electricity and save this sheet for future reference.