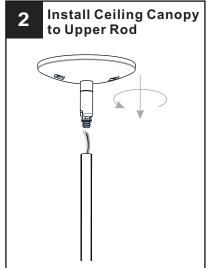

main fuse box. RISK OF FIRE Use bulbs specified by the markings and/or labels on the fixture.

#### **CAUTION**

- For your safety, read instructions completely before beginning installation.
- If in doubt about electrical installation, consult a licensed electrician.
- Turn off electricity to fixture before replacing the bulb(s).

#### **TOOLS REQUIRED**











### **CARE AND MAINTENANCE**

Wipe clean using soft, dry cloth or static duster. Always avoid using harsh chemicals and abrasives to clean fixture as they may damage the finish.

If you need further assistance call Quoizel Customer Care at 1-800-645-3184 (9:00am - 5:00pm EST), or visit us on-line at www.quoizel.com.

#### **PACKAGE CONTENTS**



## **MOUNTING HARDWARE**









Wire Connector ВВ x 3

**Outlet Box Screw** 



















Your installation is now complete! Restore electricity and save this sheet for future reference.