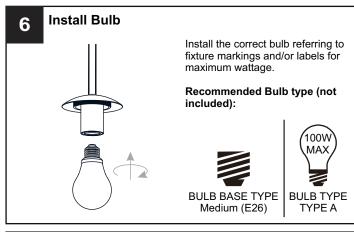

#### WARNING

- RISK OF ELECTRIC SHOCK Before beginning installation, turn off electricity at the circuit breaker box or the main fuse box. RISK OF FIRE Use bulbs specified by the markings and/or labels on the fixture.