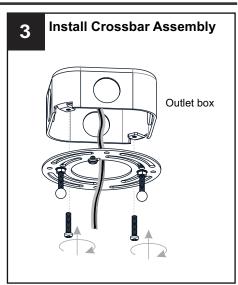

## **MOUNTING HARDWARE**

Wire Connector ВВ x 3

**Outlet Box Screw** 

Your installation is now complete! Restore electricity and save this sheet for future reference.