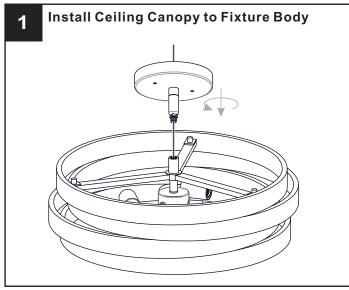

## **MOUNTING HARDWARE**

Wire Connector вв x 3

Outlet Box Screw

**IMPORTANT:** This CONVERTIBLE fixture can be mounted as pendant light or semi-flush light. **DO NOT CUT SUPPLY WIRES** if you intend to use it as pendant light.