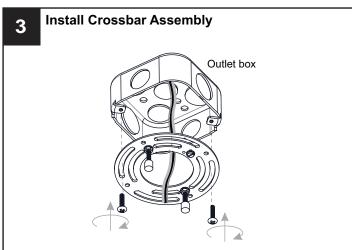

## **MOUNTING HARDWARE**

Wire Connector вв x 3

Outlet Box Screw

**IMPORTANT:** This CONVERTIBLE fixture can be mounted as pendant light or semi-flush light. **DO NOT CUT SUPPLY WIRES** if you intend to use it as pendant light.