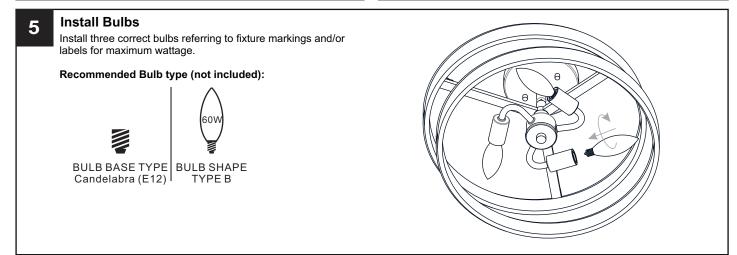

#### WARNING

- RISK OF ELECTRIC SHOCK Before beginning installation, turn off electricity at the circuit breaker box or the main fuse box. RISK OF FIRE Use bulbs specified by the markings and/or labels on the fixture.

#### **CAUTION**

- For your safety, read instructions completely before beginning installation.
- If in doubt about electrical installation, consult a licensed electrician.
- Turn off electricity to fixture before replacing the bulb(s).