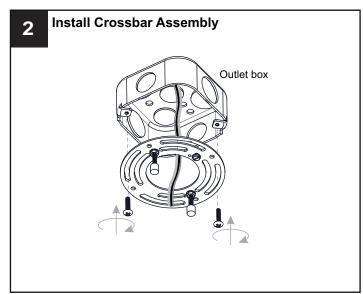

## **MOUNTING HARDWARE**

Wire Connector вв x 3

Outlet Box Screw

**IMPORTANT:** This CONVERTIBLE fixture can be mounted as pendant light or semi-flush light. **DO NOT CUT SUPPLY WIRES** if you intend to use it as pendant light.