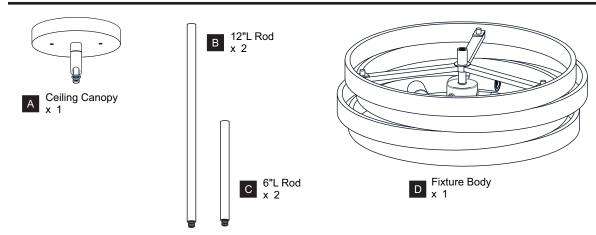

#### **PACKAGE CONTENTS**

#### **OPTION 1: SEMI-FLUSH - QSF6223MBK**

\* Set aside (2) 6"L Rods and (2) 12"L Rods since they are not required for the semi-flush installation.

Your installation is now complete! Restore electricity and save this sheet for future reference.

#### **OPTION 2: PENDANT - QP6223MBK**

Your installation is now complete! Restore electricity and save this sheet for future reference.