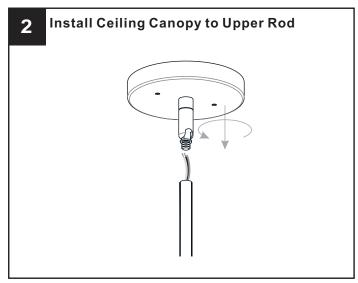

#### **OPTION 2: PENDANT - QP6223MBK**

Your installation is now complete! Restore electricity and save this sheet for future reference.