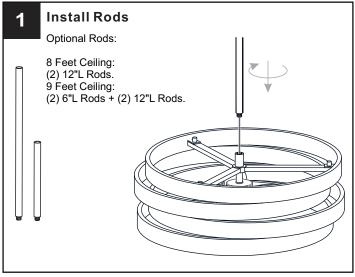

#### **OPTION 1: SEMI-FLUSH - QSF6223MBK**

\* Set aside (2) 6"L Rods and (2) 12"L Rods since they are not required for the semi-flush installation.

Your installation is now complete! Restore electricity and save this sheet for future reference.