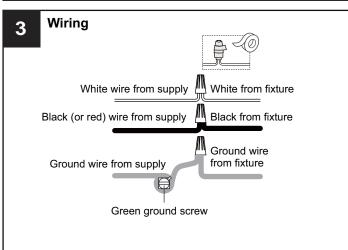

## **MOUNTING HARDWARE**

Wire Connector вв x 3

Outlet Box Screw

**IMPORTANT:** This CONVERTIBLE fixture can be mounted as pendant light or semi-flush light. **DO NOT CUT SUPPLY WIRES** if you intend to use it as pendant light.