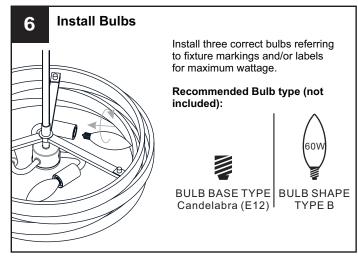

#### WARNING

- RISK OF ELECTRIC SHOCK Before beginning installation, turn off electricity at the circuit breaker box or the main fuse box. RISK OF FIRE Use bulbs specified by the markings and/or labels on the fixture.