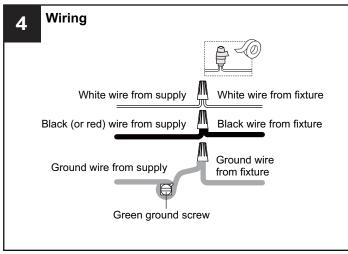

## **MOUNTING HARDWARE**

Wire Connector вв x 3

Outlet Box Screw

**IMPORTANT:** This CONVERTIBLE fixture can be mounted as pendant light or semi-flush light. **DO NOT CUT SUPPLY WIRES** if you intend to use it as pendant light.