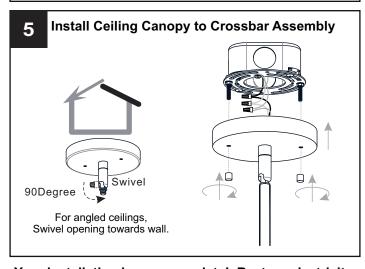

#### **OPTION 1: SEMI-FLUSH - QSF6223MBK**

\* Set aside (2) 6"L Rods and (2) 12"L Rods since they are not required for the semi-flush installation.

Your installation is now complete! Restore electricity and save this sheet for future reference.

#### **OPTION 2: PENDANT - QP6223MBK**

Your installation is now complete! Restore electricity and save this sheet for future reference.