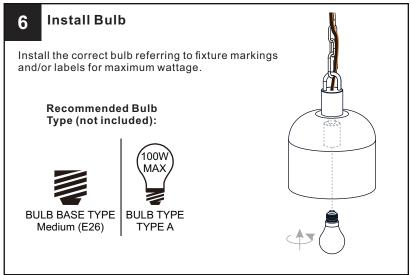

# **SAFETY INFORMATION**

Released Date: 2023-10-31

Please read and understand this entire manual before attempting to assemble, install or operate the product. WARNING

- RISK OF ELECTRIC SHOCK Before beginning installation, turn off electricity at the circuit breaker box or the main fuse box.
- RISK OF FIRE Use bulbs specified by the markings and/or labels on the fixture.

#### CAUTION

- For your safety, read instructions completely before beginning installation.
- If in doubt about electrical installation, consult a licensed electrician.
- Turn off electricity to fixture before replacing the bulb(s).