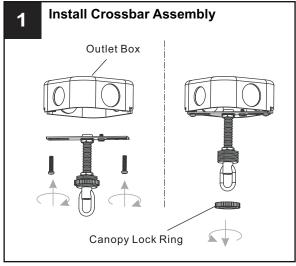

## **MOUNTING HARDWARE**

x 1

Wire Connector вв х3

**Outlet Box Screw** x 2

Ceiling Canopy DD x 1

Quick Link

Fixture Chain x 1

Your installation is now complete! Restore electricity and save this sheet for future reference.