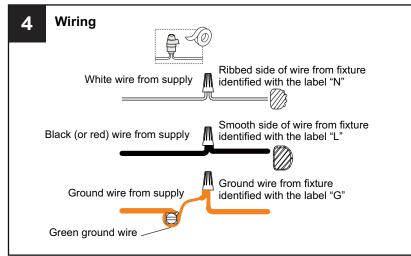

## **MOUNTING HARDWARE**

x 1

Wire Connector вв х3

**Outlet Box Screw** x 2

Ceiling Canopy DD x 1

Quick Link

Fixture Chain x 1

Your installation is now complete! Restore electricity and save this sheet for future reference.