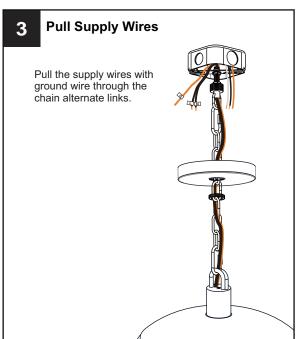

## **MOUNTING HARDWARE**

x 1

Wire Connector вв х3

**Outlet Box Screw** x 2

Ceiling Canopy DD x 1

Quick Link

Fixture Chain x 1

Your installation is now complete! Restore electricity and save this sheet for future reference.