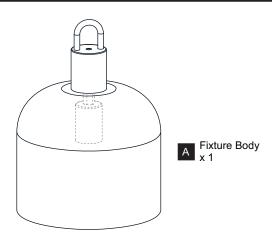

ELECTRIC SHOCK Before beginning installation, turn off electricity at the circuit breaker box or the main fuse box.
- RISK OF FIRE Use bulbs specified by the markings and/or labels on the fixture.

#### CAUTION

- For your safety, read instructions completely before beginning installation.
- If in doubt about electrical installation, consult a licensed electrician.
- Turn off electricity to fixture before replacing the bulb(s).

#### **TOOLS REQUIRED**













## **CARE AND MAINTENANCE**

Wipe clean using soft, dry cloth or static duster. Always avoid using harsh chemicals and abrasives to clean fixture as they may damage

If you need further assistance call Quoizel Customer Care at 1-800-645-3184 (9:00am - 5:00pm EST), or visit us on-line at www.quoizel.com.

# **PACKAGE CONTENTS**



## **MOUNTING HARDWARE**











x 1

Wire Connector вв х3

**Outlet Box Screw** x 2

Ceiling Canopy DD x 1



Quick Link

Fixture Chain x 1













Your installation is now complete! Restore electricity and save this sheet for future reference.