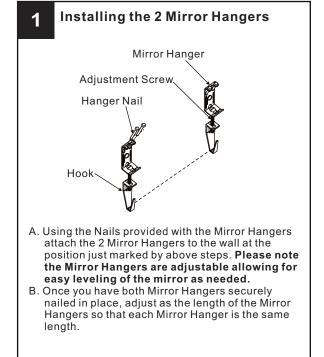

### **MOUNTING HARDWARE**

- A. Determine where the mirror will be placed on the wall and hold the mirror on the wall in the position you wish. Mark the wall at the bottom center of the mirror with a pencil lightly. This will be Measurement A, the distance from the floor to the bottom of the mirror.
- B. Place the mirror on a flat surface again and measure from the bottom of the mirror to the "D" hangers that will be used to hang the mirror, this is measurement B.
- C. Add measurement A from step A above and measurement B together and mark this spot on the wall where the mirror will be hung. Measurement B is straight up from Measurement A you marked on the wall in step A above.
- D. Measure the distance between the centerline of each "D" hanger and then divide this measurement by 2, this is Measurement C. In order to locate the exact hanger location on the wall, from Measurement B go to the right the distance of Measurement C and mark the wall. Do this going to the left of Measurement B as well and mark the wall. These two marks are the center of the hangers, Measurement C. The two marks you just made on the wall are the same distance apart as the two hangers.
- E. To determine where the Mirror Hangers will be fastened to the wall, measure up from Measurement C 3". Do this in two locations as illustrated and mark the wall.
- F. Refer to Step 1 to install Mirror Hangers on the wall.

#### **INSTALLATION**

hooks to level the mirror and replace the mirror.

Clean glass with household glass cleaner. Retain this sheet for future reference.