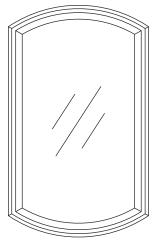

### **MOUNTING HARDWARE**

- A. Determine where the mirror will be placed on the wall and hold the mirror on the wall in the position you wish. Mark the wall at the bottom center of the mirror with a pencil lightly. This will be Measurement A, the distance from the floor to the bottom of the mirror.
- B. Place the mirror on a flat surface again and measure from the bottom of the mirror to the "D" hangers that will be used to hang the mirror, this is measurement B.
- C. Add measurement A from step A above and measurement B together and mark this spot on the wall where the mirror will be hung. Measurement B is straight up from Measurement A you marked on the wall in step A above.
- D. Measure the distance between the centerline of each "D" hanger and then divide this measurement by 2, this is Measurement C. In order to locate the exact hanger location on the wall, from Measurement B go to the right the distance of Measurement C and mark the wall. Do this going to the left of Measurement B as well and mark the wall. These two marks are the center of the hangers, Measurement C. The two marks you just made on the wall are the same distance apart as the two hangers.
- E. To determine where the Mirror Hangers will be fastened to the wall, measure up from Measurement C 3". Do this in two locations as illustrated and mark the wall.
- F. Refer to Step 1 to install Mirror Hangers on the wall.