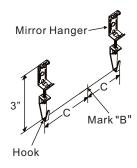

### **MOUNTING HARDWARE**

- A. Determine where the mirror will be placed on the wall and hold the mirror on the wall in the position you wish. Mark the wall at the bottom center of the mirror with a pencil lightly. This will be Measurement A, the distance from the floor to the bottom of the mirror.
- B. Place the mirror on a flat surface again and measure from the bottom of the mirror to the "D" hangers that will be used to hang the mirror, this is measurement B.
- C. Add measurement A from step A above and measurement B together and mark this spot on the wall where the mirror will be hung. Measurement B is straight up from Measurement A you marked on the wall in step A above.
- D. Measure the distance between the centerline of each "D" hanger and then divide this measurement by 2, this is Measurement C. In order to locate the exact hanger location on the wall, from Measurement B go to the right the distance of Measurement C and mark the wall. Do this going to the left of Measurement B as well and mark the wall. These two marks are the center of the hangers, Measurement C. The two marks you just made on the wall are the same distance apart as the two hangers.
- E. To determine where the Mirror Hangers will be fastened to the wall, measure up from Measurement C 3". Do this in two locations as illustrated and mark the wall.
- F. Refer to Step 1 to install Mirror Hangers on the wall.