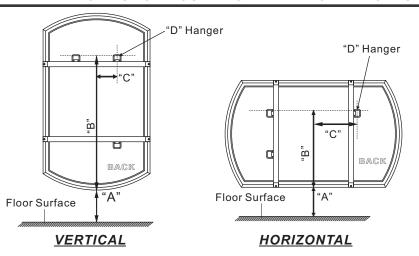

### **MOUNTING HARDWARE**

- A. Determine where the mirror will be placed on the wall and hold the mirror on the wall in the position you wish. Mark the wall at the bottom center of the mirror with a pencil lightly. This will be Measurement A, the distance from the floor to the bottom of the mirror.
- B. Place the mirror on a flat surface again and measure from the bottom of the mirror to the "D" hangers that will be used to hang the mirror, this is measurement B.
- C. Add measurement A from step A above and measurement B together and mark this spot on the wall where the mirror will be hung. Measurement B is straight up from Measurement A you marked on the wall in step A above.
- D. Measure the distance between the centerline of each "D" hanger and then divide this measurement by 2, this is Measurement C. In order to locate the exact hanger location on the wall, from Measurement B go to the right the distance of Measurement C and mark the wall. Do this going to the left of Measurement B as well and mark the wall. These two marks are the center of the hangers, Measurement C. The two marks you just made on the wall are the same distance apart as the two hangers.
- E. To determine where the Mirror Hangers will be fastened to the wall, measure up from Measurement C 3". Do this in two locations as illustrated and mark the wall.
- F. Refer to Step 1 to install Mirror Hangers on the wall.