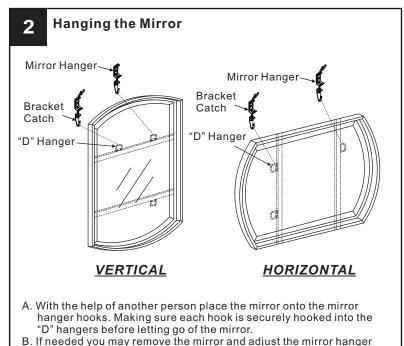

#### **INSTALLATION**

hooks to level the mirror and replace the mirror.

Clean glass with household glass cleaner. Retain this sheet for future reference.