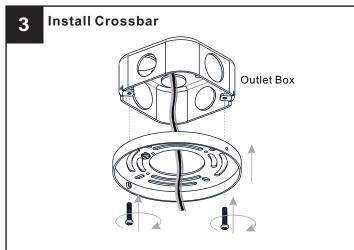

### **MOUNTING HARDWARE**

вв

Mounting Screw

Outlet Box Screw

Your installation is now complete! Restore electricity and save this sheet for future reference.