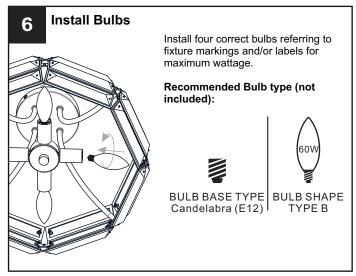

### WARNING

- RISK OF ELECTRIC SHOCK Before beginning installation, turn off electricity at the circuit breaker box or the main fuse box. RISK OF FIRE Use bulbs specified by the markings and/or labels on the fixture.