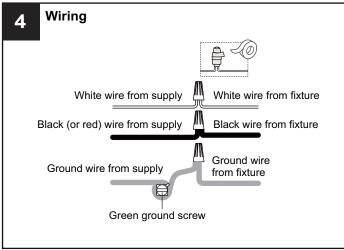

### WARNING

- RISK OF ELECTRIC SHOCK Before beginning installation, turn off electricity at the circuit breaker box or the main fuse box. RISK OF FIRE Use bulbs specified by the markings and/or labels on the fixture.