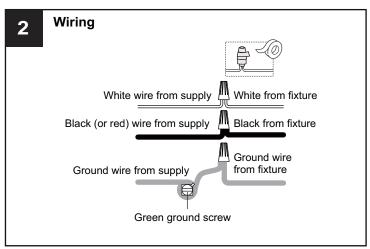

# **MOUNTING HARDWARE**

AA Inner Backplate

CC Wire Connector

Outlet Box Screw

Your installation is now complete! Restore electricity and save this sheet for future reference.