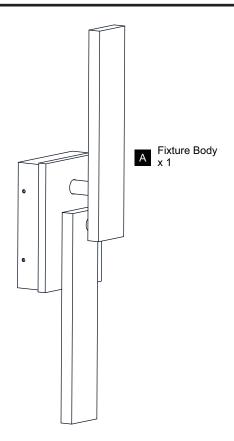

it breaker box or the main fuse box.

#### CAUTION

- For your safety, read instructions completely before beginning installation.
- If in doubt about electrical installation, consult a licensed electrician.

### **TOOLS REQUIRED**









| Ratings | 120Vac, 60Hz |         |
|---------|--------------|---------|
|         | Model No.    | Wattage |
|         | TOD8304EK    | 12W     |
|         | TOD8404EK    | 16W     |

#### **CARE AND MAINTENANCE**

 Wipe clean using soft, dry cloth or static duster. Always avoid using harsh chemicals and abrasives to clean fixture as they may damage the finish.

If you need further assistance call Quoizel Customer Care at 1-800-645-3184 (9:00am - 5:00pm EST), or visit us on-line at www.quoizel.com.

#### **PACKAGE CONTENTS**

# **MOUNTING HARDWARE**





AA Inner Backplate











CC Wire Connector

Outlet Box Screw









Your installation is now complete! Restore electricity and save this sheet for future reference.