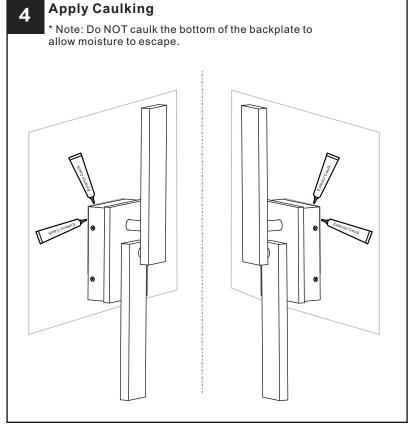

# **MOUNTING HARDWARE**

AA Inner Backplate

CC Wire Connector

Outlet Box Screw

Your installation is now complete! Restore electricity and save this sheet for future reference.