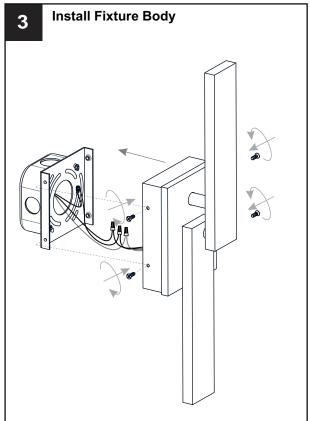

# **MOUNTING HARDWARE**

AA Inner Backplate

CC Wire Connector

Outlet Box Screw

Your installation is now complete! Restore electricity and save this sheet for future reference.