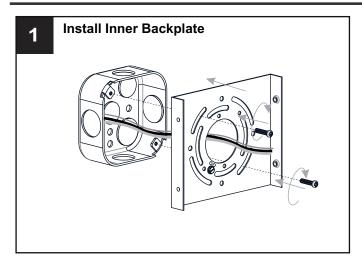

# **MOUNTING HARDWARE**

AA Inner Backplate

CC Wire Connector

Outlet Box Screw

Your installation is now complete! Restore electricity and save this sheet for future reference.