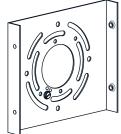

# **MOUNTING HARDWARE**

AA Inner Backplate

CC Wire Connector

Outlet Box Screw

Your installation is now complete! Restore electricity and save this sheet for future reference.