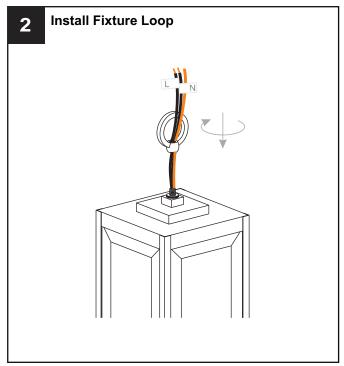

#### **PACKAGE CONTENTS**

Fixture Loop

C Glass Shade x 4

\*Glass Panels are varies according to purchased\*