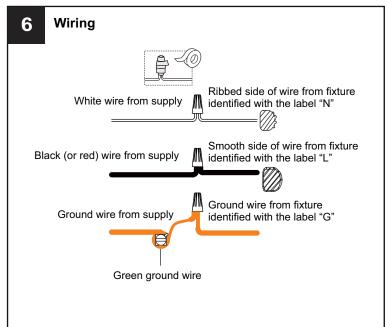

y, read instructions completely before beginning installation.
- If in doubt about electrical installation, consult a licensed electrician.
- Turn off electricity to fixture before replacing the bulb(s).

#### **TOOLS REQUIRED**













#### **CARE AND MAINTENANCE**

 Wipe clean using soft, dry cloth or static duster. Always avoid using harsh chemicals and abrasives to clean fixture as they may damage the finish.

If you need further assistance call Quoizel Customer Care at 1-800-645-3184 (9:00am - 5:00pm EST), or visit us on-line at www.quoizel.com.

#### **PACKAGE CONTENTS**



Fixture Loop







C Glass Shade x 4

\*Glass Panels are varies according to purchased\*

#### **MOUNTING HARDWARE**











AA Crossbar Assembly



Outlet Box Screw

DD Ceiling Canopy

























Your installation is now complete! Restore electricity and save this sheet for future reference.