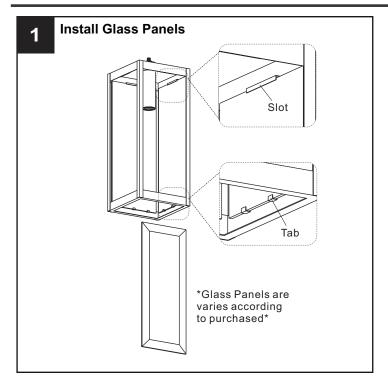

#### **PACKAGE CONTENTS**

Fixture Loop

C Glass Shade x 4

\*Glass Panels are varies according to purchased\*