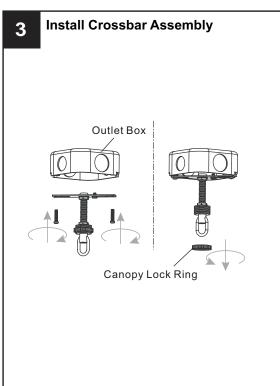

#### **MOUNTING HARDWARE**

AA Crossbar Assembly

Outlet Box Screw

DD Ceiling Canopy

Your installation is now complete! Restore electricity and save this sheet for future reference.