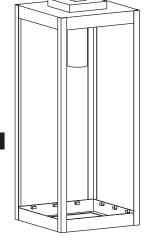

#### **PACKAGE CONTENTS**

Fixture Loop

C Glass Shade x 4

\*Glass Panels are varies according to purchased\*