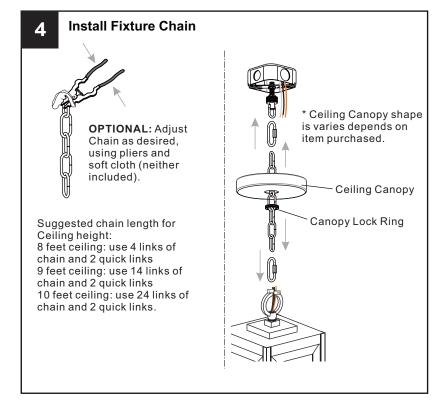

#### **MOUNTING HARDWARE**

AA Crossbar Assembly

Outlet Box Screw

DD Ceiling Canopy

Your installation is now complete! Restore electricity and save this sheet for future reference.