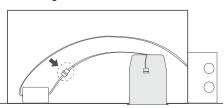

ISLD200: Ø 4 1/4" (108 mm) ISLD300: Ø 3 5/8" (92 mm)

Connect the housing wires to the can wires.

10. Insert can in the housing and fix it with the two adjustment screws.

11. Install the trim.

Connect the male and female connectors.

Push connected wires in the pot then push the trim in the can.

Please keep these installation instructions for future maintenance.

**CAUTION** The use of another company's (non-Contrast) products or components in conjunction with Contrast products may not be covered by UL approvals, and could be hazardous. Such use automatically voids all Contrast warranties and responsibility for any problems that may result from such use.