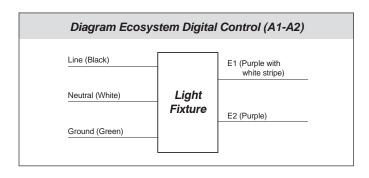

- Bring the electrical wiring to the housing junction box as per applicable 5.
- 6. Open the junction box and connect the wires based on diagrams below. Close the junction box.

- Install the ceiling material and locate the center of fixture.
- Cut a hole to a diameter of: