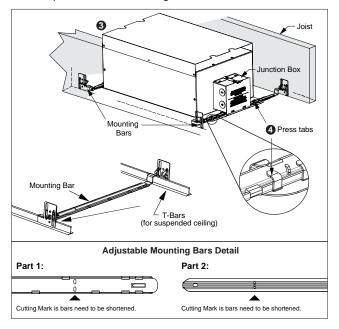

- Bring the electrical wiring to the housing junction box as per applicable 5.
- 6. Open the junction box and connect the wires based on diagrams below. Close the junction box.

- Install the ceiling material and locate the center of fixture.
- Cut a hole to a diameter of: