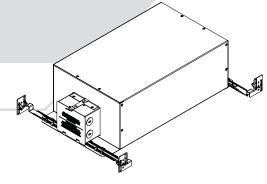

- Remove the can from the « IC » box by unscrewing the two screws that hold it in the box and reserve it with the screws for installation at STEP 10.
- Locate position of mounting frames and install before the gypsum board. Fasten the mounting frame to the wood joist (or other ceiling type) with the adjustable mounting bars (10" to 24,5"). To shorten the bars to 10", remove bars and cut off at the knotch (See adjustable mounting bars detail view).
- Once the correct bar length is known, fold down and press tabs to lock the plate onto the mounting bars.

- Bring the electrical wiring to the housing junction box as per applicable 5.
- 6. Open the junction box and connect the wires based on diagrams below. Close the junction box.

- Install the ceiling material and locate the center of fixture.
- Cut a hole to a diameter of: