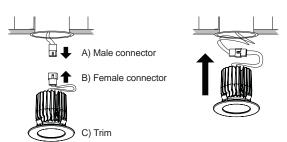

ISLD200: Ø 4 1/4" (108 mm) ISLD300: Ø 3 5/8" (92 mm)

Connect the housing wires to the can wires.

10. Insert can in the housing and fix it with the two adjustment screws.

11. Install the trim.

Connect the male and female connectors.

Push connected wires in the pot then push the trim in the can.

Please keep these installation instructions for future maintenance.

**CAUTION** The use of another company's (non-Contrast) products or components in conjunction with Contrast products may not be covered by UL approvals, and could be hazardous. Such use automatically voids all Contrast warranties and responsibility for any problems that may result from such use.