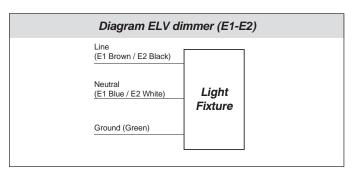

- Bring the electrical wiring to the housing junction box as per applicable 5.
- 6. Open the junction box and connect the wires based on diagrams below. Close the junction box.

- Install the ceiling material and locate the center of fixture.
- Cut a hole to a diameter of: