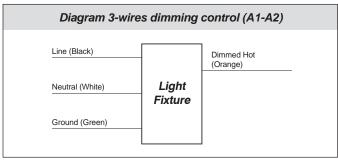

- Bring the electrical wiring to the housing junction box as per applicable 5.
- 6. Open the junction box and connect the wires based on diagrams below. Close the junction box.

- Install the ceiling material and locate the center of fixture.
- Cut a hole to a diameter of: