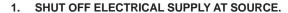

- Remove the can from the « IC » box by unscrewing the two screws that hold it in the box and reserve it with the screws for installation at STEP 10.
- Locate position of mounting frames and install before the gypsum board. Fasten the mounting frame to the wood joist (or other ceiling type) with the adjustable mounting bars (10" to 24,5"). To shorten the bars to 10", remove bars and cut off at the knotch (See adjustable mounting bars detail view).
- Once the correct bar length is known, fold down and press tabs to lock the plate onto the mounting bars.

- Bring the electrical wiring to the housing junction box as per applicable 5.
- 6. Open the junction box and connect the wires based on diagrams below. Close the junction box.

- Install the ceiling material and locate the center of fixture.
- Cut a hole to a diameter of: