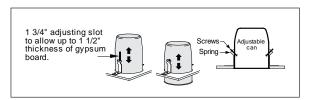

- Remove the can from the « IC » box by unscrewing the two screws that hold it in the box and reserve it with the screws for installation at STEP 10.
- Locate position of mounting frames and install before the gypsum board. Fasten the mounting frame to the wood joist (or other ceiling type) with the adjustable mounting bars (10" to 24,5"). To shorten the bars to 10", remove bars and cut off at the knotch (See adjustable mounting bars detail view).
- Once the correct bar length is known, fold down and press tabs to lock the plate onto the mounting bars.

ISLD200: Ø 4 1/4" (108 mm) ISLD300: Ø 3 5/8" (92 mm)

Connect the housing wires to the can wires.

10. Insert can in the housing and fix it with the two adjustment screws.

11. Install the trim.

Connect the male and female connectors.