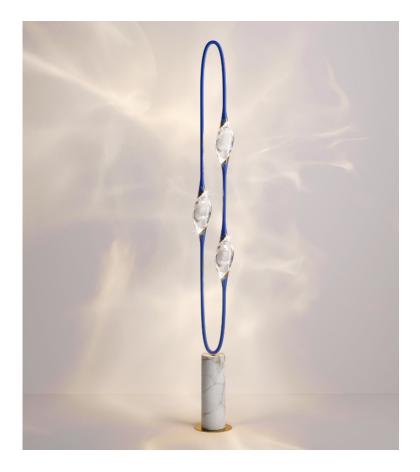

## Craftsmanship and beauty illuminated.

Il Pezzo 12 Floor Lamp is a stunning circular shape that carries the three light sources in its endless rotation, supported by a marble base that enhances its cleanliness and purity. Illuminated by LEDs, the three solid crystals create a unique and immersive glow that fills the room with mesmerizing patterns. Notably, the lamp features a distinctive element: a metal cylinder nestled inside the marble, containing the lamp's serial number.