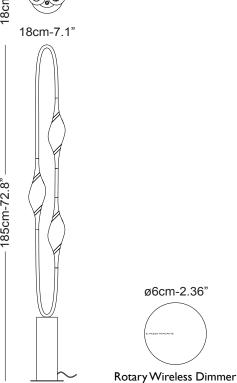

## **Specifications**

| Il Pezzo 12 Floor Lamp       | 185 cm/72.8''– 6 × LED light                                                                                                      |
|------------------------------|-----------------------------------------------------------------------------------------------------------------------------------|
| Diffusers                    | solid lead crystal                                                                                                                |
| Light source                 | LED light – dimmable – 300 lumens                                                                                                 |
| Light color                  | 2.700°K (warm)                                                                                                                    |
| Color accuracy               | CRI > 94                                                                                                                          |
| Total LED light output       | 1.800 lumens (approx 120 halogen watts)                                                                                           |
| Total power consumption - EU | 18 watts                                                                                                                          |
| Electric                     | Available for European (230v) or US<br>(110v) electric. All electric equipment<br>are included.                                   |
| Standard overall heigh       | 185cm/72.8''                                                                                                                      |
| Cleaning instructions        | Clean with a soft dry or slightly damp<br>cloth.Do not use solvents. Always switch<br>off the electricity supply before cleaning. |
| Rotary Wireless Dimmer       | Compatible with Tuya, Google Home,<br>Amazon Alexa, Smart Life                                                                    |