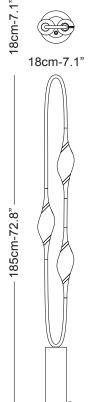

## **Specifications**

| Il Pezzo 12 Floor Lamp       | 185 cm/72.8''– 6 × LED light                                                                                                      |
|------------------------------|-----------------------------------------------------------------------------------------------------------------------------------|
| Diffusers                    | solid lead crystal                                                                                                                |
| Light source                 | LED light – dimmable – 300 lumens                                                                                                 |
| Light color                  | 2.700°K (warm)                                                                                                                    |
| Color accuracy               | CRI > 94                                                                                                                          |
| Total LED light output       | 1.800 lumens (approx 120 halogen watts)                                                                                           |
| Total power consumption - EU | 18 watts                                                                                                                          |
| Electric                     | Available for European (230v) or US<br>(110v) electric. All electric equipment<br>are included.                                   |
| Standard overall heigh       | 185cm/72.8''                                                                                                                      |
| Cleaning instructions        | Clean with a soft dry or slightly damp<br>cloth.Do not use solvents. Always switch<br>off the electricity supply before cleaning. |
| Rotary Wireless Dimmer       | Compatible with Tuya, Google Home,<br>Amazon Alexa, Smart Life                                                                    |