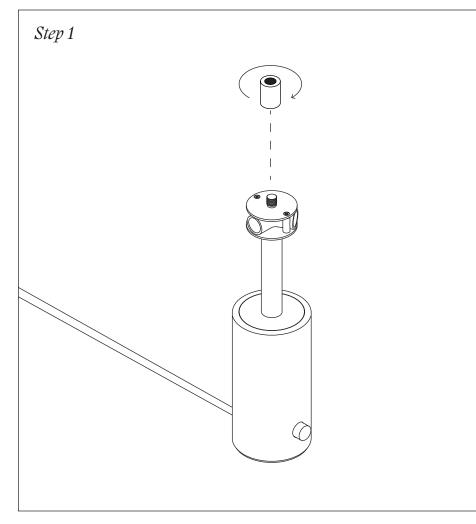

Attach the 1.5-inch stem to the lamp base by rotating the stem clockwise until secure.

Screw the included lightbulbs into the fixture sockets.

Attach the shade to the lamp base by aligning the hole in the shade with the hole in the stem. Screw the Type A Cap through the hole in the shade and into the threaded hole at the stem's top and rotate clockwise until secure.