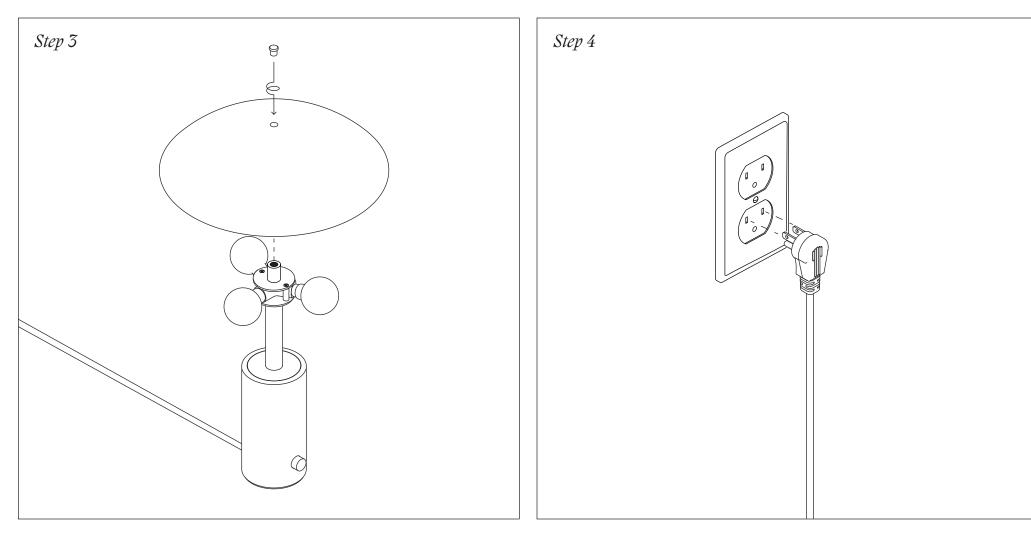

#### CAUTION!

As a safety feature, this lamp has a polarized plug to reduce the risk of electric shock. This means it has two flat prongs and a third circular prong underneath, and it will fit in an outlet one way only. If the plug does not fit fully and easily into the outlet, do not force it; contact a qualified electrician.

#### ATTENTION!

Par mesure de sécurité, cette lampe a une fiche polarisée pour réduire le risque de choc électrique. Cela signifie qu'il a deux broches plates et une troisième broche circulaire en dessous, et qu'il ne s'insère dans une prise que dans un seul sens. Si la fiche ne s'insère pas complètement et facilement dans la prise, ne la forcez pas; contactez un électricien qualifié.

Plug in the cord and turn on the light.