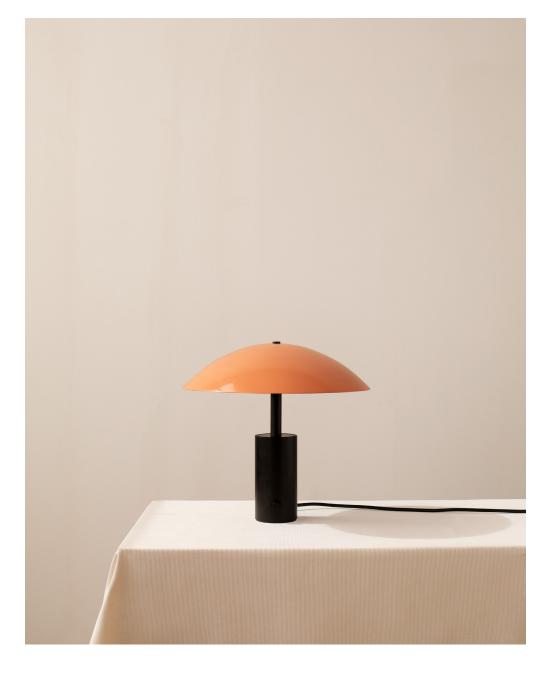

Attach the 1.5-inch stem to the lamp base by rotating the stem clockwise until secure.

Screw the included lightbulbs into the fixture sockets.

Attach the shade to the lamp base by aligning the hole in the shade with the hole in the stem. Screw the Type A Cap through the hole in the shade and into the threaded hole at the stem's top and rotate clockwise until secure.