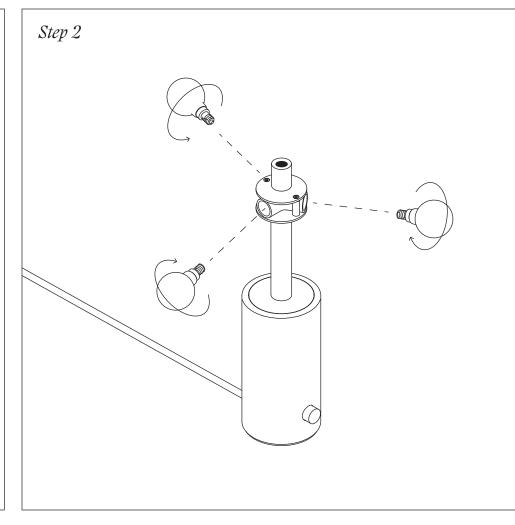

Attach the 1.5-inch stem to the lamp base by rotating the stem clockwise until secure.

Screw the included lightbulbs into the fixture sockets.

Attach the shade to the lamp base by aligning the hole in the shade with the hole in the stem. Screw the Type A Cap through the hole in the shade and into the threaded hole at the stem's top and rotate clockwise until secure.