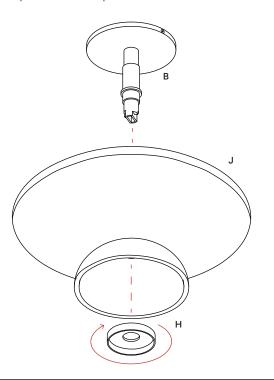

## Variania Orb Surface Mount

**Step 5:** Attach shade (J) to backplate (B) by rotating glass holder (H) until components are fixed in place.

Step 6: Insert the lightbulb (E) into the socket of the shade assembly.