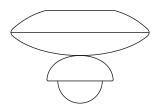

## Variania Orb Surface Mount

**Step 5:** Attach shade (J) to backplate (B) by rotating glass holder (H) until components are fixed in place.

Step 6: Insert the lightbulb (E) into the socket of the shade assembly.

Step 7: Screw the diffuser (F) into the glass holder (H). Turn the power back on at the main fuse box or circuit panel you disabled before installation.