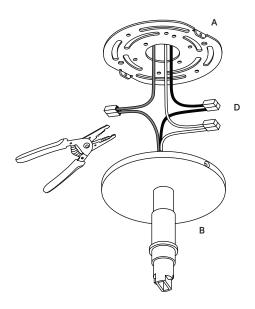

### Variania Orb Surface Mount

**Step 1:** Turn off electrical power at the main fuse box or circuit panel before beginning installation.

Step 3: Use the wago clips (D) to connect the fixture's wires to the corresponding wires from the junction box in the wall or ceiling. White is neutral; Black is live; Green/ Yellow is ground. One ground wire will be attached to the backplate (A), the other ground wire should come from the junction box. If needed use a wire stripper to remove 3/8" of the insulation from each wire before inserting them into the corresponding wago clip.