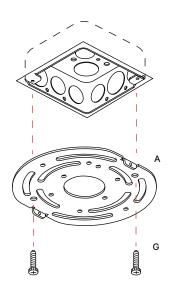

Step 3: Align the holes of the backplate (A) with the holes of the canopy cover (B) and secure the set screws (I) by tightening using the included L-shaped hex key (C).