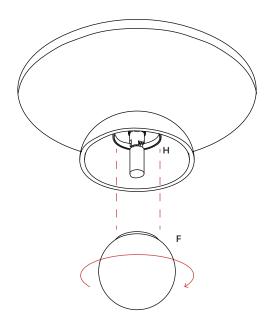

Step 7: Screw the diffuser (F) into the glass holder (H). Turn the power back on at the main fuse box or circuit panel you disabled before installation.