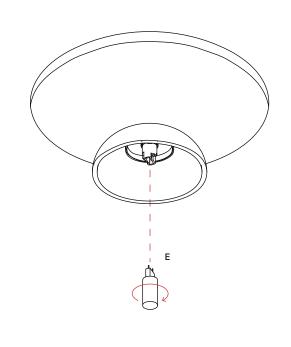

## Variania Orb Surface Mount

**Step 5:** Attach shade (J) to backplate (B) by rotating glass holder (H) until components are fixed in place.

Step 6: Insert the lightbulb (E) into the socket of the shade assembly.