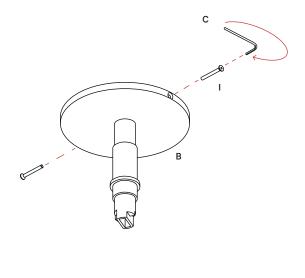

Step 3: Align the holes of the backplate (A) with the holes of the canopy cover (B) and secure the set screws (I) by tightening using the included L-shaped hex key (C).