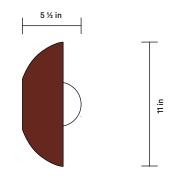

## **Augustus Surface Mount**

SIDE VIEW



A collection of lights that blend beauty with utility, Terra combines Danny Kaplan Studio's signature hand-thrown ceramics in rich, tactile glazes with In Common With's clean lines and minimalist design sensibility.

## DETAILS

| Materials      | Ceramic, Glass                                   |
|----------------|--------------------------------------------------|
| Bulbs Included | G9 / 110 V / 5.0 W / 500 lm / 2700 K<br>Dimmable |
| Lead Time      | 12 Weeks                                         |
| Max Wattage    | 10 W                                             |
| Certifications | c(UL)us A                                        |

FRONT VIEW



## BASE FINISH OPTIONS

Stone ● Anthracite ● Ivy ● Chestnut ● Lapis ● Terrasig

## NOTES

- This fixture is handmade, and may exhibit