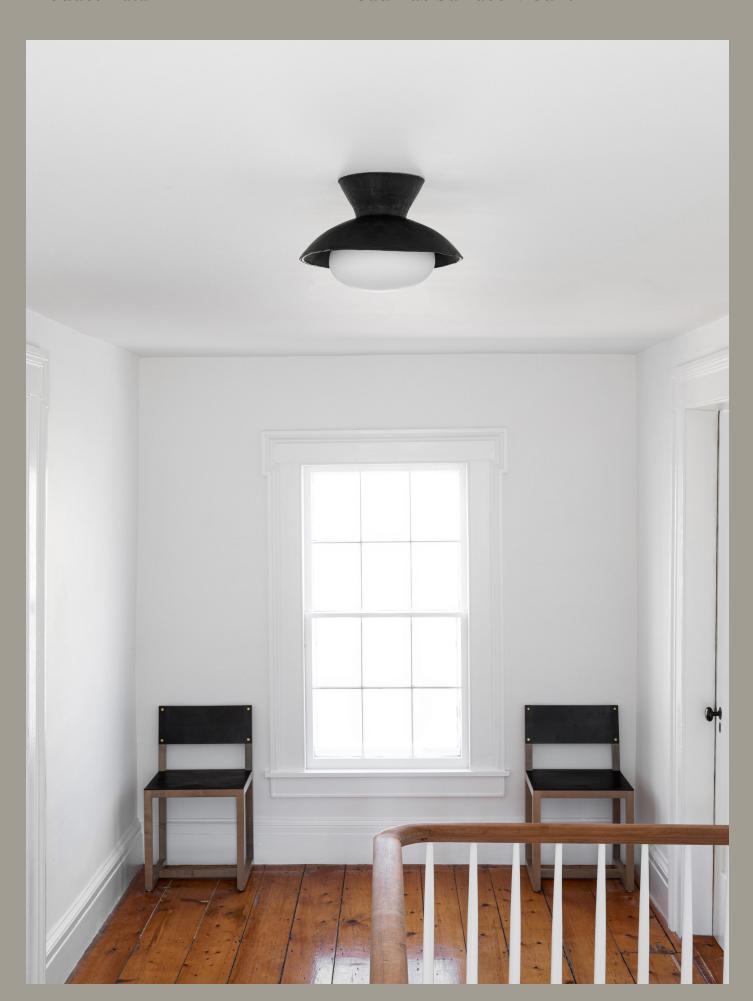

## **Cadmus Surface Mount**

SIDE VIEW

BOTTOM VIEW

A collection of lights that blend beauty with utility, Terra combines Danny Kaplan Studio's signature hand-thrown ceramics in rich, tactile glazes with In Common With's clean lines and minimalist design sensibility.