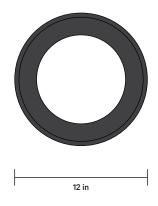

## **Cadmus Surface Mount**

SIDE VIEW

BOTTOM VIEW

A collection of lights that blend beauty with utility, Terra combines Danny Kaplan Studio's signature hand-thrown ceramics in rich, tactile glazes with In Common With's clean lines and minimalist design sensibility.

## DETAILS

| Materials      | Ceramic, Glass                                   |
|----------------|--------------------------------------------------|
| Bulbs Included | G9 / 110 V / 6.0 W / 600 lm / 2700 K<br>Dimmable |
| Lead Time      | 12 Weeks                                         |
| Max Wattage    | 10 W                                             |
| Certifications | CUL)US DAMP                                      |