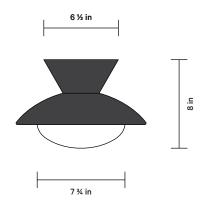

## **Cadmus Surface Mount**

SIDE VIEW

BOTTOM VIEW

A collection of lights that blend beauty with utility, Terra combines Danny Kaplan Studio's signature hand-thrown ceramics in rich, tactile glazes with In Common With's clean lines and minimalist design sensibility.

## DETAILS

| Materials      | Ceramic, Glass                                   |
|----------------|--------------------------------------------------|
| Bulbs Included | G9 / 110 V / 6.0 W / 600 lm / 2700 K<br>Dimmable |
| Lead Time      | 12 Weeks                                         |
| Max Wattage    | 10 W                                             |
| Certifications | CUL)US DAMP                                      |