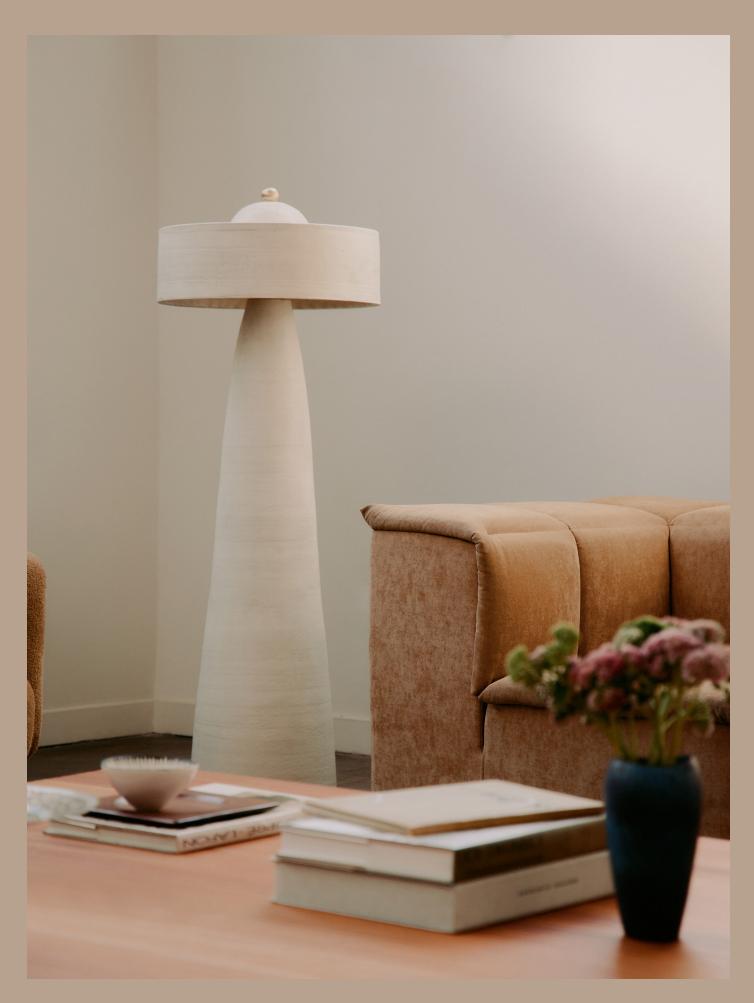

# Helena Floor Lamp

### FRONT VIEW

A collection of lights that blend beauty with utility, Terra combines Danny Kaplan Studio's signature hand-thrown ceramics in rich, tactile glazes with In Common With's clean lines and minimalist design sensibility.