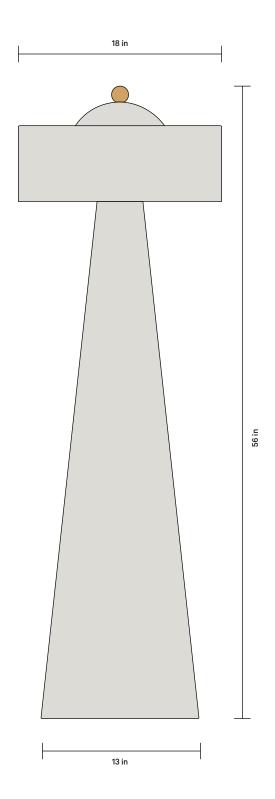

# Helena Floor Lamp

#### **DETAILS**

| Materials            | Ceramic, Brass                                               |
|----------------------|--------------------------------------------------------------|
| Bulbs Included (× 7) | E12 / 110 V / 4.0 W / 220 lm / 2200 -<br>3000 K, Warm on Dim |
| Lead Time            | 16 Weeks                                                     |
| Max Wattage          | 10 W                                                         |
| Certifications       | C(UL)US A                                                    |