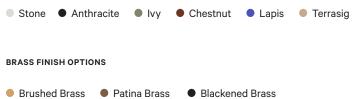

| DETAILS              |                                                              |
|----------------------|--------------------------------------------------------------|
| Materials            | Ceramic, Brass                                               |
| Bulbs Included (× 2) | E12 / 110 V / 4.0 W / 220 lm / 2200 -<br>3000 K, Warm on Dim |
| Lead Time            | 12 Weeks                                                     |
| Max Wattage          | 10 W                                                         |
| Certifications       |                                                              |