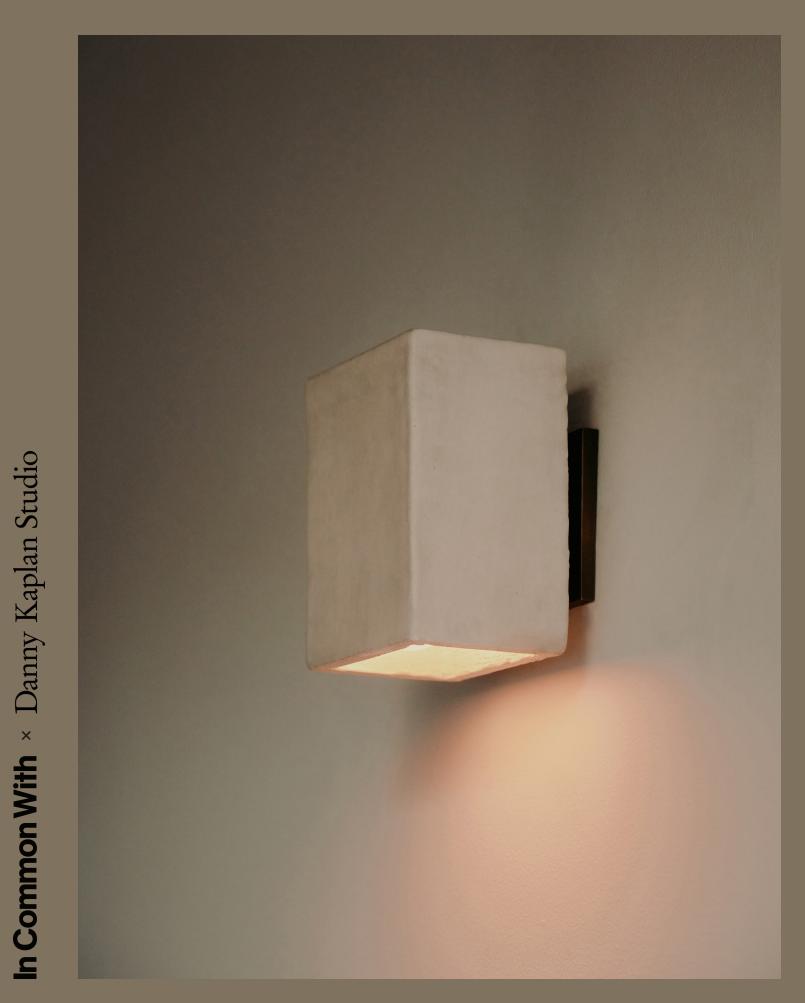

## Luca Wall Sconce

## Luca Wall Sconce

A collection of lights that blend beauty with utility, Terra combines Danny Kaplan Studio's signature hand-thrown ceramics in rich, tactile glazes with In Common With's clean lines and minimalist design sensibility.

| DETAILS              |                                                              |
|----------------------|--------------------------------------------------------------|
| Materials            | Ceramic, Brass                                               |
| Bulbs Included (× 2) | E12 / 110 V / 4.0 W / 220 lm / 2200 -<br>3000 K, Warm on Dim |
| Lead Time            | 12 Weeks                                                     |
| Max Wattage          | 10 W                                                         |
| Certifications       |                                                              |