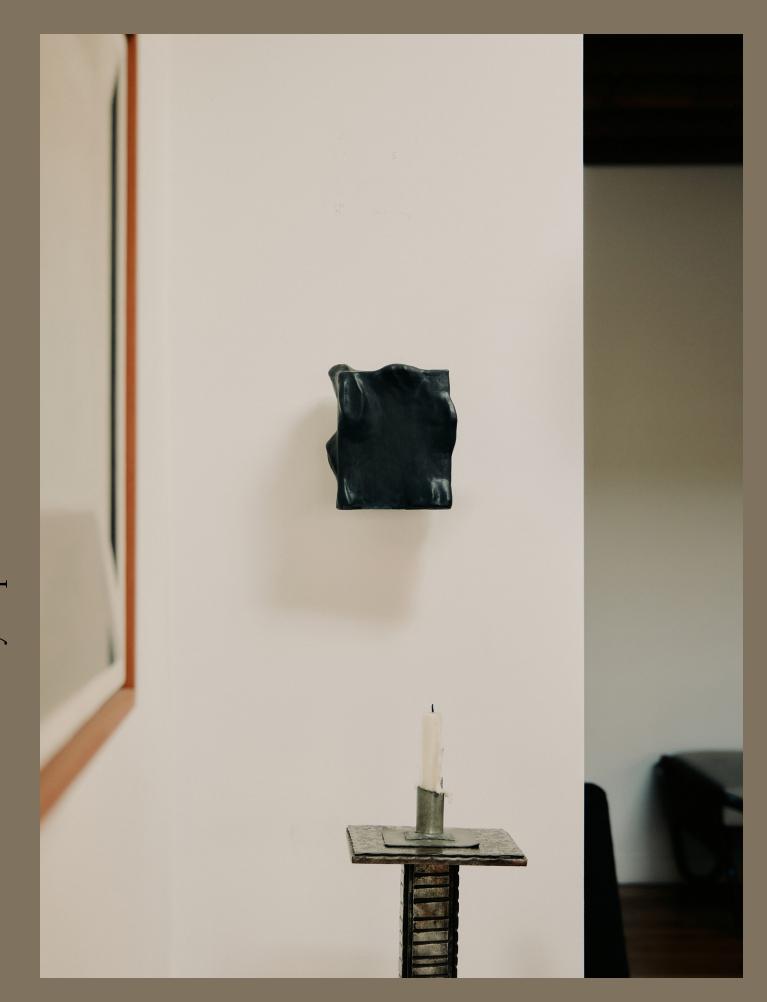

# Luca Wall Sconce, Artist Edition

### SIDE VIEW



A collection of lights that blend beauty with utility, Terra combines Danny Kaplan Studio's signature hand-thrown ceramics in rich, tactile glazes with In Common With's clean lines and minimalist design sensibility.

#### DETAILS

| Materials            | Ceramic, Brass                                               |
|----------------------|--------------------------------------------------------------|
| Bulbs Included (× 2) | E12 / 110 V / 4.0 W / 220 lm / 2200 -<br>3000 K, Warm on Dim |
| Lead Time            | 12 Weeks                                                     |
| Max Wattage          | 10 W                                                         |
| Certifications       | c UL) us DAMP