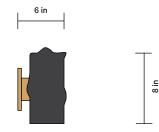

### SIDE VIEW

A collection of lights that blend beauty with utility, Terra combines Danny Kaplan Studio's signature hand-thrown ceramics in rich, tactile glazes with In Common With's clean lines and minimalist design sensibility.