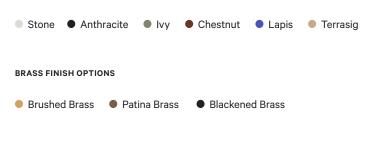

A collection of lights that blend beauty with utility, Terra combines Danny Kaplan Studio's signature hand-thrown ceramics in rich, tactile glazes with In Common With's clean lines and minimalist design sensibility.

#### DETAILS

| Materials            | Ceramic, Brass                                               |
|----------------------|--------------------------------------------------------------|
| Bulbs Included (× 2) | E12 / 110 V / 4.0 W / 220 lm / 2200 -<br>3000 K, Warm on Dim |
| Lead Time            | 12 Weeks                                                     |
| Max Wattage          | 10 W                                                         |
| Certifications       | c UL) us DAMP                                                |

## FRONT VIEW



# BASE FINISH OPTIONS



#### NOTES

- This fixture is handmade, and may exhibit variability within the same piece.
  We do our best to maintain a consistent product, but honor the handmade craftsmanship.
- 2. Dimensions may vary within an inch.