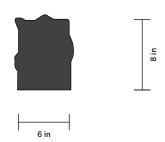

dition

### SIDE VIEW



A collection of lights that blend beauty with utility, Terra combines Danny Kaplan Studio's signature hand-thrown ceramics in rich, tactile glazes with In Common With's clean lines and minimalist design sensibility.

#### DETAILS

| Materials            | Ceramic, Brass                                               |
|----------------------|--------------------------------------------------------------|
| Bulbs Included (× 2) | E12 / 110 V / 4.0 W / 220 lm / 2200 -<br>3000 K, Warm on Dim |
| Lead Time            | 12 Weeks                                                     |
| Max Wattage          | 10 W                                                         |
| Certifications       | c UL) us DAMP                                                |

## FRONT VIEW



# BASE FINISH OPTIONS



#### NOTES

- This fixture is handmade, and may exhibit variability within the same piece.
  We do our best to maintain a consistent product, but honor the handmade craftsmanship.
- 2. Dimensions may vary within an inch.