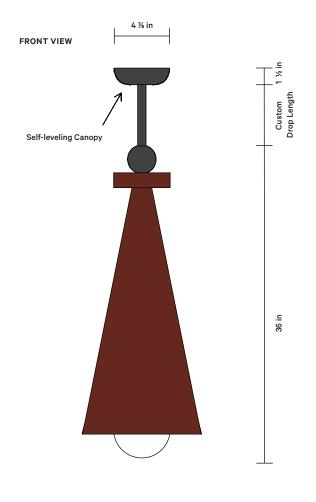

# Paloma Pendant, Large

BOTTOM VIEW

A collection of lights that blend beauty with utility, Terra combines Danny Kaplan Studio's signature hand-thrown ceramics in rich, tactile glazes with In Common With's clean lines and minimalist design sensibility.

#### **DETAILS**

| Materials      | Ceramic, Glass, Brass                            |
|----------------|--------------------------------------------------|
| Bulbs Included | G9 / 110 V / 6.0 W / 600 lm / 2700 K<br>Dimmable |
| Lead Time      | 12 Weeks                                         |
| Max Wattage    | 10 W                                             |
| Certifications | c (UL) us                                        |

## BASE FINISH OPTIONS

● Stone ● Anthracite ● Ivy ● Chestnut ● Lapis ● Terrasig

### BRASS FINISH OPTIONS

Brushed BrassPatina BrassBlackened Brass

- This fixture is handmade, and may exhibit variability within the same piece.
  We do our best to maintain a consistent product, but honor the handmade craftsmanship.
- 2. Hung from a self-leveling brass canopy.
- 3. Custom drop length to be specified by customer. 3 ft length included in price.
- 4. Dimensions may vary within an inch.