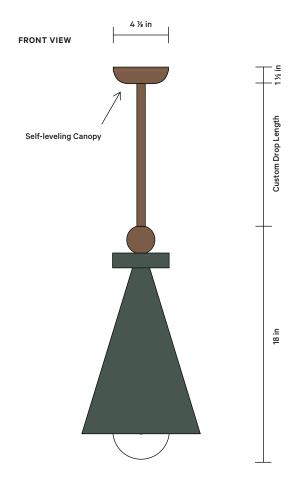

# Paloma Pendant, Small

BOTTOM VIEW

A collection of lights that blend beauty with utility, Terra combines Danny Kaplan Studio's signature hand-thrown ceramics in rich, tactile glazes with In Common With's clean lines and minimalist design sensibility.

### DETAILS

| Materials      | Ceramic, Glass, Brass                            |
|----------------|--------------------------------------------------|
| Bulbs Included | G9 / 110 V / 6.0 W / 600 lm / 2700 K<br>Dimmable |
| Lead Time      | 12 Weeks                                         |
| Max Wattage    | 10 W                                             |
| Certifications | c(UL)us                                          |

## BASE FINISH OPTIONS

Stone ● Anthracite ● Ivy ● Chestnut ● Lapis ● Terrasig

### BRASS FINISH OPTIONS

Brushed BrassPatina BrassBlackened Brass

- This fixture is handmade, and may exhibit variability within the same piece.
  We do our best to maintain a consistent product, but honor the handmade craftsmanship.
- 2. Hung from a self-leveling brass canopy.
- 3. Custom drop length to be specified by customer. 3 ft length included in price.
- 4. Dimensions may vary within an inch.