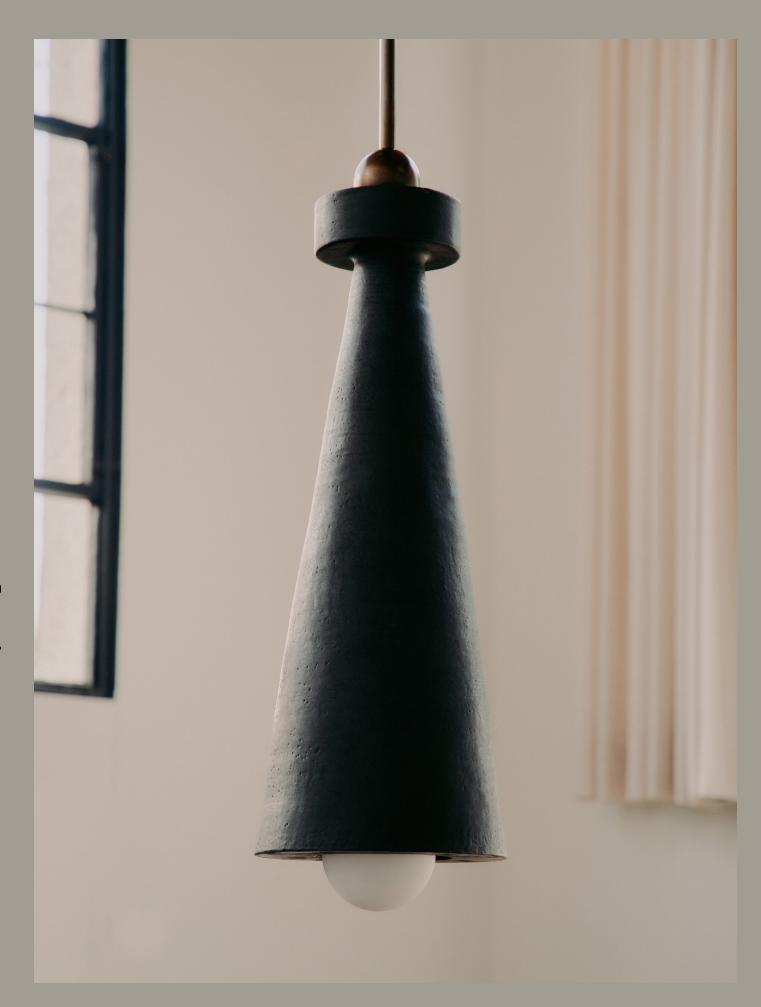

# Paloma Pendant, Small

BOTTOM VIEW

A collection of lights that blend beauty with utility, Terra combines Danny Kaplan Studio's signature hand-thrown ceramics in rich, tactile glazes with In Common With's clean lines and minimalist design sensibility.

### DETAILS

| Materials      | Ceramic, Glass, Brass                            |
|----------------|--------------------------------------------------|
| Bulbs Included | G9 / 110 V / 6.0 W / 600 lm / 2700 K<br>Dimmable |
| Lead Time      | 12 Weeks                                         |
| Max Wattage    | 10 W                                             |
| Certifications | c(UL)us                                          |

## BASE FINISH OPTIONS

Stone ● Anthracite ● Ivy ● Chestnut ● Lapis ● Terrasig

### BRASS FINISH OPTIONS

Brushed BrassPatina BrassBlackened Brass

- This fixture is handmade, and may exhibit variability within the same piece.
  We do our best to maintain a consistent product, but honor the handmade craftsmanship.
- 2. Hung from a self-leveling brass canopy.
- 3. Custom drop length to be specified by customer. 3 ft length included in price.
- 4. Dimensions may vary within an inch.