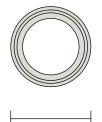

|
|----------------|--------------------------------------------------|
| Materials      | Ceramic, Glass                                   |
| Bulbs Included | G9 / 110 V / 6.0 W / 600 lm / 2700 K<br>Dimmable |
| Lead Time      | 12 Weeks                                         |
| Max Wattage    | 10 W                                             |
| Certifications | cULus                                            |

#### BASE FINISH OPTIONS



#### NOTES

- This fixture is handmade, and may exhibit variability within the same piece. We do our best to maintain a consistent product, but honor the handmade craftsmanship.
- 2. Dimensions may vary within an inch.
- 3. Dimmer switch located 20-inches from the fixture on a 12 ft cord.





BOTTOM VIEW



8 ½ in

## Seneca Table Lamp, Large

SIDE VIEW



BOTTOM VIEW



A collection of lights that blend beauty with utility, Terra combines Danny Kaplan Studio's signature hand-thrown ceramics in rich, tactile glazes with In Common With's clean lines and minimalist design sensibility.

| DETAILS             |                                                  |
|---------------------|--------------------------------------------------|
| Materials           | Ceramic, Glass                                   |
| Bulbs Included      | G9 / 110 V / 6.0 W / 600 lm / 2700 K<br>Dimmable |
| Lead Time           | 12 Weeks                                         |
| Max Wattage         | 10 W                                             |
| Certifications      | cUuus