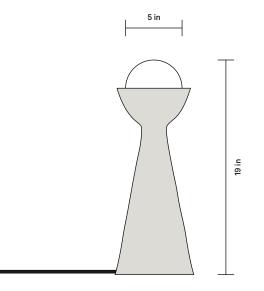

### Seneca Table Lamp, Small

A collection of lights that blend beauty with utility, Terra combines Danny Kaplan Studio's signature hand-thrown ceramics in rich, tactile glazes with In Common With's clean lines and minimalist design sensibility.

| DETAILS        |                                                  |
|----------------|--------------------------------------------------|
| Materials      | Ceramic, Glass                                   |
| Bulbs Included | G9 / 110 V / 6.0 W / 600 lm / 2700 K<br>Dimmable |
| Lead Time      | 12 Weeks                                         |
| Max Wattage    | 10 W                                             |
| Certifications | cULus                                            |