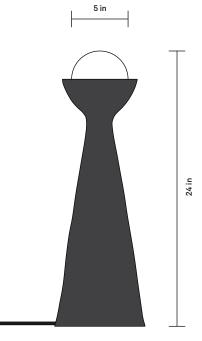

## Seneca Table Lamp, Large

SIDE VIEW

BOTTOM VIEW

A collection of lights that blend beauty with utility, Terra combines Danny Kaplan Studio's signature hand-thrown ceramics in rich, tactile glazes with In Common With's clean lines and minimalist design sensibility.

| DETAILS             |                                                  |
|---------------------|--------------------------------------------------|
| Materials           | Ceramic, Glass                                   |
| Bulbs Included      | G9 / 110 V / 6.0 W / 600 lm / 2700 K<br>Dimmable |
| Lead Time           | 12 Weeks                                         |
| Max Wattage         | 10 W                                             |
| Certifications      | cUuus                                            |
| BASE FINISH OPTIONS |                                                  |