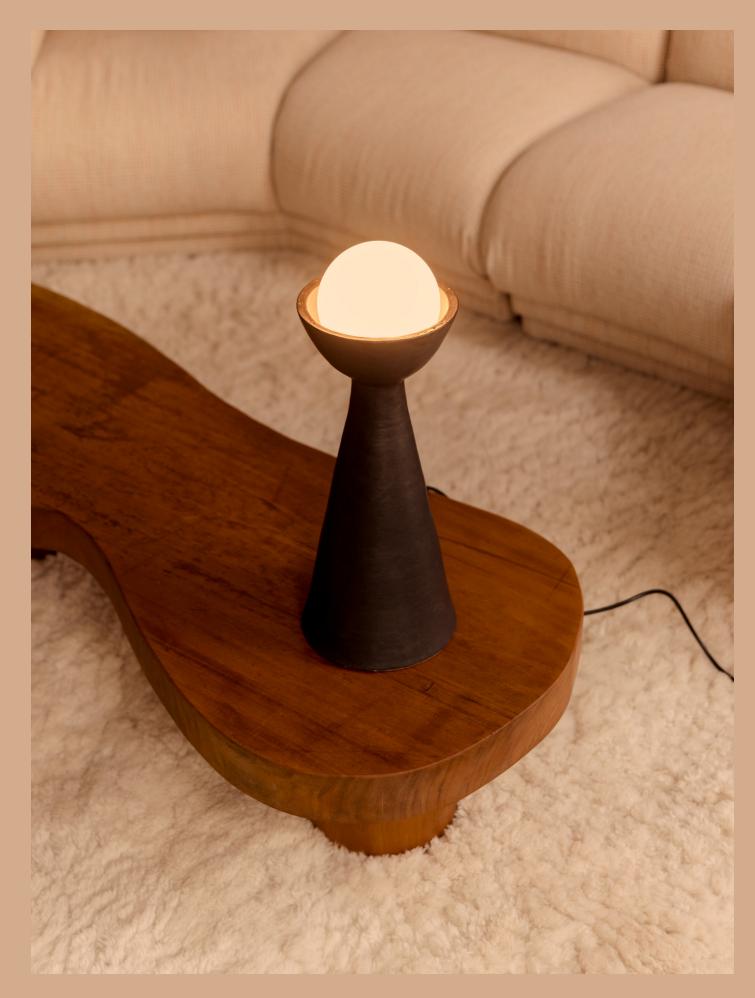

### Seneca Table Lamp, Small

A collection of lights that blend beauty with utility, Terra combines Danny Kaplan Studio's signature hand-thrown ceramics in rich, tactile glazes with In Common With's clean lines and minimalist design sensibility.

● Stone ● Anthracite ● Ivy ● Chestnut ● Lapis ● Terrasig