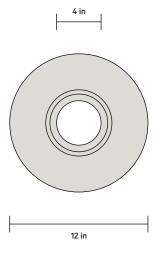

## Varinia Surface Mount

SIDE VIEW

BOTTOM VIEW

A collection of lights that blend beauty with utility, Terra combines Danny Kaplan Studio's signature hand-thrown ceramics in rich, tactile glazes with In Common With's clean lines and minimalist design sensibility.

## NOTES

- This fixture is handmade, and may exhibit variability within the same piece.
  We do our best to maintain a consistent product, but honor the handmade craftsmanship.
- 2. Dimensions may vary within an inch.