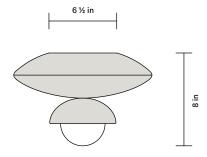

## Varinia Surface Mount

SIDE VIEW

BOTTOM VIEW

A collection of lights that blend beauty with utility, Terra combines Danny Kaplan Studio's signature hand-thrown ceramics in rich, tactile glazes with In Common With's clean lines and minimalist design sensibility.

## NOTES

- This fixture is handmade, and may exhibit variability within the same piece.
  We do our best to maintain a consistent product, but honor the handmade craftsmanship.
- 2. Dimensions may vary within an inch.