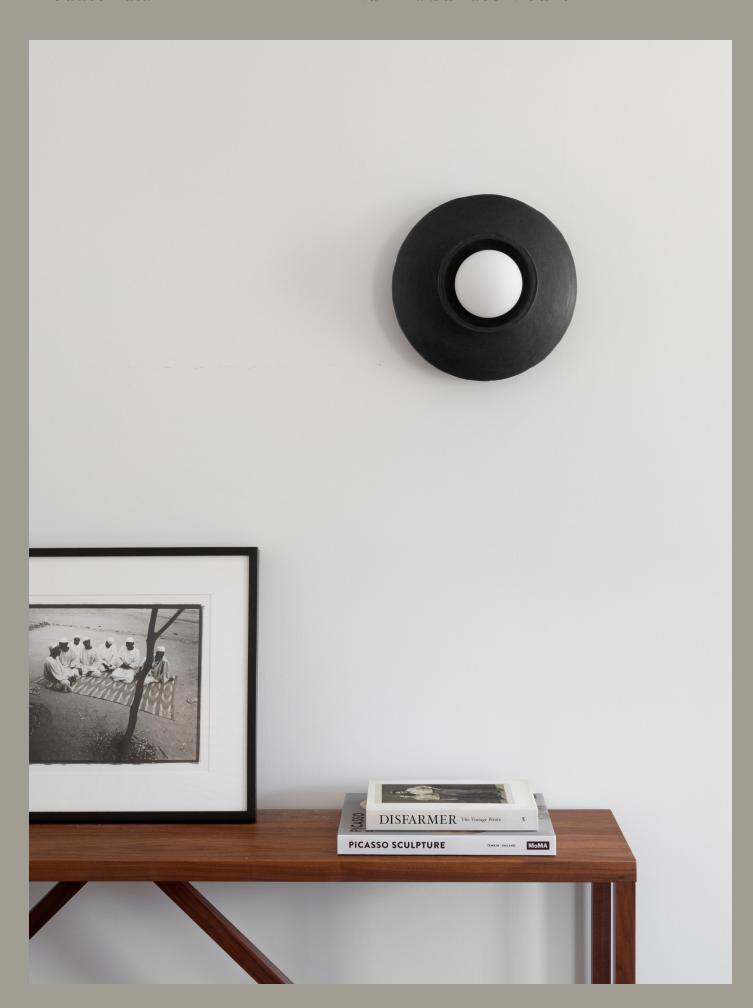

## Varinia Surface Mount

SIDE VIEW

BOTTOM VIEW

A collection of lights that blend beauty with utility, Terra combines Danny Kaplan Studio's signature hand-thrown ceramics in rich, tactile glazes with In Common With's clean lines and minimalist design sensibility.